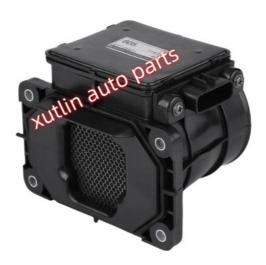

# Auto Engine Sensor Mass Air Flow Meter Sensor MAF For Mitsubishi LANCER.MIRAGE.MONTERO.PAJERO OEM MD343605.E5T08471

## **Product Specification**

Car Model: For Mitsubishi

LANCER.MIRAGE.MONTERO.PAJERO

• Size: Standard/Customized

• Warranty: 6 Months

Type: Mass Air Flow Meter Sensor MAF

Description: Brand NewMOQ: 1 Pieces

Packaging: Carton/Pallet/Customized

# **Detailed Description:**

Auto Engine Sensor Mass Air Flow Meter Sensor MAF For Mitsubishi LANCER.MIRAGE.MONTERO.PAJERO OEM MD343605.E5T08471

| Part Name           | Mass Air Flow Meter Sensor MAF                                     |
|---------------------|--------------------------------------------------------------------|
| OEM                 | MD343605.E5T08471                                                  |
| Car Model           | For Mitsubishi LANCER.MIRAGE.MONTERO.PAJERO                        |
| Quality             | High Level                                                         |
| Warranty            | 6 months                                                           |
| MOQ                 | 10 pcs                                                             |
| Brand Name          | xutlin                                                             |
| <b>Shipping Way</b> | By DHL/FEDEX/UPS,By Air,By Sea                                     |
| Payment Way         | T/T, Paypal,Western Union                                          |
| Packing             | Neutral Packing or As Customers' Request                           |
| II JAIIVARV I IMA   | Within 3 days for small quantity,10 days60 days for large quantity |