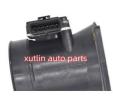

# Auto Engine Sensor Mass Air Flow Meter Sensor MAF For FORD CROWN VICTORIA BRONCO E150 E250 E350 OEM F5UF-12B579-BA

## **Detailed Description:**

Auto Engine Sensor Mass Air Flow Meter Sensor MAF For FORD CROWN.VICTORIA.BRONCO.E150.E250.E350 OEM F5UF-12B579-BA.FU5T12B579BA

| Deut Mana      |                                                                       |
|----------------|-----------------------------------------------------------------------|
| Part Name      | Mass Air Flow Meter Sensor MAF                                        |
| ОЕМ            | F5UF-12B579-BA.F5UF12B579BA                                           |
| Car Model      | For FORD CROWN.VICTORIA.BRONCO.E150.E250.E350                         |
| Quality        | High Level                                                            |
| Warranty       | 6 months                                                              |
| MOQ            | 10 pcs                                                                |
| Brand Name     | xutlin                                                                |
|                | By DHL/FEDEX/UPS,By Air,By Sea                                        |
|                | T/T, Paypal,Western Union                                             |
| Packing        | Neutral Packing or As Customers' Request                              |
| IDAIIVARV IIMA | Within 3 days for small quantity,10 days60 days for large<br>quantity |