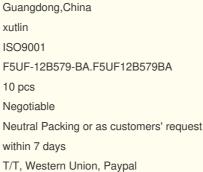

# Auto Engine Sensor Mass Air Flow Meter Sensor MAF For FORD CROWN VICTORIA BRONCO E150 E250 E350 OEM F5UF-12B579-BA

## **Detailed Description:**

Auto Engine Sensor Mass Air Flow Meter Sensor MAF For FORD CROWN.VICTORIA.BRONCO.E150.E250.E350 OEM F5UF-12B579-BA.FU5T12B579BA

| Deut Mana      |                                                                       |
|----------------|-----------------------------------------------------------------------|
| Part Name      | Mass Air Flow Meter Sensor MAF                                        |
| ОЕМ            | F5UF-12B579-BA.F5UF12B579BA                                           |
| Car Model      | For FORD CROWN.VICTORIA.BRONCO.E150.E250.E350                         |
| Quality        | High Level                                                            |
| Warranty       | 6 months                                                              |
| MOQ            | 10 pcs                                                                |
| Brand Name     | xutlin                                                                |
|                | By DHL/FEDEX/UPS,By Air,By Sea                                        |
|                | T/T, Paypal,Western Union                                             |
| Packing        | Neutral Packing or As Customers' Request                              |
| IDAIIVARV IIMA | Within 3 days for small quantity,10 days60 days for large<br>quantity |