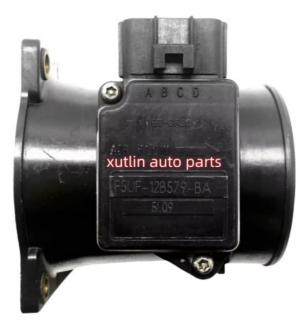

# Auto Engine Sensor Mass Air Flow Meter Sensor MAF For FORD CROWN VICTORIA BRONCO E150 E250 E350 OEM F5UF-12B579-BA

## **Detailed Description:**

Auto Engine Sensor Mass Air Flow Meter Sensor MAF For FORD CROWN.VICTORIA.BRONCO.E150.E250.E350 OEM F5UF-12B579-BA.FU5T12B579BA

| Deut Mana      |                                                                       |
|----------------|-----------------------------------------------------------------------|
| Part Name      | Mass Air Flow Meter Sensor MAF                                        |
| ОЕМ            | F5UF-12B579-BA.F5UF12B579BA                                           |
| Car Model      | For FORD CROWN.VICTORIA.BRONCO.E150.E250.E350                         |
| Quality        | High Level                                                            |
| Warranty       | 6 months                                                              |
| MOQ            | 10 pcs                                                                |
| Brand Name     | xutlin                                                                |
|                | By DHL/FEDEX/UPS,By Air,By Sea                                        |
|                | T/T, Paypal,Western Union                                             |
| Packing        | Neutral Packing or As Customers' Request                              |
| IDAIIVARV IIMA | Within 3 days for small quantity,10 days60 days for large<br>quantity |