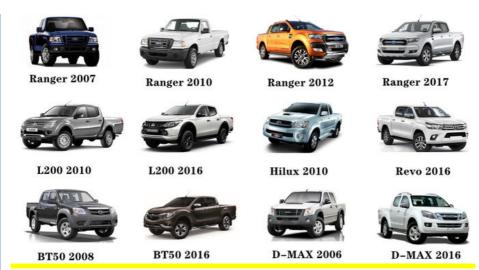

|
| Quality       | High Level                                                |
| Warranty      | 6 months                                                  |
| MOQ           | 10 pcs                                                    |
| 1             | xutlin                                                    |
|               | By DHL/FEDEX/UPS,By Air,By Sea                            |
| Payment Way   | T/T, Paypal,Western Union                                 |
| _             | Neutral Packing or As Customers' Request                  |
| Delivery Time | Within 3 days for small quantity,10 days60 days for large |
|               | quantity                                                  |

# **Product Pictures:**



# Payment &Shipment:



# **Product Range:**



Car Model:



# xutlin Market:



### FAQ:

Q1. What is your terms of packing?

A: Generally, we pack our goods in neutral white boxes and brown cartons. If you have legally registered patent, we can pack the goods as your requirement.

Q2. What is your terms of payment?

A: T/T 30% as deposit, and 70% before delivery. We'll show you the photos of the products and packages before you pay the balance.

Q3. What is your terms of delivery?

A: EXW, FOB, CFR, CIF, DDU.

Q4. How about your delivery time?

A: Generally, I will send goods within 3 days if I have stocks after receiving your advance payment. The specific delivery time depends

on the items and the quantity of your order.

Q5. Can you produce according to the samples?

A: Yes, we can produce by your samples or technical drawings. We can build t