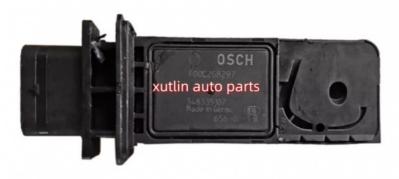

# **Product Pictures:**

## **Detailed Description:**

Auto Engine Sensor Mass Air Flow Meter Sensor MAF For AUDI OEM F00C2G8297.348335107

| D . M         |                                                           |
|---------------|-----------------------------------------------------------|
| Part Name     | Mass Air Flow Meter Sensor MAF                            |
| OEM           | F00C2G8297.348335107                                      |
| Car Model     | For Audi                                                  |
| Quality       | High Level                                                |
| Warranty      | 6 months                                                  |
| MOQ           | 10 pcs                                                    |
| 1             | xutlin                                                    |
|               | By DHL/FEDEX/UPS,By Air,By Sea                            |
| Payment Way   | T/T, Paypal,Western Union                                 |
| _             | Neutral Packing or As Customers' Request                  |
| Delivery Time | Within 3 days for small quantity,10 days60 days for large |
|               | quantity                                                  |