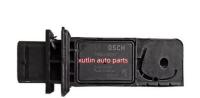

# **Product Pictures:**

## **Detailed Description:**

Auto Engine Sensor Mass Air Flow Meter Sensor MAF For AUDI OEM F00C2G8297.348335107

| D . M         |                                                           |
|---------------|-----------------------------------------------------------|
| Part Name     | Mass Air Flow Meter Sensor MAF                            |
| OEM           | F00C2G8297.348335107                                      |
| Car Model     | For Audi                                                  |
| Quality       | High Level                                                |
| Warranty      | 6 months                                                  |
| MOQ           | 10 pcs                                                    |
| 1             | xutlin                                                    |
|               | By DHL/FEDEX/UPS,By Air,By Sea                            |
| Payment Way   | T/T, Paypal,Western Union                                 |
| _             | Neutral Packing or As Customers' Request                  |
| Delivery Time | Within 3 days for small quantity,10 days60 days for large |
|               | quantity                                                  |