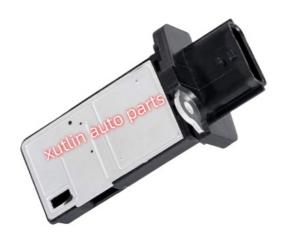

# Auto Engine Sensor Mass Air Flow Meter Sensor MAF For Suzuki Sentra.Xterra.350Z OEM AF10142.336-60644.74-500036.86-50036

# **Detailed Description:**

Auto Engine Sensor Mass Air Flow Meter Sensor MAF For Suzuki Sentra.Xterra.350Z.370Z. OEM AF10142.336-60644.74-500036.86-50036

| Part Name         | Mass Air Flow Meter Sensor MAF                                     |
|-------------------|--------------------------------------------------------------------|
| OEM               | AF10142.336-60644.74-500036.86-50036                               |
| Car Model         | FOr Suzuki Sentra.Xterra.350Z.370Z                                 |
| Quality           | High Level                                                         |
| Warranty          | 6 months                                                           |
| MOQ               | 10 pcs                                                             |
| Brand Name        | xutlin                                                             |
| Shipping Way      | By DHL/FEDEX/UPS,By Air,By Sea                                     |
| Payment Way       | T/T, Paypal,Western Union                                          |
| Packing           | Neutral Packing or As Customers' Request                           |
| II JAIIWARW I IMA | Within 3 days for small quantity,10 days60 days for large quantity |