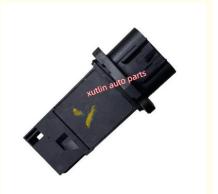

# Auto Engine Sensor Mass Air Flow Meter Sensor MAF For Suzuki Sentra.Xterra.350Z OEM AF10142.336-60644.74-500036.86-50036

# **Detailed Description:**

Auto Engine Sensor Mass Air Flow Meter Sensor MAF For Suzuki Sentra.Xterra.350Z.370Z. OEM AF10142.336-60644.74-500036.86-50036

| Part Name         | Mass Air Flow Meter Sensor MAF                                     |
|-------------------|--------------------------------------------------------------------|
| OEM               | AF10142.336-60644.74-500036.86-50036                               |
| Car Model         | FOr Suzuki Sentra.Xterra.350Z.370Z                                 |
| Quality           | High Level                                                         |
| Warranty          | 6 months                                                           |
| MOQ               | 10 pcs                                                             |
| Brand Name        | xutlin                                                             |
| Shipping Way      | By DHL/FEDEX/UPS,By Air,By Sea                                     |
| Payment Way       | T/T, Paypal,Western Union                                          |
| Packing           | Neutral Packing or As Customers' Request                           |
| II JAIIWARW I IMA | Within 3 days for small quantity,10 days60 days for large quantity |