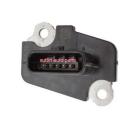

# Auto Engine Sensor Mass Air Flow Meter Sensor MAF For Suzuki Sentra.Xterra.350Z OEM AF10142.336-60644.74-500036.86-50036

# **Detailed Description:**

Auto Engine Sensor Mass Air Flow Meter Sensor MAF For Suzuki Sentra.Xterra.350Z.370Z. OEM AF10142.336-60644.74-500036.86-50036

| Part Name         | Mass Air Flow Meter Sensor MAF                                     |
|-------------------|--------------------------------------------------------------------|
| OEM               | AF10142.336-60644.74-500036.86-50036                               |
| Car Model         | FOr Suzuki Sentra.Xterra.350Z.370Z                                 |
| Quality           | High Level                                                         |
| Warranty          | 6 months                                                           |
| MOQ               | 10 pcs                                                             |
| Brand Name        | xutlin                                                             |
| Shipping Way      | By DHL/FEDEX/UPS,By Air,By Sea                                     |
| Payment Way       | T/T, Paypal,Western Union                                          |
| Packing           | Neutral Packing or As Customers' Request                           |
| II JAIIWARW I IMA | Within 3 days for small quantity,10 days60 days for large quantity |