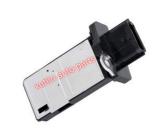

# Auto Engine Sensor Mass Air Flow Meter Sensor MAF For Suzuki Sentra.Xterra.350Z OEM AF10142.336-60644.74-500036.86-50036

# **Detailed Description:**

Auto Engine Sensor Mass Air Flow Meter Sensor MAF For Suzuki Sentra.Xterra.350Z.370Z. OEM AF10142.336-60644.74-500036.86-50036

| Part Name         | Mass Air Flow Meter Sensor MAF                                     |
|-------------------|--------------------------------------------------------------------|
| OEM               | AF10142.336-60644.74-500036.86-50036                               |
| Car Model         | FOr Suzuki Sentra.Xterra.350Z.370Z                                 |
| Quality           | High Level                                                         |
| Warranty          | 6 months                                                           |
| MOQ               | 10 pcs                                                             |
| Brand Name        | xutlin                                                             |
| Shipping Way      | By DHL/FEDEX/UPS,By Air,By Sea                                     |
| Payment Way       | T/T, Paypal,Western Union                                          |
| Packing           | Neutral Packing or As Customers' Request                           |
| II JAIIWARW I IMA | Within 3 days for small quantity,10 days60 days for large quantity |