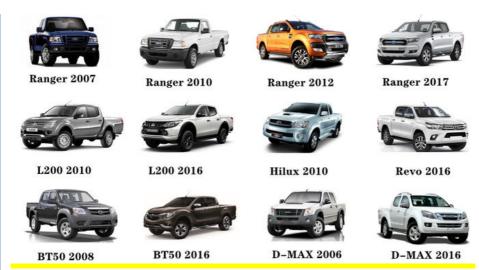

igh Level                                                |
| Warranty         | 6 months                                                  |
| MOQ              | 10 pcs                                                    |
| Brand Name       | xutlin                                                    |
|                  | By DHL/FEDEX/UPS,By Air,By Sea                            |
| Payment Way      | T/T, Paypal,Western Union                                 |
| Packing          | Neutral Packing or As Customers' Request                  |
| I JAIIVARV I IMA | Within 3 days for small quantity,10 days60 days for large |
|                  | quantity                                                  |

### **Product Pictures:**



### Payment &Shipment:



## **Product Range:**



Car Model:



### xutlin Market:



### FAQ:

Q1. What is your terms of packing?

A: Generally, we pack our goods in neutral white boxes and brown cartons. If you have legally registered patent, we can pack the goods as your requirement.

Q2. What is your terms of payment?

A: T/T 30% as deposit, and 70% before delivery. We'll show you the photos of the products and packages before you pay the balance.

Q3. What is your terms of delivery?

A: EXW, FOB, CFR, CIF, DDU.

Q4. How about your delivery time?

A: Generally, I will send goods within 3 days if I have stocks after receiving your advance payment. The specific delivery time depends

on the items and the quantity of your order.

Q5. Can you produce according to the samples?

A: Yes, we can produce by your samples or technical drawings. We can build