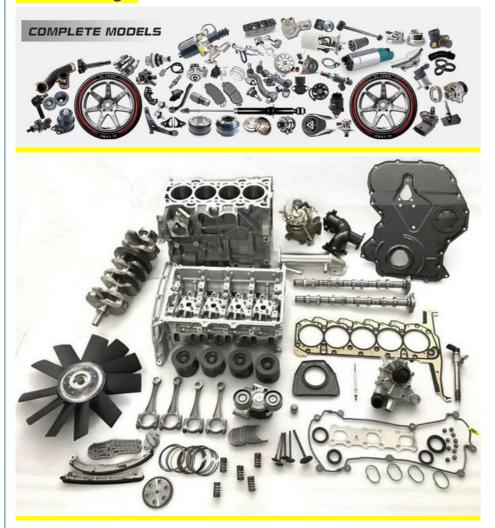

y          | High Level                                                |
| Warranty         | 6 months                                                  |
| MOQ              | 10 pcs                                                    |
| Brand Name       | xutlin                                                    |
|                  | By DHL/FEDEX/UPS,By Air,By Sea                            |
| Payment Way      | T/T, Paypal,Western Union                                 |
| Packing          | Neutral Packing or As Customers' Request                  |
| I JAIIVARV I IMA | Within 3 days for small quantity,10 days60 days for large |
|                  | quantity                                                  |

### **Product Pictures:**



### Payment &Shipment:



## **Product Range:**



Car Model:



### xutlin Market:



### FAQ:

Q1. What is your terms of packing?

A: Generally, we pack our goods in neutral white boxes and brown cartons. If you have legally registered patent, we can pack the goods as your requirement.

Q2. What is your terms of payment?

A: T/T 30% as deposit, and 70% before delivery. We'll show you the photos of the products and packages before you pay the balance.

Q3. What is your terms of delivery?

A: EXW, FOB, CFR, CIF, DDU.

Q4. How about your delivery time?

A: Generally, I will send goods within 3 days if I have stocks after receiving your advance payment. The specific delivery time depends

on the items and the quantity of your order.

Q5. Can you produce according to the samples?

A: Yes, we can produce by your samples or technical drawings