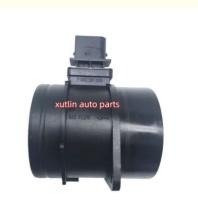

# Mass Air Flow Meter Sensor MAF For Mercedes-Benz Viano W639 Sprinter OEM 0281002978.A0000943448 0000943448

## **Detailed Description:**

Auto Engine Sensor Mass Air Flow Meter Sensor MAF For Mercedes-Benz Viano W639.Sprinter OEM 0281002978.A0000943448.0000943448

| Part Name        | Mass Air Flow Meter Sensor MAF                            |
|------------------|-----------------------------------------------------------|
| OEM              | 0281002978.A0000943448.0000943448                         |
| Car Model        | For Mercedes-Benz Viano W639.Sprinter                     |
| Quality          | High Level                                                |
| Warranty         | 6 months                                                  |
| MOQ              | 10 pcs                                                    |
|                  | xutlin                                                    |
|                  | By DHL/FEDEX/UPS,By Air,By Sea                            |
| Payment Way      | T/T, Paypal,Western Union                                 |
| Packing          | Neutral Packing or As Customers' Request                  |
| I JAIIWARW I IMA | Within 3 days for small quantity,10 days60 days for large |
|                  | quantity                                                  |