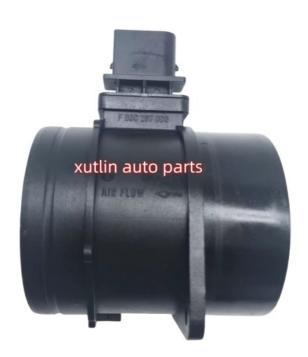

# Mass Air Flow Meter Sensor MAF For Mercedes-Benz Viano W639 Sprinter OEM 0281002978.A0000943448 0000943448

## **Detailed Description:**

Auto Engine Sensor Mass Air Flow Meter Sensor MAF For Mercedes-Benz Viano W639.Sprinter OEM 0281002978.A0000943448.0000943448

| Part Name        | Mass Air Flow Meter Sensor MAF                            |
|------------------|-----------------------------------------------------------|
| OEM              | 0281002978.A0000943448.0000943448                         |
| Car Model        | For Mercedes-Benz Viano W639.Sprinter                     |
| Quality          | High Level                                                |
| Warranty         | 6 months                                                  |
| MOQ              | 10 pcs                                                    |
|                  | xutlin                                                    |
|                  | By DHL/FEDEX/UPS,By Air,By Sea                            |
| Payment Way      | T/T, Paypal,Western Union                                 |
| Packing          | Neutral Packing or As Customers' Request                  |
| I JAIIWARW I IMA | Within 3 days for small quantity,10 days60 days for large |
|                  | quantity                                                  |