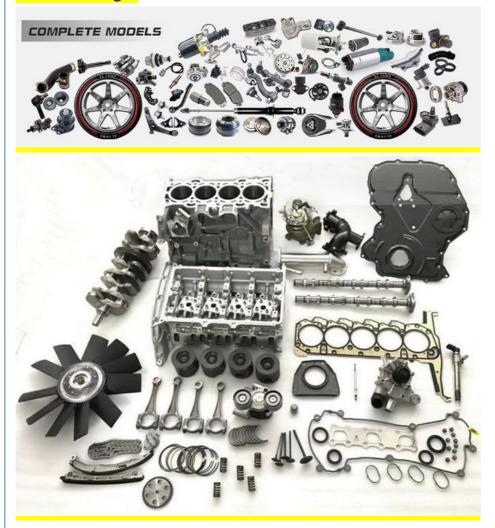

# **Product Pictures:**

## **Detailed Description:**

Auto Engine Spare Parts Crankshaft Pulley For Mercedes Benz W210.M112.M113.W203.W202.E320.E430.E500 OEM 1120351400

| Part Name        | Crankshaft Pulley                                                  |
|------------------|--------------------------------------------------------------------|
| OEM              | 1120351400                                                         |
| Car Model        | FOr Mercedes Benz W210.M112.M113.W203.W202.E320.E430.E500          |
| Quality          | High Level                                                         |
| Warranty         | 6 months                                                           |
| MOQ              | 10 pcs                                                             |
| Brand Name       | xutlin                                                             |
|                  | By DHL/FEDEX/UPS,By Air,By Sea                                     |
| Payment Way      | T/T, Paypal,Western Union                                          |
| Packing          | Neutral Packing or As Customers' Request                           |
| I JAIIVARV I IMA | Within 3 days for small quantity,10 days60 days for large quantity |