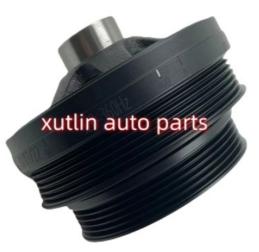

# Auto Engine Spare Parts Crankshaft Pulley For Mercedes Benz Spinter 906.M272 OEM A2720300103.2720300103

## **Detailed Description:**

Auto Engine Spare Parts Crankshaft Pulley For Mercedes Benz Spinter 906.M272 OEM A2720300103.2720300103

| Part Name   | Crankshaft Pulley                                         |
|-------------|-----------------------------------------------------------|
| OEM         | A2720300103.2720300103                                    |
| Car Model   | FOr Mercedes Benz Spinter 906.M272                        |
| Quality     | High Level                                                |
| Warranty    | 6 months                                                  |
| MOQ         | 10 pcs                                                    |
|             | xutlin                                                    |
|             | By DHL/FEDEX/UPS,By Air,By Sea                            |
| Payment Way | T/T, Paypal,Western Union                                 |
|             | Neutral Packing or As Customers' Request                  |
|             | Within 3 days for small quantity,10 days60 days for large |
|             | quantity                                                  |