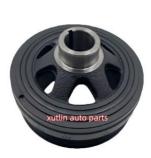

# Auto Engine Spare Parts Crankshaft Pulley For Mercedes Benz Spinter 906.M272 OEM A2720300103.2720300103

## **Detailed Description:**

Auto Engine Spare Parts Crankshaft Pulley For Mercedes Benz Spinter 906.M272 OEM A2720300103.2720300103

| Part Name   | Crankshaft Pulley                                         |
|-------------|-----------------------------------------------------------|
| OEM         | A2720300103.2720300103                                    |
| Car Model   | FOr Mercedes Benz Spinter 906.M272                        |
| Quality     | High Level                                                |
| Warranty    | 6 months                                                  |
| MOQ         | 10 pcs                                                    |
|             | xutlin                                                    |
|             | By DHL/FEDEX/UPS,By Air,By Sea                            |
| Payment Way | T/T, Paypal,Western Union                                 |
|             | Neutral Packing or As Customers' Request                  |
|             | Within 3 days for small quantity,10 days60 days for large |
|             | quantity                                                  |