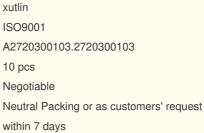

# Auto Engine Spare Parts Crankshaft Pulley For Mercedes Benz Spinter 906.M272 OEM A2720300103.2720300103

## **Detailed Description:**

Auto Engine Spare Parts Crankshaft Pulley For Mercedes Benz Spinter 906.M272 OEM A2720300103.2720300103

| Part Name   | Crankshaft Pulley                                         |
|-------------|-----------------------------------------------------------|
| OEM         | A2720300103.2720300103                                    |
| Car Model   | FOr Mercedes Benz Spinter 906.M272                        |
| Quality     | High Level                                                |
| Warranty    | 6 months                                                  |
| MOQ         | 10 pcs                                                    |
|             | xutlin                                                    |
|             | By DHL/FEDEX/UPS,By Air,By Sea                            |
| Payment Way | T/T, Paypal,Western Union                                 |
|             | Neutral Packing or As Customers' Request                  |
|             | Within 3 days for small quantity,10 days60 days for large |
|             | quantity                                                  |