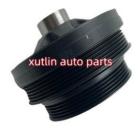

# Auto Engine Spare Parts Crankshaft Pulley For Mercedes Benz Spinter 906.M272 OEM A2720300103.2720300103

## **Detailed Description:**

Auto Engine Spare Parts Crankshaft Pulley For Mercedes Benz Spinter 906.M272 OEM A2720300103.2720300103

| Part Name   | Crankshaft Pulley                                         |
|-------------|-----------------------------------------------------------|
| OEM         | A2720300103.2720300103                                    |
| Car Model   | FOr Mercedes Benz Spinter 906.M272                        |
| Quality     | High Level                                                |
| Warranty    | 6 months                                                  |
| MOQ         | 10 pcs                                                    |
|             | xutlin                                                    |
|             | By DHL/FEDEX/UPS,By Air,By Sea                            |
| Payment Way | T/T, Paypal,Western Union                                 |
|             | Neutral Packing or As Customers' Request                  |
|             | Within 3 days for small quantity,10 days60 days for large |
|             | quantity                                                  |