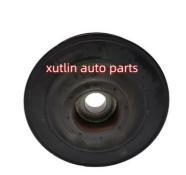

## **Detailed Description:**

Auto Engine Spare Parts Crankshaft Pulley For Mercedes ben W177.W247. H247. OEM A2820350900.2820350900

| Part Name        | Crankshaft Pulley                                                  |
|------------------|--------------------------------------------------------------------|
| OEM              | A2820350900.2820350900                                             |
| Car Model        | FOI Mercedes ben W177.W247. H247                                   |
| Quality          | High Level                                                         |
| Warranty         | 6 months                                                           |
| MOQ              | 10 pcs                                                             |
|                  | xutlin                                                             |
|                  | By DHL/FEDEX/UPS,By Air,By Sea                                     |
|                  | T/T, Paypal,Western Union                                          |
| Packing          | Neutral Packing or As Customers' Request                           |
| I JAIIWARW I IMA | Within 3 days for small quantity,10 days60 days for large quantity |

## **Product Pictures:**