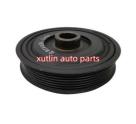

## **Detailed Description:**

Auto Engine Spare Parts Crankshaft Pulley For Mercedes ben W177.W247. H247. OEM A2820350900.2820350900

| Part Name        | Crankshaft Pulley                                                  |
|------------------|--------------------------------------------------------------------|
| OEM              | A2820350900.2820350900                                             |
| Car Model        | FOI Mercedes ben W177.W247. H247                                   |
| Quality          | High Level                                                         |
| Warranty         | 6 months                                                           |
| MOQ              | 10 pcs                                                             |
|                  | xutlin                                                             |
|                  | By DHL/FEDEX/UPS,By Air,By Sea                                     |
|                  | T/T, Paypal,Western Union                                          |
| Packing          | Neutral Packing or As Customers' Request                           |
| I JAIIWARW I IMA | Within 3 days for small quantity,10 days60 days for large quantity |

## **Product Pictures:**