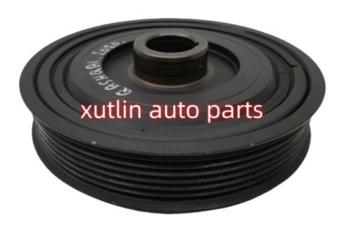

## **Detailed Description:**

Auto Engine Spare Parts Crankshaft Pulley For Mercedes ben W177.W247. H247. OEM A2820350900.2820350900

| Part Name        | Crankshaft Pulley                                                  |
|------------------|--------------------------------------------------------------------|
| OEM              | A2820350900.2820350900                                             |
| Car Model        | FOI Mercedes ben W177.W247. H247                                   |
| Quality          | High Level                                                         |
| Warranty         | 6 months                                                           |
| MOQ              | 10 pcs                                                             |
|                  | xutlin                                                             |
|                  | By DHL/FEDEX/UPS,By Air,By Sea                                     |
|                  | T/T, Paypal,Western Union                                          |
| Packing          | Neutral Packing or As Customers' Request                           |
| I JAIIWARW I IMA | Within 3 days for small quantity,10 days60 days for large quantity |

## **Product Pictures:**