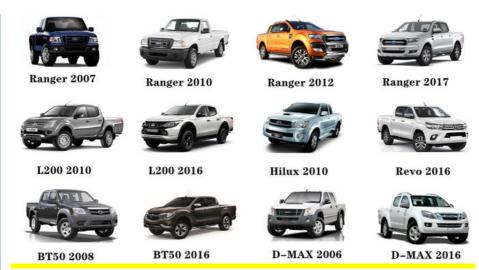

| High Level                                                         |
| Warranty         | 6 months                                                           |
| MOQ              | 10 pcs                                                             |
| 1                | xutlin                                                             |
| Shipping Way     | By DHL/FEDEX/UPS,By Air,By Sea                                     |
| Payment Way      | T/T, Paypal,Western Union                                          |
|                  | Neutral Packing or As Customers' Request                           |
| I JAIIVARV I IMA | Within 3 days for small quantity,10 days60 days for large quantity |

## **Product Pictures:**



# Payment &Shipment:



# **Product Range:**



Car Model:



# xutlin Market:



#### FAQ:

Q1. What is your terms of packing?

A: Generally, we pack our goods in neutral white boxes and brown cartons. If you have legally registered patent, we can pack the goods as your requirement.

Q2. What is your terms of payment?

A: T/T 30% as deposit, and 70% before delivery. We'll show you the photos of the products and packages before you pay the balance.

Q3. What is your terms of delivery?

A: EXW, FOB, CFR, CIF, DDU.

Q4. How about your delivery time?

A: Generally, I will send goods within 3 days if I have stocks after receiving your advance payment. The specific delivery time depends

on the items and the quantity of your order.

Q5. Can you produce according to the samples?

A: Yes, we can produce by your samples or technical drawings. We can build