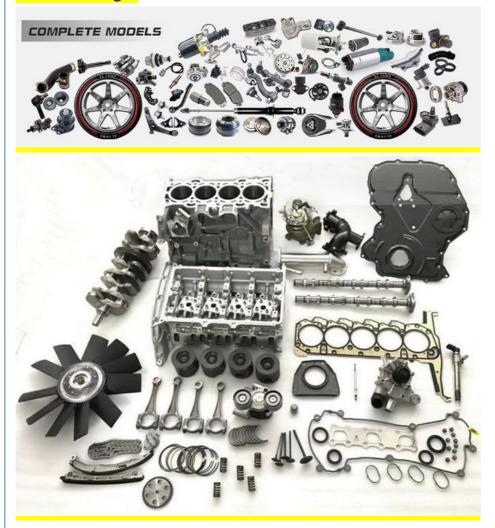

|
| Quality          | High Level                                                         |
| Warranty         | 6 months                                                           |
| MOQ              | 10 pcs                                                             |
| 1                | xutlin                                                             |
| Shipping Way     | By DHL/FEDEX/UPS,By Air,By Sea                                     |
| Payment Way      | T/T, Paypal,Western Union                                          |
|                  | Neutral Packing or As Customers' Request                           |
| I JAIIVARV I IMA | Within 3 days for small quantity,10 days60 days for large quantity |

## **Product Pictures:**



# Payment &Shipment:



# **Product Range:**



Car Model:



# xutlin Market:



#### FAQ:

Q1. What is your terms of packing?

A: Generally, we pack our goods in neutral white boxes and brown cartons. If you have legally registered patent, we can pack the goods as your requirement.

Q2. What is your terms of payment?

A: T/T 30% as deposit, and 70% before delivery. We'll show you the photos of the products and packages before you pay the balance.

Q3. What is your terms of delivery?

A: EXW, FOB, CFR, CIF, DDU.

Q4. How about your delivery time?

A: Generally, I will send goods within 3 days if I have stocks after receiving your advance payment. The specific delivery time depends

on the items and the quantity of your order.

Q5. Can you produce according to the samples?

A: Yes, we can produce by your samples or technical drawings.