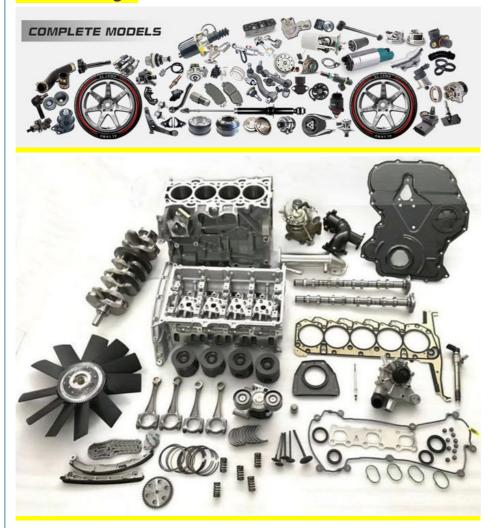

|
| MOQ                                        | 10 pcs                                                             |
| Brand Name                                 | xutlin                                                             |
| <b>Shipping Way</b>                        | By DHL/FEDEX/UPS,By Air,By Sea                                     |
| Payment Way                                | T/T, Paypal,Western Union                                          |
| Packing                                    | Neutral Packing or As Customers' Request                           |
| Delivery Time                              | Within 3 days for small quantity,10 days60 days for large quantity |

## **Product Pictures:**



## Payment &Shipment:



## **Product Range:**



Car Model:



## xutlin Market:



#### FAQ:

Q1. What is your terms of packing?

A: Generally, we pack our goods in neutral white boxes and brown cartons. If you have legally registered patent, we can pack the goods as your requirement.

Q2. What is your terms of payment?

A: T/T 30% as deposit, and 70% before delivery. We'll show you the photos of the products and packages before you pay the balance.

Q3. What is your terms of delivery?

A: EXW, FOB, CFR, CIF, DDU.

Q4. How about your delivery time?

A: Generally, I will send goods within 3 days if I have stocks after receiving your advance payment. The specific delivery time depends

on the items and the quantity of your order.

Q5. Can you produce according to the samples?

A: Yes, we can produce by your samples or technical drawings