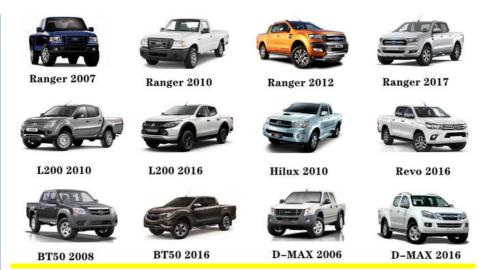

|
| MOQ                                        | 10 pcs                                                             |
| Brand Name                                 | xutlin                                                             |
| <b>Shipping Way</b>                        | By DHL/FEDEX/UPS,By Air,By Sea                                     |
| Payment Way                                | T/T, Paypal,Western Union                                          |
| Packing                                    | Neutral Packing or As Customers' Request                           |
| Delivery Time                              | Within 3 days for small quantity,10 days60 days for large quantity |

## **Product Pictures:**



## Payment &Shipment:



## **Product Range:**



Car Model:



## xutlin Market:



#### FAQ:

Q1. What is your terms of packing?

A: Generally, we pack our goods in neutral white boxes and brown cartons. If you have legally registered patent, we can pack the goods as your requirement.

Q2. What is your terms of payment?

A: T/T 30% as deposit, and 70% before delivery. We'll show you the photos of the products and packages before you pay the balance.

Q3. What is your terms of delivery?

A: EXW, FOB, CFR, CIF, DDU.

Q4. How about your delivery time?

A: Generally, I will send goods within 3 days if I have stocks after receiving your advance payment. The specific delivery time depends

on the items and the quantity of your order.

Q5. Can you produce according to the samples?

A: Yes, we can produce by your samples or technical drawings. We can build