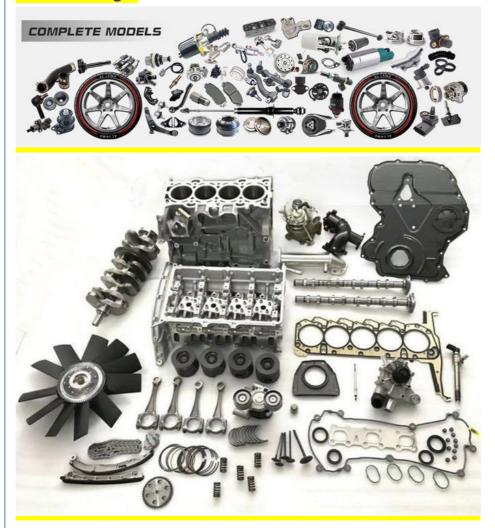

|
| Quality          | High Level                                                         |
| Warranty         | 6 months                                                           |
| MOQ              | 10 pcs                                                             |
| Brand Name       | xutlin                                                             |
|                  | By DHL/FEDEX/UPS,By Air,By Sea                                     |
| 1 -              | T/T, Paypal,Western Union                                          |
| _                | Neutral Packing or As Customers' Request                           |
| I JAIIVARV I IMA | Within 3 days for small quantity,10 days60 days for large quantity |

## **Product Pictures:**



# Payment &Shipment:



# **Product Range:**



Car Model:



# xutlin Market:



#### FAQ:

Q1. What is your terms of packing?

A: Generally, we pack our goods in neutral white boxes and brown cartons. If you have legally registered patent, we can pack the goods as your requirement.

Q2. What is your terms of payment?

A: T/T 30% as deposit, and 70% before delivery. We'll show you the photos of the products and packages before you pay the balance.

Q3. What is your terms of delivery?

A: EXW, FOB, CFR, CIF, DDU.

Q4. How about your delivery time?

A: Generally, I will send goods within 3 days if I have stocks after receiving your advance payment. The specific delivery time depends

on the items and the quantity of your order.

Q5. Can you produce according to the samples?

A: Yes, we can produce by your samples or technical drawings.