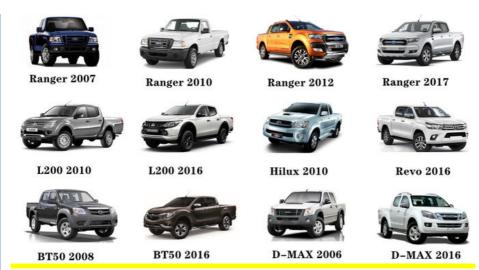

| High Level                                                         |
| Warranty         | 6 months                                                           |
| MOQ              | 10 pcs                                                             |
| Brand Name       | xutlin                                                             |
|                  | By DHL/FEDEX/UPS,By Air,By Sea                                     |
| 1 -              | T/T, Paypal,Western Union                                          |
| _                | Neutral Packing or As Customers' Request                           |
| I JAIIVARV I IMA | Within 3 days for small quantity,10 days60 days for large quantity |

## **Product Pictures:**



# Payment &Shipment:



# **Product Range:**



Car Model:



# xutlin Market:



#### FAQ:

Q1. What is your terms of packing?

A: Generally, we pack our goods in neutral white boxes and brown cartons. If you have legally registered patent, we can pack the goods as your requirement.

Q2. What is your terms of payment?

A: T/T 30% as deposit, and 70% before delivery. We'll show you the photos of the products and packages before you pay the balance.

Q3. What is your terms of delivery?

A: EXW, FOB, CFR, CIF, DDU.

Q4. How about your delivery time?

A: Generally, I will send goods within 3 days if I have stocks after receiving your advance payment. The specific delivery time depends

on the items and the quantity of your order.

Q5. Can you produce according to the samples?

A: Yes, we can produce by your samples or technical drawings. We can build