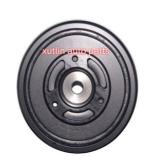

# **Auto Engine Spare Parts Crankshaft Pulley For BMW** X1.X2.Mini.F55.F56.F57.F60 OEM 11237525135.11237514461

## **Detailed Description:**

Auto Engine Spare Parts Crankshaft Pulley For BMW X1.X2.Mini.F55.F56.F57.F60 OEM 11237525135.11237514461

| Part Name        | Crankshaft Pulley                                                  |
|------------------|--------------------------------------------------------------------|
| OEM              | 11237525135.11237514461                                            |
| Car Model        | For BMW X1.X2.Mini.F55.F56.F57.F60                                 |
| Quality          | High Level                                                         |
| Warranty         | 6 months                                                           |
| MOQ              | 10 pcs                                                             |
| Brand Name       | xutlin                                                             |
|                  | By DHL/FEDEX/UPS,By Air,By Sea                                     |
| 1 -              | T/T, Paypal,Western Union                                          |
| _                | Neutral Packing or As Customers' Request                           |
| I JAIIVARV I IMA | Within 3 days for small quantity,10 days60 days for large quantity |