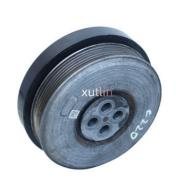

#### More Images

Our Product Introduction

## **Detailed Description:**

Auto Engine Spare Parts Crankshaft Pulley For Mercedes ben W900.W636.W166.W639.W204.W205.C253.A651.W212 OEM 6510351712 .A6510351712

| Part Name   | Crankshaft Pulley                                                     |
|-------------|-----------------------------------------------------------------------|
| OEM         | 6510351712 .A6510351712                                               |
| Car Model   | For Mercedes ben W900.W636.W166.W639.W204.W205.C253.A651.W212         |
| Quality     | High Level                                                            |
| Warranty    | 6 months                                                              |
| MOQ         | 10 pcs                                                                |
|             | xutlin                                                                |
|             | By DHL/FEDEX/UPS,By Air,By Sea                                        |
| Payment Way | T/T, Paypal,Western Union                                             |
| Packing     | Neutral Packing or As Customers' Request                              |
|             | Within 3 days for small quantity,10 days60 days for large<br>quantity |