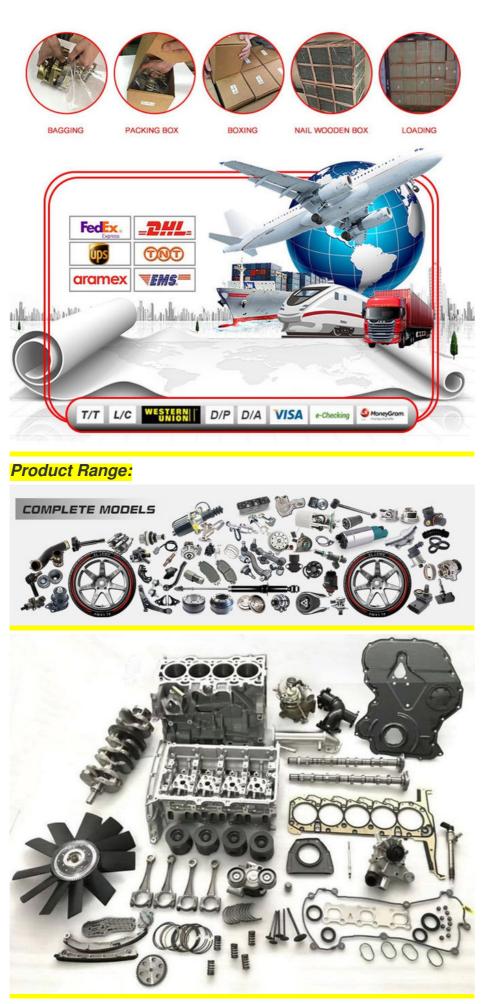

#### More Images

Our Product Introduction

## **Detailed Description:**

Auto Engine Spare Parts Crankshaft Pulley For Mercedes ben W900.W636.W166.W639.W204.W205.C253.A651.W212 OEM 6510351712 .A6510351712

| Part Name   | Crankshaft Pulley                                                     |
|-------------|-----------------------------------------------------------------------|
| OEM         | 6510351712 .A6510351712                                               |
| Car Model   | For Mercedes ben W900.W636.W166.W639.W204.W205.C253.A651.W212         |
| Quality     | High Level                                                            |
| Warranty    | 6 months                                                              |
| MOQ         | 10 pcs                                                                |
|             | xutlin                                                                |
|             | By DHL/FEDEX/UPS,By Air,By Sea                                        |
| Payment Way | T/T, Paypal,Western Union                                             |
| Packing     | Neutral Packing or As Customers' Request                              |
|             | Within 3 days for small quantity,10 days60 days for large<br>quantity |

## **Product Pictures:**

Payment & Shipment:

Car Model:

Q1. What is your terms of packing?

A: Generally, we pack our goods in neutral white boxes and brown cartons. If you have legally registered patent, we can pack the goods as your requirement.