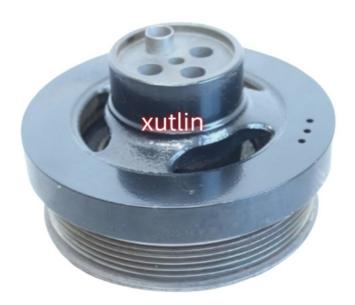

#### More Images

Our Product Introduction

## **Detailed Description:**

Auto Engine Spare Parts Crankshaft Pulley For Mercedes ben W900.W636.W166.W639.W204.W205.C253.A651.W212 OEM 6510351712 .A6510351712

| Part Name   | Crankshaft Pulley                                                     |
|-------------|-----------------------------------------------------------------------|
| OEM         | 6510351712 .A6510351712                                               |
| Car Model   | For Mercedes ben W900.W636.W166.W639.W204.W205.C253.A651.W212         |
| Quality     | High Level                                                            |
| Warranty    | 6 months                                                              |
| MOQ         | 10 pcs                                                                |
|             | xutlin                                                                |
|             | By DHL/FEDEX/UPS,By Air,By Sea                                        |
| Payment Way | T/T, Paypal,Western Union                                             |
| Packing     | Neutral Packing or As Customers' Request                              |
|             | Within 3 days for small quantity,10 days60 days for large<br>quantity |

## **Product Pictures:**

Payment & Shipment:

Car Model:

Q1. What is your terms of packing?

A: Generally, we pack our goods in neutral white boxes and brown cartons. If you have legally registered patent, we can pack the goods as your requirement.