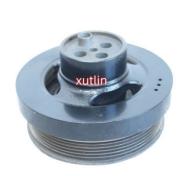

#### More Images

Our Product Introduction

## **Detailed Description:**

Auto Engine Spare Parts Crankshaft Pulley For Mercedes ben W900.W636.W166.W639.W204.W205.C253.A651.W212 OEM 6510351712 .A6510351712

| Part Name   | Crankshaft Pulley                                                     |
|-------------|-----------------------------------------------------------------------|
| OEM         | 6510351712 .A6510351712                                               |
| Car Model   | For Mercedes ben W900.W636.W166.W639.W204.W205.C253.A651.W212         |
| Quality     | High Level                                                            |
| Warranty    | 6 months                                                              |
| MOQ         | 10 pcs                                                                |
|             | xutlin                                                                |
|             | By DHL/FEDEX/UPS,By Air,By Sea                                        |
| Payment Way | T/T, Paypal,Western Union                                             |
| Packing     | Neutral Packing or As Customers' Request                              |
|             | Within 3 days for small quantity,10 days60 days for large<br>quantity |