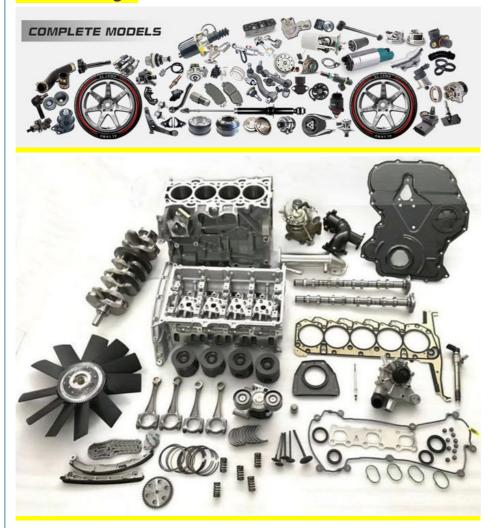

lity           | High Level                                                         |
| Warranty          | 6 months                                                           |
| MOQ               | 10 pcs                                                             |
|                   | xutlin                                                             |
| Shipping Way      | By DHL/FEDEX/UPS,By Air,By Sea                                     |
|                   | T/T, Paypal,Western Union                                          |
| _                 | Neutral Packing or As Customers' Request                           |
| II JAIIWARW I IMA | Within 3 days for small quantity,10 days60 days for large quantity |

## **Product Pictures:**



## Payment &Shipment:



## **Product Range:**



Car Model:



## xutlin Market:



#### FAQ:

Q1. What is your terms of packing?

A: Generally, we pack our goods in neutral white boxes and brown cartons. If you have legally registered patent, we can pack the goods as your requirement.

Q2. What is your terms of payment?

A: T/T 30% as deposit, and 70% before delivery. We'll show you the photos of the products and packages before you pay the balance.

Q3. What is your terms of delivery?

A: EXW, FOB, CFR, CIF, DDU.

Q4. How about your delivery time?

A: Generally, I will send goods within 3 days if I have stocks after receiving your advance payment. The specific delivery time depends

on the items and the quantity of your order.

Q5. Can you produce according to the samples?

A: Yes, we can produce by your samples or technical drawings