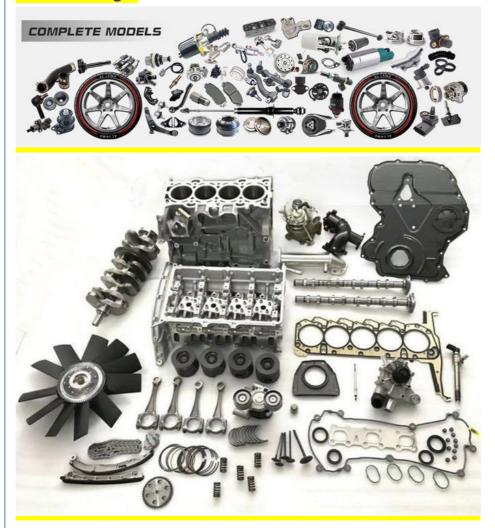

uality           | High Level                                                         |
| Warranty          | 6 months                                                           |
| MOQ               | 10 pcs                                                             |
|                   | xutlin                                                             |
| Shipping Way      | By DHL/FEDEX/UPS,By Air,By Sea                                     |
| Payment Way       | T/T, Paypal,Western Union                                          |
| Packing           | Neutral Packing or As Customers' Request                           |
| II JAIIVARV I IMA | Within 3 days for small quantity,10 days60 days for large quantity |

## **Product Pictures:**



# Payment &Shipment:



# **Product Range:**



Car Model:



## xutlin Market:



### FAQ:

Q1. What is your terms of packing?

A: Generally, we pack our goods in neutral white boxes and brown cartons. If you have legally registered patent, we can pack the goods as your requirement.

Q2. What is your terms of payment?

A: T/T 30% as deposit, and 70% before delivery. We'll show you the photos of the products and packages before you pay the balance.

Q3. What is your terms of delivery?

A: EXW, FOB, CFR, CIF, DDU.

Q4. How about your delivery time?

A: Generally, I will send goods within 3 days if I have stocks after receiving your advance payment. The specific delivery time depends

on the items and the quantity of your order.

Q5. Can you produce according to the samples?

A: Yes, we can produce by your samples or technical drawings.