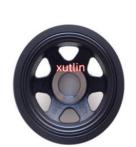

### Crankshaft Pulley For Mercedes Benz W204 W212 W221 W166 M272 OEM A2720300003 A2720300903 2720300003 2720300903.

### **Product Specification**

Car Model: For Mercedes Benz W204 W212 W221

W166 M272

Standard/Customized Size:

6 Months · Warranty:

Crankshaft Pulley Type: • Description: **Brand New** 1 Pieces

• Packaging: Carton/Pallet/Customized

## **Detailed Description:**

Crankshaft Pulley For Mercedes Benz W204 W212 W221 W166 272 OEM A2720300003 A2720300903.2720300003.2720300903

| Part Name         | Crankshaft Pulley                                                  |
|-------------------|--------------------------------------------------------------------|
| OEM               | A2720300003 A2720300903.2720300003.2720300903                      |
| Car Model         | For Mercedes Benz W204 W212 W221 W166 M272                         |
| Quality           | High Level                                                         |
| Warranty          | 6 months                                                           |
| MOQ               | 10 pcs                                                             |
|                   | xutlin                                                             |
| Shipping Way      | By DHL/FEDEX/UPS,By Air,By Sea                                     |
| Payment Way       | T/T, Paypal,Western Union                                          |
| Packing           | Neutral Packing or As Customers' Request                           |
| II JAIIVARV I IMA | Within 3 days for small quantity,10 days60 days for large quantity |