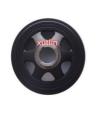

### Crankshaft Pulley For Mercedes Benz W204 W212 W221 W166 M272 OEM A2720300003 A2720300903 2720300003 2720300903.

### **Product Specification**

Car Model: For Mercedes Benz W204 W212 W221

W166 M272

Standard/Customized Size:

6 Months · Warranty:

Crankshaft Pulley Type: • Description: **Brand New** 1 Pieces

• Packaging: Carton/Pallet/Customized

## **Detailed Description:**

Crankshaft Pulley For Mercedes Benz W204 W212 W221 W166 272 OEM A2720300003 A2720300903.2720300003.2720300903

| Part Name         | Crankshaft Pulley                                                  |
|-------------------|--------------------------------------------------------------------|
| OEM               | A2720300003 A2720300903.2720300003.2720300903                      |
| Car Model         | For Mercedes Benz W204 W212 W221 W166 M272                         |
| Quality           | High Level                                                         |
| Warranty          | 6 months                                                           |
| MOQ               | 10 pcs                                                             |
|                   | xutlin                                                             |
| Shipping Way      | By DHL/FEDEX/UPS,By Air,By Sea                                     |
| Payment Way       | T/T, Paypal,Western Union                                          |
| Packing           | Neutral Packing or As Customers' Request                           |
| II JAIIVARV I IMA | Within 3 days for small quantity,10 days60 days for large quantity |