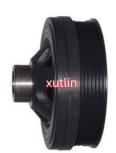

### Crankshaft Pulley For Mercedes Benz W204 W212 W221 W166 M272 OEM A2720300003 A2720300903 2720300003 2720300903.

### **Product Specification**

Car Model: For Mercedes Benz W204 W212 W221

W166 M272

Standard/Customized Size:

6 Months · Warranty:

Crankshaft Pulley Type: • Description: **Brand New** 1 Pieces

• Packaging: Carton/Pallet/Customized

## **Detailed Description:**

Crankshaft Pulley For Mercedes Benz W204 W212 W221 W166 272 OEM A2720300003 A2720300903.2720300003.2720300903

| Part Name         | Crankshaft Pulley                                                  |
|-------------------|--------------------------------------------------------------------|
| OEM               | A2720300003 A2720300903.2720300003.2720300903                      |
| Car Model         | For Mercedes Benz W204 W212 W221 W166 M272                         |
| Quality           | High Level                                                         |
| Warranty          | 6 months                                                           |
| MOQ               | 10 pcs                                                             |
|                   | xutlin                                                             |
| Shipping Way      | By DHL/FEDEX/UPS,By Air,By Sea                                     |
| Payment Way       | T/T, Paypal,Western Union                                          |
| Packing           | Neutral Packing or As Customers' Request                           |
| II JAIIVARV I IMA | Within 3 days for small quantity,10 days60 days for large quantity |