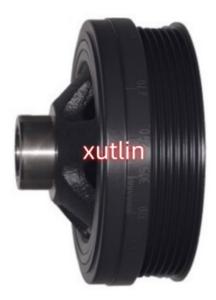

### Crankshaft Pulley For Mercedes Benz W204 W212 W221 W166 M272 OEM A2720300003 A2720300903 2720300003 2720300903.

### **Product Specification**

Car Model: For Mercedes Benz W204 W212 W221

W166 M272

Standard/Customized Size:

6 Months · Warranty:

Crankshaft Pulley Type: • Description: **Brand New** 1 Pieces

• Packaging: Carton/Pallet/Customized

## **Detailed Description:**

Crankshaft Pulley For Mercedes Benz W204 W212 W221 W166 272 OEM A2720300003 A2720300903.2720300003.2720300903

| Part Name         | Crankshaft Pulley                                                  |
|-------------------|--------------------------------------------------------------------|
| OEM               | A2720300003 A2720300903.2720300003.2720300903                      |
| Car Model         | For Mercedes Benz W204 W212 W221 W166 M272                         |
| Quality           | High Level                                                         |
| Warranty          | 6 months                                                           |
| MOQ               | 10 pcs                                                             |
|                   | xutlin                                                             |
| Shipping Way      | By DHL/FEDEX/UPS,By Air,By Sea                                     |
| Payment Way       | T/T, Paypal,Western Union                                          |
| Packing           | Neutral Packing or As Customers' Request                           |
| II JAIIVARV I IMA | Within 3 days for small quantity,10 days60 days for large quantity |