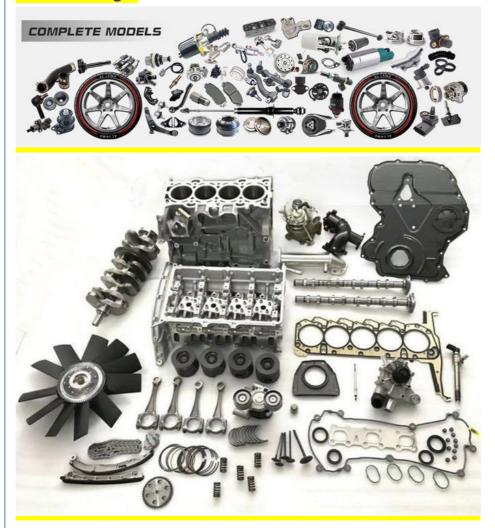

uality           | High Level                                                         |
| Warranty          | 6 months                                                           |
| MOQ               | 10 pcs                                                             |
| Brand Name        | xutlin                                                             |
|                   | By DHL/FEDEX/UPS,By Air,By Sea                                     |
| Payment Way       | T/T, Paypal,Western Union                                          |
| Packing           | Neutral Packing or As Customers' Request                           |
| II IAIIWARW I IMA | Within 3 days for small quantity,10 days60 days for large quantity |

## **Product Pictures:**



# Payment &Shipment:



# **Product Range:**



Car Model:



# xutlin Market:



### FAQ:

Q1. What is your terms of packing?

A: Generally, we pack our goods in neutral white boxes and brown cartons. If you have legally registered patent, we can pack the goods as your requirement.

Q2. What is your terms of payment?

A: T/T 30% as deposit, and 70% before delivery. We'll show you the photos of the products and packages before you pay the balance.

Q3. What is your terms of delivery?

A: EXW, FOB, CFR, CIF, DDU.

Q4. How about your delivery time?

A: Generally, I will send goods within 3 days if I have stocks after receiving your advance payment. The specific delivery time depends

on the items and the quantity of your order.

Q5. Can you produce according to the samples?

A: Yes, we can produce by your samples or technical drawings.