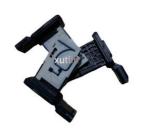

## **Product Pictures:**

## **Detailed Description:**

Auto Engine Sensors Mass Air Flow Meter Sensor MAF For VOLKSWAGEN PASSAT Audi A3.A4.A6 OEM 04L906461D.

| Part Name         | Mass Air Flow Meter Sensor MAF                                     |
|-------------------|--------------------------------------------------------------------|
| OEM               | 04L906461D                                                         |
| Car Model         | FOY VOLKSWAGEN PASSAT Audi A3.A4.A6                                |
| Quality           | High Level                                                         |
| Warranty          | 6 months                                                           |
| MOQ               | 10 pcs                                                             |
| Brand Name        | xutlin                                                             |
|                   | By DHL/FEDEX/UPS,By Air,By Sea                                     |
| Payment Way       | T/T, Paypal,Western Union                                          |
| Packing           | Neutral Packing or As Customers' Request                           |
| II IAIIWARW I IMA | Within 3 days for small quantity,10 days60 days for large quantity |