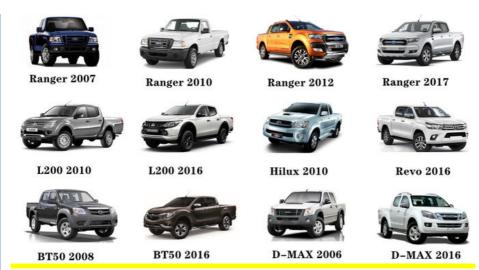

| High Level                                                         |
| Warranty          | 6 months                                                           |
| MOQ               | 10 pcs                                                             |
| Brand Name        | xutlin                                                             |
|                   | By DHL/FEDEX/UPS,By Air,By Sea                                     |
| Payment Way       | T/T, Paypal,Western Union                                          |
| Packing           | Neutral Packing or As Customers' Request                           |
| II IAIIWARW I IMA | Within 3 days for small quantity,10 days60 days for large quantity |

## **Product Pictures:**



# Payment &Shipment:



# **Product Range:**



Car Model:



# xutlin Market:



### FAQ:

Q1. What is your terms of packing?

A: Generally, we pack our goods in neutral white boxes and brown cartons. If you have legally registered patent, we can pack the goods as your requirement.

Q2. What is your terms of payment?

A: T/T 30% as deposit, and 70% before delivery. We'll show you the photos of the products and packages before you pay the balance.

Q3. What is your terms of delivery?

A: EXW, FOB, CFR, CIF, DDU.

Q4. How about your delivery time?

A: Generally, I will send goods within 3 days if I have stocks after receiving your advance payment. The specific delivery time depends

on the items and the quantity of your order.

Q5. Can you produce according to the samples?

A: Yes, we can produce by your samples or technical drawings. We can build t