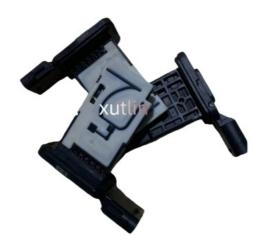

## **Product Pictures:**

## **Detailed Description:**

Auto Engine Sensors Mass Air Flow Meter Sensor MAF For VOLKSWAGEN PASSAT Audi A3.A4.A6 OEM 04L906461D.

| Part Name         | Mass Air Flow Meter Sensor MAF                                     |
|-------------------|--------------------------------------------------------------------|
| OEM               | 04L906461D                                                         |
| Car Model         | FOY VOLKSWAGEN PASSAT Audi A3.A4.A6                                |
| Quality           | High Level                                                         |
| Warranty          | 6 months                                                           |
| MOQ               | 10 pcs                                                             |
| Brand Name        | xutlin                                                             |
|                   | By DHL/FEDEX/UPS,By Air,By Sea                                     |
| Payment Way       | T/T, Paypal,Western Union                                          |
| Packing           | Neutral Packing or As Customers' Request                           |
| II IAIIWARW I IMA | Within 3 days for small quantity,10 days60 days for large quantity |