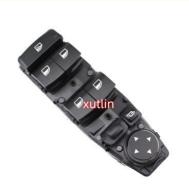

# Auto Engine Sensors Left Master Power Window Switch For BMW F07.F10.F06.F25.520i.528i.530D.535i.550i.X3 OEM 61319241955

# **Detailed Description:**

Auto Engine Sensors Left Master Power Window Switch For BMW F07.F10.F06.F25.520i.528i.530D.535i.550i.M3 OEM 61319241955

| Part Name     | Left Master Power Window Switch                                       |  |  |  |
|---------------|-----------------------------------------------------------------------|--|--|--|
| OEM           | 61319241955                                                           |  |  |  |
| Car Model     | For BMW F07.F10.F06.F25.520i.528i.530D.535i.550i.M3                   |  |  |  |
| Quality       | High Level                                                            |  |  |  |
| Warranty      | 6 months                                                              |  |  |  |
| MOQ           | 10 pcs                                                                |  |  |  |
|               | xutlin                                                                |  |  |  |
|               | By DHL/FEDEX/UPS,By Air,By Sea                                        |  |  |  |
| Payment Way   | T/T, Paypal,Western Union                                             |  |  |  |
| Packing       | Neutral Packing or As Customers' Request                              |  |  |  |
| Delivery Lime | Within 3 days for small quantity,10 days60 days for large<br>quantity |  |  |  |