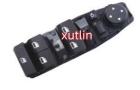

# Auto Engine Sensors Left Master Power Window Switch For BMW F07.F10.F06.F25.520i.528i.530D.535i.550i.X3 OEM 61319241955

# **Detailed Description:**

Auto Engine Sensors Left Master Power Window Switch For BMW F07.F10.F06.F25.520i.528i.530D.535i.550i.M3 OEM 61319241955

| Part Name     | Left Master Power Window Switch                                       |  |  |  |
|---------------|-----------------------------------------------------------------------|--|--|--|
| OEM           | 61319241955                                                           |  |  |  |
| Car Model     | For BMW F07.F10.F06.F25.520i.528i.530D.535i.550i.M3                   |  |  |  |
| Quality       | High Level                                                            |  |  |  |
| Warranty      | 6 months                                                              |  |  |  |
| MOQ           | 10 pcs                                                                |  |  |  |
|               | xutlin                                                                |  |  |  |
|               | By DHL/FEDEX/UPS,By Air,By Sea                                        |  |  |  |
| Payment Way   | T/T, Paypal,Western Union                                             |  |  |  |
| Packing       | Neutral Packing or As Customers' Request                              |  |  |  |
| Delivery Lime | Within 3 days for small quantity,10 days60 days for large<br>quantity |  |  |  |