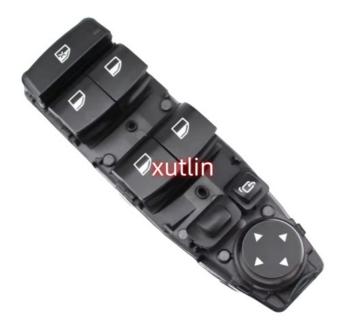

# Auto Engine Sensors Left Master Power Window Switch For BMW F07.F10.F06.F25.520i.528i.530D.535i.550i.X3 OEM 61319241955

# **Detailed Description:**

Auto Engine Sensors Left Master Power Window Switch For BMW F07.F10.F06.F25.520i.528i.530D.535i.550i.M3 OEM 61319241955

| Part Name     | Left Master Power Window Switch                                       |  |  |  |
|---------------|-----------------------------------------------------------------------|--|--|--|
| OEM           | 61319241955                                                           |  |  |  |
| Car Model     | For BMW F07.F10.F06.F25.520i.528i.530D.535i.550i.M3                   |  |  |  |
| Quality       | High Level                                                            |  |  |  |
| Warranty      | 6 months                                                              |  |  |  |
| MOQ           | 10 pcs                                                                |  |  |  |
|               | xutlin                                                                |  |  |  |
|               | By DHL/FEDEX/UPS,By Air,By Sea                                        |  |  |  |
| Payment Way   | T/T, Paypal,Western Union                                             |  |  |  |
| Packing       | Neutral Packing or As Customers' Request                              |  |  |  |
| Delivery Lime | Within 3 days for small quantity,10 days60 days for large<br>quantity |  |  |  |