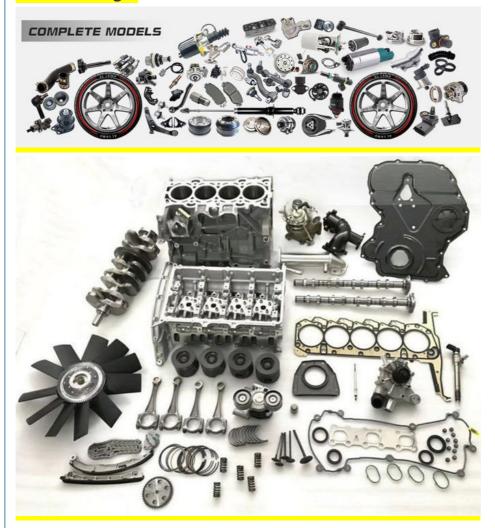

|
| Quality       | High Level                                                         |
| Warranty      | 6 months                                                           |
| MOQ           | 10 pcs                                                             |
| Brand Name    | xutlin                                                             |
|               | By DHL/FEDEX/UPS,By Air,By Sea                                     |
| Payment Way   | T/T, Paypal,Western Union                                          |
|               | Neutral Packing or As Customers' Request                           |
| Delivery Time | Within 3 days for small quantity,10 days60 days for large quantity |

# **Product Pictures:**



# Payment &Shipment:



# **Product Range:**



Car Model:



# xutlin Market:



### FAQ:

Q1. What is your terms of packing?

A: Generally, we pack our goods in neutral white boxes and brown cartons. If you have legally registered patent, we can pack the goods as your requirement.

Q2. What is your terms of payment?

A: T/T 30% as deposit, and 70% before delivery. We'll show you the photos of the products and packages before you pay the balance.

Q3. What is your terms of delivery?

A: EXW, FOB, CFR, CIF, DDU.

Q4. How about your delivery time?

A: Generally, I will send goods within 3 days if I have stocks after receiving your advance payment. The specific delivery time depends

on the items and the quantity of your order.

Q5. Can you produce according to the samples?

A: Yes, we can produce by your samples or technical drawings.