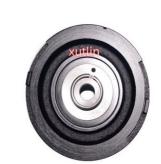

# Auto Engine Spare Parts OEM For Crankshaft Pulley For BMW E46.E39.M47D20 OEM 1123 2247 565.Fh155-01.

### **Detailed Description:**

Auto Engine Spare Parts Crankshaft Pulley For BMW E46.E39.M47D20 OEM 1123 2247 565Fh155-01

| Part Name     | Crankshaft Pulley                                                  |
|---------------|--------------------------------------------------------------------|
| OEM           | 1123 2247 565.Fh155-01                                             |
| Car Model     | For BMW E46.E39.M47D20                                             |
| Quality       | High Level                                                         |
| Warranty      | 6 months                                                           |
| MOQ           | 10 pcs                                                             |
| Brand Name    | xutlin                                                             |
|               | By DHL/FEDEX/UPS,By Air,By Sea                                     |
| Payment Way   | T/T, Paypal,Western Union                                          |
|               | Neutral Packing or As Customers' Request                           |
| Delivery Time | Within 3 days for small quantity,10 days60 days for large quantity |