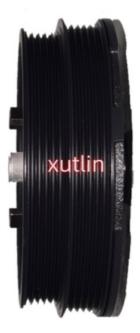

# Auto Engine Spare Parts OEM For Crankshaft Pulley For BMW E46.E39.M47D20 OEM 1123 2247 565.Fh155-01.

### **Detailed Description:**

Auto Engine Spare Parts Crankshaft Pulley For BMW E46.E39.M47D20 OEM 1123 2247 565Fh155-01

| Part Name     | Crankshaft Pulley                                                  |
|---------------|--------------------------------------------------------------------|
| OEM           | 1123 2247 565.Fh155-01                                             |
| Car Model     | For BMW E46.E39.M47D20                                             |
| Quality       | High Level                                                         |
| Warranty      | 6 months                                                           |
| MOQ           | 10 pcs                                                             |
| Brand Name    | xutlin                                                             |
|               | By DHL/FEDEX/UPS,By Air,By Sea                                     |
| Payment Way   | T/T, Paypal,Western Union                                          |
|               | Neutral Packing or As Customers' Request                           |
| Delivery Time | Within 3 days for small quantity,10 days60 days for large quantity |