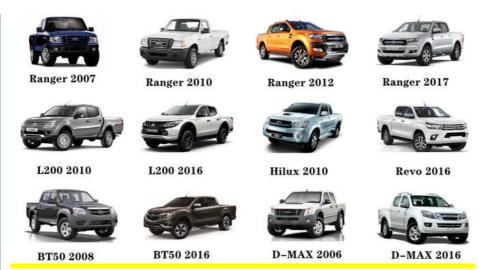

|
| Quality       | High Level                                                         |
| Warranty      | 6 months                                                           |
| MOQ           | 10 pcs                                                             |
| Brand Name    | xutlin                                                             |
|               | By DHL/FEDEX/UPS,By Air,By Sea                                     |
| Payment Way   | T/T, Paypal,Western Union                                          |
|               | Neutral Packing or As Customers' Request                           |
| Delivery Time | Within 3 days for small quantity,10 days60 days for large quantity |

# **Product Pictures:**



# Payment &Shipment:



# **Product Range:**



Car Model:



# xutlin Market:



### FAQ:

Q1. What is your terms of packing?

A: Generally, we pack our goods in neutral white boxes and brown cartons. If you have legally registered patent, we can pack the goods as your requirement.

Q2. What is your terms of payment?

A: T/T 30% as deposit, and 70% before delivery. We'll show you the photos of the products and packages before you pay the balance.

Q3. What is your terms of delivery?

A: EXW, FOB, CFR, CIF, DDU.

Q4. How about your delivery time?

A: Generally, I will send goods within 3 days if I have stocks after receiving your advance payment. The specific delivery time depends

on the items and the quantity of your order.

Q5. Can you produce according to the samples?

A: Yes, we can produce by your samples or technical drawings. We can build t