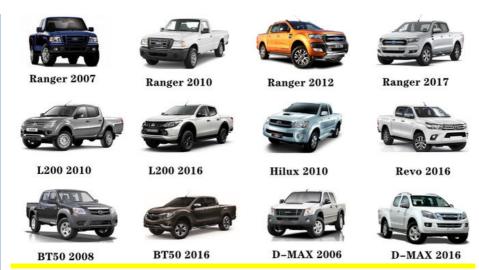

|
| Warranty            | 6 months                                                  |
| MOQ                 | 10 pcs                                                    |
| 1                   | xutlin                                                    |
| <b>Shipping Way</b> | By DHL/FEDEX/UPS,By Air,By Sea                            |
| 1 -                 | T/T, Paypal,Western Union                                 |
| Packing             | Neutral Packing or As Customers' Request                  |
| I JAIIVARV I IMA    | Within 3 days for small quantity,10 days60 days for large |
|                     | quantity                                                  |

## **Product Pictures:**



## Payment & Shipment:



## **Product Range:**



Car Model:



## xutlin Market:



#### FAQ:

Q1. What is your terms of packing?

A: Generally, we pack our goods in neutral white boxes and brown cartons. If you have legally registered patent, we can pack the goods as your requirement.

Q2. What is your terms of payment?

A: T/T 30% as deposit, and 70% before delivery. We'll show you the photos of the products and packages before you pay the balance.

Q3. What is your terms of delivery?

A: EXW, FOB, CFR, CIF, DDU.

Q4. How about your delivery time?

A: Generally, I will send goods within 3 days if I have stocks after receiving your advance payment. The specific delivery time depends

on the items and the quantity of your order.

Q5. Can you produce according to the samples?

A: Yes, we can produce by your samples or technical drawings. We can build