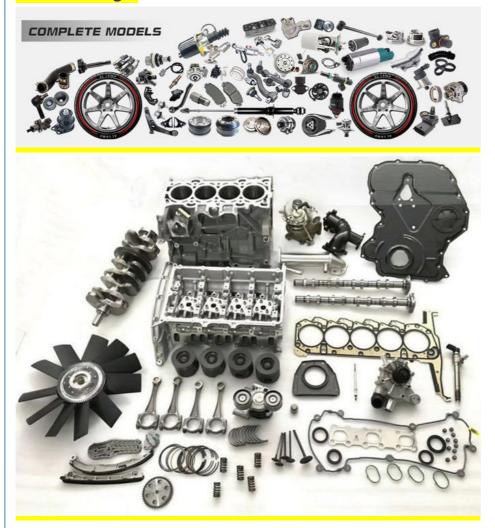

|
| Warranty            | 6 months                                                  |
| MOQ                 | 10 pcs                                                    |
| 1                   | xutlin                                                    |
| <b>Shipping Way</b> | By DHL/FEDEX/UPS,By Air,By Sea                            |
| 1 -                 | T/T, Paypal,Western Union                                 |
| Packing             | Neutral Packing or As Customers' Request                  |
| I JAIIVARV I IMA    | Within 3 days for small quantity,10 days60 days for large |
|                     | quantity                                                  |

## **Product Pictures:**



## Payment & Shipment:



## **Product Range:**



Car Model:



## xutlin Market:



#### FAQ:

Q1. What is your terms of packing?

A: Generally, we pack our goods in neutral white boxes and brown cartons. If you have legally registered patent, we can pack the goods as your requirement.

Q2. What is your terms of payment?

A: T/T 30% as deposit, and 70% before delivery. We'll show you the photos of the products and packages before you pay the balance.

Q3. What is your terms of delivery?

A: EXW, FOB, CFR, CIF, DDU.

Q4. How about your delivery time?

A: Generally, I will send goods within 3 days if I have stocks after receiving your advance payment. The specific delivery time depends

on the items and the quantity of your order.

Q5. Can you produce according to the samples?

A: Yes, we can produce by your samples or technical drawings