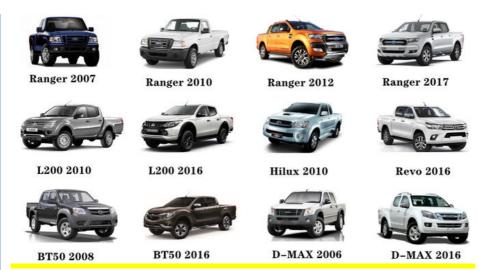

Level                                                |
| Warranty          | 6 months                                                  |
| MOQ               | 10 pcs                                                    |
| Brand Name        | xutlin                                                    |
| Shipping Way      | By DHL/FEDEX/UPS,By Air,By Sea                            |
| Payment Way       | T/T, Paypal,Western Union                                 |
| Packing           | Neutral Packing or As Customers' Request                  |
| II JAIIVARV I IMA | Within 3 days for small quantity,10 days60 days for large |
| ,                 | quantity                                                  |

# **Product Pictures:**



# Payment & Shipment:



# **Product Range:**



Car Model:



# xutlin Market:



#### FAQ:

Q1. What is your terms of packing?

A: Generally, we pack our goods in neutral white boxes and brown cartons. If you have legally registered patent, we can pack the goods as your requirement.

Q2. What is your terms of payment?

A: T/T 30% as deposit, and 70% before delivery. We'll show you the photos of the products and packages before you pay the balance.

Q3. What is your terms of delivery?

A: EXW, FOB, CFR, CIF, DDU.

Q4. How about your delivery time?

A: Generally, I will send goods within 3 days if I have stocks after receiving your advance payment. The specific delivery time depends

on the items and the quantity of your order.

Q5. Can you produce according to the samples?

A: Yes, we can produce by your samples or technical drawings. We can build