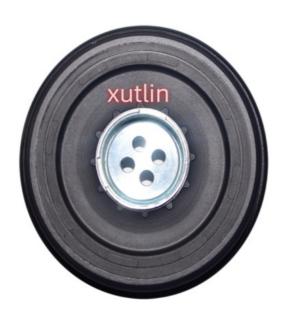

# Auto Engine Spare Parts Crankshaft Pulley For BMW F07 F10 F11 F01-F04 X5 X6 N57D30B OEM 1123 7800 026B.11237800026B

### **Product Specification**

Car Model: For BMW F07 F10 F11 F01-F04 X5 X6

N57D30B

Size: Standard/Customized

• Warranty: 6 Months

Type: Crankshaft PulleyDescription: Brand New

• MOQ: 1 Pieces

Packaging: Carton/Pallet/Customized

# **Detailed Description:**

Auto Engine Spare Parts Crankshaft Pulley For BMW F07 F10 F11 F01-F04 X5 X6 N57D30B OEM 1123 7800 026 B.11237800026 B

| Part Name         | Crankshaft Pulley                                         |
|-------------------|-----------------------------------------------------------|
| OEM               | 1123 7800 026 B.11237800026 B                             |
| Car Model         | For BMW F07 F10 F11 F01-F04 X5 X6 N57D30B                 |
| Quality           | High Level                                                |
| Warranty          | 6 months                                                  |
| MOQ               | 10 pcs                                                    |
| Brand Name        | xutlin                                                    |
| Shipping Way      | By DHL/FEDEX/UPS,By Air,By Sea                            |
| Payment Way       | T/T, Paypal,Western Union                                 |
| Packing           | Neutral Packing or As Customers' Request                  |
| II JAIIVARV I IMA | Within 3 days for small quantity,10 days60 days for large |
| ,                 | quantity                                                  |