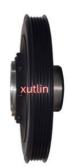

## BMW 320 Crankshaft Pulley

### **Detailed Description:**

Auto Engine Spare Parts Crankshaft Pulley For BMW 320 R55 R56 R57 R58 R59 R60 N47C20A OEM 1123 8477 129.1123 8511 320.11238477129.11238511320

| Part Name    | Crankshaft Pulley                                                  |
|--------------|--------------------------------------------------------------------|
| OEM          | 1123 8477 129.1123 8511 320.11238477129.11238511320                |
| Car Model    | For bmw 320 R55 R56 R57 R58 R59 R60 N47C20A                        |
| Quality      | High Level                                                         |
| Warranty     | 6 months                                                           |
| MOQ          | 10 pcs                                                             |
| Brand Name   | xutlin                                                             |
| Shipping Way | By DHL/FEDEX/UPS,By Air,By Sea                                     |
| Payment Way  | T/T, Paypal,Western Union                                          |
| Packing      | Neutral Packing or As Customers' Request                           |
|              | Within 3 days for small quantity,10 days60 days for large quantity |