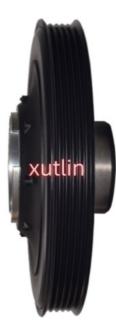

## BMW 320 Crankshaft Pulley

### **Detailed Description:**

Auto Engine Spare Parts Crankshaft Pulley For BMW 320 R55 R56 R57 R58 R59 R60 N47C20A OEM 1123 8477 129.1123 8511 320.11238477129.11238511320

| Part Name    | Crankshaft Pulley                                                  |
|--------------|--------------------------------------------------------------------|
| OEM          | 1123 8477 129.1123 8511 320.11238477129.11238511320                |
| Car Model    | For bmw 320 R55 R56 R57 R58 R59 R60 N47C20A                        |
| Quality      | High Level                                                         |
| Warranty     | 6 months                                                           |
| MOQ          | 10 pcs                                                             |
| Brand Name   | xutlin                                                             |
| Shipping Way | By DHL/FEDEX/UPS,By Air,By Sea                                     |
| Payment Way  | T/T, Paypal,Western Union                                          |
| Packing      | Neutral Packing or As Customers' Request                           |
|              | Within 3 days for small quantity,10 days60 days for large quantity |