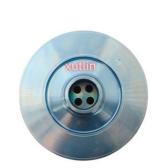

# Auto Engine Spare Parts Crankshaft Pulley For BMW F31 G01.G02.G11.G29 G30 G32 B48B20B OEM 1123 8679 073.1123 8593 226.11

## **Product Specification**

• Car Model: For BMW F31 G01 G02 G11 G29 G30 G32

B48B20B

• Size: Standard/Customized

• Warranty: 6 Months

Type: Crankshaft PulleyDescription: Brand New

• MOQ: 1 Pieces

• Packaging: Carton/Pallet/Customized

# **Detailed Description:**

Auto Engine Spare Parts Crankshaft Pulley For BMW F31 G01.G02.G11.G29 G30 G32 B48B20B OEM 1123 8679 073.1123 8593 226.11238679073.11238593226

| Part Name           | Crankshaft Pulley                                                  |
|---------------------|--------------------------------------------------------------------|
| OEM                 | 1123 8679 073.1123 8593 226.11238679073.11238593226                |
| Car Model           | For BMW F31 G01 G02 G11 G29 G30 G32 B48B20B                        |
| Quality             | High Level                                                         |
| Warranty            | 6 months                                                           |
| MOQ                 | 10 pcs                                                             |
| Brand Name          | xutlin                                                             |
| <b>Shipping Way</b> | By DHL/FEDEX/UPS,By Air,By Sea                                     |
| Payment Way         | T/T, Paypal,Western Union                                          |
| Packing             | Neutral Packing or As Customers' Request                           |
| I JAIIVARV I IMA    | Within 3 days for small quantity,10 days60 days for large quantity |