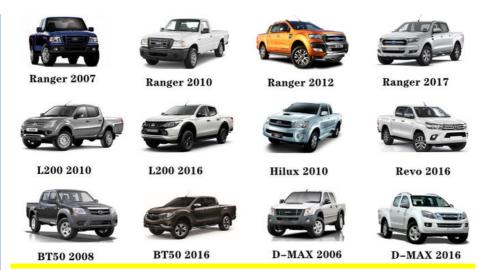

l                                                         |
| Warranty            | 6 months                                                           |
| MOQ                 | 10 pcs                                                             |
| Brand Name          | xutlin                                                             |
| <b>Shipping Way</b> | By DHL/FEDEX/UPS,By Air,By Sea                                     |
| Payment Way         | T/T, Paypal,Western Union                                          |
| Packing             | Neutral Packing or As Customers' Request                           |
| I JAIIVARV I IMA    | Within 3 days for small quantity,10 days60 days for large quantity |

# **Product Pictures:**



# Payment & Shipment:



# **Product Range:**



Car Model:



# xutlin Market:



#### FAQ:

Q1. What is your terms of packing?

A: Generally, we pack our goods in neutral white boxes and brown cartons. If you have legally registered patent, we can pack the goods as your requirement.

Q2. What is your terms of payment?

A: T/T 30% as deposit, and 70% before delivery. We'll show you the photos of the products and packages before you pay the balance.

Q3. What is your terms of delivery?

A: EXW, FOB, CFR, CIF, DDU.

Q4. How about your delivery time?

A: Generally, I will send goods within 3 days if I have stocks after receiving your advance payment. The specific delivery time depends

on the items and the quantity of your order.

Q5. Can you produce according to the samples?

A: Yes, we can produce by your samples or technical drawings. We can build