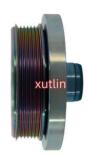

# Auto Engine Spare Parts Crankshaft Pulley For BMW F31 G01.G02.G11.G29 G30 G32 B48B20B OEM 1123 8679 073.1123 8593 226.11

## **Product Specification**

• Car Model: For BMW F31 G01 G02 G11 G29 G30 G32

B48B20B

• Size: Standard/Customized

• Warranty: 6 Months

Type: Crankshaft PulleyDescription: Brand New

• MOQ: 1 Pieces

• Packaging: Carton/Pallet/Customized

# **Detailed Description:**

Auto Engine Spare Parts Crankshaft Pulley For BMW F31 G01.G02.G11.G29 G30 G32 B48B20B OEM 1123 8679 073.1123 8593 226.11238679073.11238593226

| Part Name           | Crankshaft Pulley                                                  |
|---------------------|--------------------------------------------------------------------|
| OEM                 | 1123 8679 073.1123 8593 226.11238679073.11238593226                |
| Car Model           | For BMW F31 G01 G02 G11 G29 G30 G32 B48B20B                        |
| Quality             | High Level                                                         |
| Warranty            | 6 months                                                           |
| MOQ                 | 10 pcs                                                             |
| Brand Name          | xutlin                                                             |
| <b>Shipping Way</b> | By DHL/FEDEX/UPS,By Air,By Sea                                     |
| Payment Way         | T/T, Paypal,Western Union                                          |
| Packing             | Neutral Packing or As Customers' Request                           |
| I JAIIVARV I IMA    | Within 3 days for small quantity,10 days60 days for large quantity |