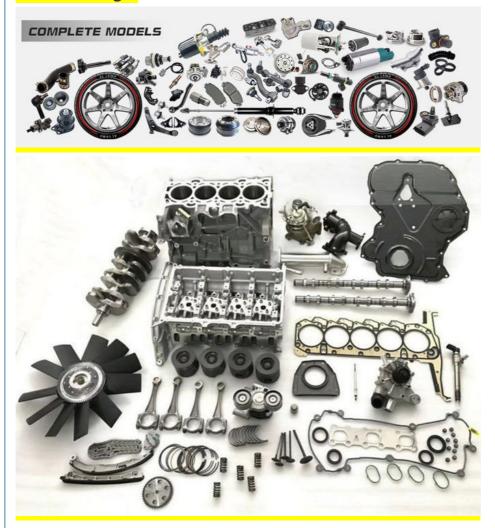

| High Level                                                         |
| Warranty            | 6 months                                                           |
| MOQ                 | 10 pcs                                                             |
| Brand Name          | xutlin                                                             |
| <b>Shipping Way</b> | By DHL/FEDEX/UPS,By Air,By Sea                                     |
| Payment Way         | T/T, Paypal,Western Union                                          |
| Packing             | Neutral Packing or As Customers' Request                           |
| I JAIIVARV I IMA    | Within 3 days for small quantity,10 days60 days for large quantity |

# **Product Pictures:**



# Payment & Shipment:



# **Product Range:**



Car Model:



# xutlin Market:



#### FAQ:

Q1. What is your terms of packing?

A: Generally, we pack our goods in neutral white boxes and brown cartons. If you have legally registered patent, we can pack the goods as your requirement.

Q2. What is your terms of payment?

A: T/T 30% as deposit, and 70% before delivery. We'll show you the photos of the products and packages before you pay the balance.

Q3. What is your terms of delivery?

A: EXW, FOB, CFR, CIF, DDU.

Q4. How about your delivery time?

A: Generally, I will send goods within 3 days if I have stocks after receiving your advance payment. The specific delivery time depends

on the items and the quantity of your order.

Q5. Can you produce according to the samples?

A: Yes, we can produce by your samples or technical drawings.