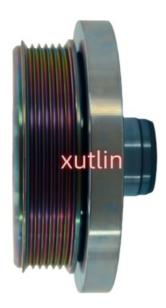

# Auto Engine Spare Parts Crankshaft Pulley For BMW F31 G01.G02.G11.G29 G30 G32 B48B20B OEM 1123 8679 073.1123 8593 226.11

## **Product Specification**

• Car Model: For BMW F31 G01 G02 G11 G29 G30 G32

B48B20B

• Size: Standard/Customized

• Warranty: 6 Months

Type: Crankshaft PulleyDescription: Brand New

• MOQ: 1 Pieces

• Packaging: Carton/Pallet/Customized

# **Detailed Description:**

Auto Engine Spare Parts Crankshaft Pulley For BMW F31 G01.G02.G11.G29 G30 G32 B48B20B OEM 1123 8679 073.1123 8593 226.11238679073.11238593226

| Part Name           | Crankshaft Pulley                                                  |
|---------------------|--------------------------------------------------------------------|
| OEM                 | 1123 8679 073.1123 8593 226.11238679073.11238593226                |
| Car Model           | For BMW F31 G01 G02 G11 G29 G30 G32 B48B20B                        |
| Quality             | High Level                                                         |
| Warranty            | 6 months                                                           |
| MOQ                 | 10 pcs                                                             |
| Brand Name          | xutlin                                                             |
| <b>Shipping Way</b> | By DHL/FEDEX/UPS,By Air,By Sea                                     |
| Payment Way         | T/T, Paypal,Western Union                                          |
| Packing             | Neutral Packing or As Customers' Request                           |
| I JAIIVARV I IMA    | Within 3 days for small quantity,10 days60 days for large quantity |