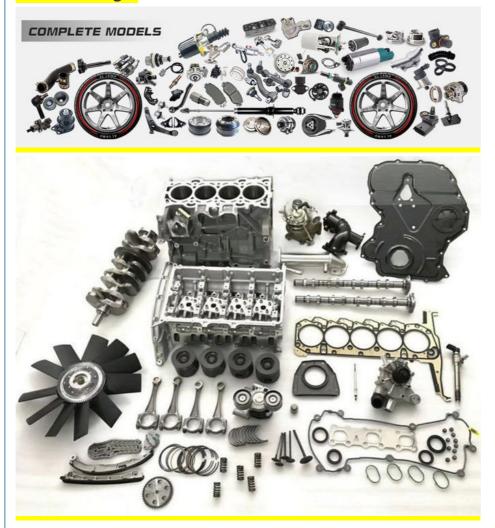

|
| Quality       | High Level                                                         |
| Warranty      | 6 months                                                           |
| MOQ           | 10 pcs                                                             |
| 1             | xutlin                                                             |
|               | By DHL/FEDEX/UPS,By Air,By Sea                                     |
|               | T/T, Paypal,Western Union                                          |
| Packing       | Neutral Packing or As Customers' Request                           |
| Delivery Time | Within 3 days for small quantity,10 days60 days for large quantity |



## **Product Pictures:**

## Payment & Shipment:



# **Product Range:**



Car Model:



## xutlin Market:



#### FAQ:

Q1. What is your terms of packing?

A: Generally, we pack our goods in neutral white boxes and brown cartons. If you have legally registered patent, we can pack the goods as your requirement.

Q2. What is your terms of payment?

A: T/T 30% as deposit, and 70% before delivery. We'll show you the photos of the products and packages before you pay the balance.

Q3. What is your terms of delivery?

A: EXW, FOB, CFR, CIF, DDU.

Q4. How about your delivery time?

A: Generally, I will send goods within 3 days if I have stocks after receiving your advance payment. The specific delivery time depends

on the items and the quantity of your order.

Q5. Can you produce according to the samples?

A: Yes, we can produce by your samples or technical drawings