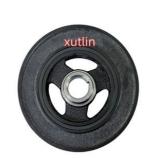

## Auto Engine Spare Parts Crankshaft Pulley For BMW E46 E60 E65 E66 E83 E85 M52B25 OEM 11237513862.11231438995.1123 7513 8

### **Product Specification**

· Car Model: For BMW E46 E60 E65 E66 E83 E85

Standard/Customized Size:

6 Months Warranty:

Crankshaft Pulley • Type:

• Description: **Brand New** MOQ: 1 Pieces

· Packaging: Carton/Pallet/Customized

• Part Type: Spare Parts

Payment Term: T/T/L/C/Western Union/Paypal

· Weight:

. Highlight: Auto Engine Spare Parts,

11237513862 Crankshaft Pulley