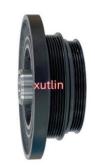

## Auto Engine Spare Parts Crankshaft Pulley For BMW E46 E60 E65 E66 E83 E85 M52B25 OEM 11237513862.11231438995.1123 7513 8

### **Product Specification**

· Car Model: For BMW E46 E60 E65 E66 E83 E85

Standard/Customized Size:

6 Months Warranty:

Crankshaft Pulley • Type:

• Description: **Brand New** MOQ: 1 Pieces

· Packaging: Carton/Pallet/Customized

• Part Type: Spare Parts

Payment Term: T/T/L/C/Western Union/Paypal

· Weight:

. Highlight: Auto Engine Spare Parts,

11237513862 Crankshaft Pulley