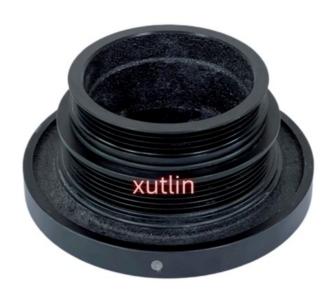

## Auto Engine Spare Parts Crankshaft Pulley For BMW E46 E60 E65 E66 E83 E85 M52B25 OEM 11237513862.11231438995.1123 7513 8

### **Product Specification**

· Car Model: For BMW E46 E60 E65 E66 E83 E85

Standard/Customized Size:

6 Months Warranty:

Crankshaft Pulley • Type:

• Description: **Brand New** MOQ: 1 Pieces

· Packaging: Carton/Pallet/Customized

• Part Type: Spare Parts

Payment Term: T/T/L/C/Western Union/Paypal

· Weight:

. Highlight: Auto Engine Spare Parts,

11237513862 Crankshaft Pulley