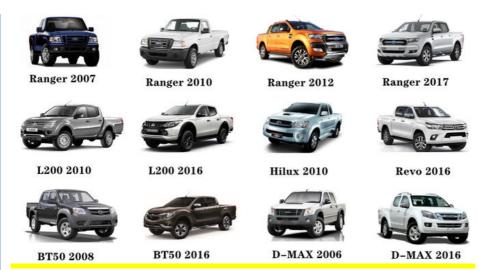

|
| Quality       | High Level                                                         |
| Warranty      | 6 months                                                           |
| MOQ           | 10 pcs                                                             |
| 1             | xutlin                                                             |
|               | By DHL/FEDEX/UPS,By Air,By Sea                                     |
|               | T/T, Paypal,Western Union                                          |
| Packing       | Neutral Packing or As Customers' Request                           |
| Delivery Time | Within 3 days for small quantity,10 days60 days for large quantity |



## **Product Pictures:**

## Payment & Shipment:



# **Product Range:**



Car Model:



## xutlin Market:



#### FAQ:

Q1. What is your terms of packing?

A: Generally, we pack our goods in neutral white boxes and brown cartons. If you have legally registered patent, we can pack the goods as your requirement.

Q2. What is your terms of payment?

A: T/T 30% as deposit, and 70% before delivery. We'll show you the photos of the products and packages before you pay the balance.

Q3. What is your terms of delivery?

A: EXW, FOB, CFR, CIF, DDU.

Q4. How about your delivery time?

A: Generally, I will send goods within 3 days if I have stocks after receiving your advance payment. The specific delivery time depends

on the items and the quantity of your order.

Q5. Can you produce according to the samples?

A: Yes, we can produce by your samples or technical drawings. We can build