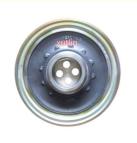

# Auto Engine Spare Parts Crankshaft Pulley For BMW G38 F20 F22 F30 G32 G12 G05 G07 B58B30A B58B30C OEM 11238650741.1123 8

# **Detailed Description:**

Auto Engine Spare Parts Crankshaft Pulley For BMW F39 F49 F52 X2228i F56.Mini R56.F46.B48A20C OEM 11238669098.1123 8669 098

| Part Name     | Crankshaft Pulley                                                  |
|---------------|--------------------------------------------------------------------|
| OEM           | 11238669098.1123 8669 098                                          |
| Car Model     | FOI BMW F39 F49 F52 X2 228i F56.Mini R56.F46.B48A20C               |
| Quality       | High Level                                                         |
| Warranty      | 6 months                                                           |
| MOQ           | 10 pcs                                                             |
|               | xutlin                                                             |
|               | By DHL/FEDEX/UPS,By Air,By Sea                                     |
| Payment Way   | T/T, Paypal,Western Union                                          |
|               | Neutral Packing or As Customers' Request                           |
| Delivery Time | Within 3 days for small quantity,10 days60 days for large quantity |