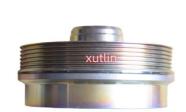

# Auto Engine Spare Parts Crankshaft Pulley For BMW G38 F20 F22 F30 G32 G12 G05 G07 B58B30A B58B30C OEM 11238650741.1123 8

# **Detailed Description:**

Auto Engine Spare Parts Crankshaft Pulley For BMW F39 F49 F52 X2228i F56.Mini R56.F46.B48A20C OEM 11238669098.1123 8669 098

| Part Name     | Crankshaft Pulley                                                  |
|---------------|--------------------------------------------------------------------|
| OEM           | 11238669098.1123 8669 098                                          |
| Car Model     | FOI BMW F39 F49 F52 X2 228i F56.Mini R56.F46.B48A20C               |
| Quality       | High Level                                                         |
| Warranty      | 6 months                                                           |
| MOQ           | 10 pcs                                                             |
|               | xutlin                                                             |
|               | By DHL/FEDEX/UPS,By Air,By Sea                                     |
| Payment Way   | T/T, Paypal,Western Union                                          |
|               | Neutral Packing or As Customers' Request                           |
| Delivery Time | Within 3 days for small quantity,10 days60 days for large quantity |