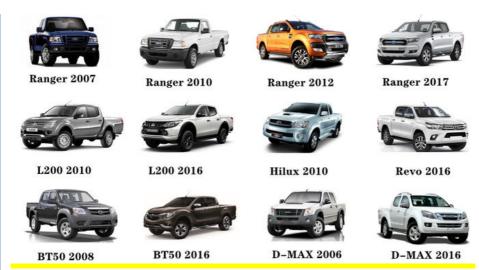

|
| Quality       | High Level                                                         |
| Warranty      | 6 months                                                           |
| MOQ           | 10 pcs                                                             |
|               | xutlin                                                             |
|               | By DHL/FEDEX/UPS,By Air,By Sea                                     |
| Payment Way   | T/T, Paypal,Western Union                                          |
|               | Neutral Packing or As Customers' Request                           |
| Delivery Time | Within 3 days for small quantity,10 days60 days for large quantity |



# **Product Pictures:**

# Payment &Shipment:



# **Product Range:**



Car Model:



# xutlin Market:



#### FAQ:

Q1. What is your terms of packing?

A: Generally, we pack our goods in neutral white boxes and brown cartons. If you have legally registered patent, we can pack the goods as your requirement.

Q2. What is your terms of payment?

A: T/T 30% as deposit, and 70% before delivery. We'll show you the photos of the products and packages before you pay the balance.

Q3. What is your terms of delivery?

A: EXW, FOB, CFR, CIF, DDU.

Q4. How about your delivery time?

A: Generally, I will send goods within 3 days if I have stocks after receiving your advance payment. The specific delivery time depends

on the items and the quantity of your order.

Q5. Can you produce according to the samples?

A: Yes, we can produce by your samples or technical drawings. We can build