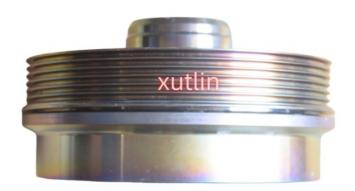

# Auto Engine Spare Parts Crankshaft Pulley For BMW G38 F20 F22 F30 G32 G12 G05 G07 B58B30A B58B30C OEM 11238650741.1123 8

# **Detailed Description:**

Auto Engine Spare Parts Crankshaft Pulley For BMW F39 F49 F52 X2228i F56.Mini R56.F46.B48A20C OEM 11238669098.1123 8669 098

| Part Name     | Crankshaft Pulley                                                  |
|---------------|--------------------------------------------------------------------|
| OEM           | 11238669098.1123 8669 098                                          |
| Car Model     | FOI BMW F39 F49 F52 X2 228i F56.Mini R56.F46.B48A20C               |
| Quality       | High Level                                                         |
| Warranty      | 6 months                                                           |
| MOQ           | 10 pcs                                                             |
|               | xutlin                                                             |
|               | By DHL/FEDEX/UPS,By Air,By Sea                                     |
| Payment Way   | T/T, Paypal,Western Union                                          |
|               | Neutral Packing or As Customers' Request                           |
| Delivery Time | Within 3 days for small quantity,10 days60 days for large quantity |