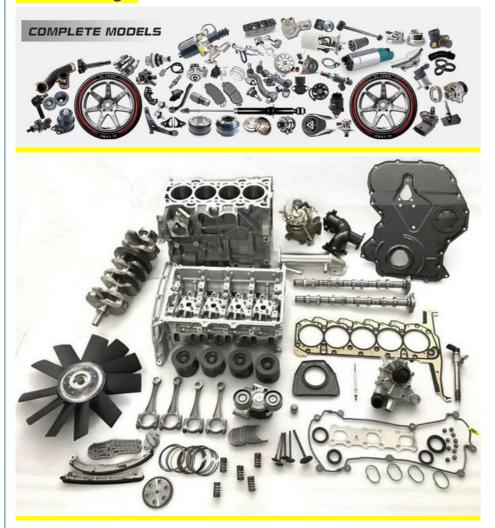

6.F46.B48A20C               |
| Quality       | High Level                                                         |
| Warranty      | 6 months                                                           |
| MOQ           | 10 pcs                                                             |
|               | xutlin                                                             |
|               | By DHL/FEDEX/UPS,By Air,By Sea                                     |
| Payment Way   | T/T, Paypal,Western Union                                          |
|               | Neutral Packing or As Customers' Request                           |
| Delivery Time | Within 3 days for small quantity,10 days60 days for large quantity |



# **Product Pictures:**

# Payment &Shipment:



# **Product Range:**



Car Model:



# xutlin Market:



#### FAQ:

Q1. What is your terms of packing?

A: Generally, we pack our goods in neutral white boxes and brown cartons. If you have legally registered patent, we can pack the goods as your requirement.

Q2. What is your terms of payment?

A: T/T 30% as deposit, and 70% before delivery. We'll show you the photos of the products and packages before you pay the balance.

Q3. What is your terms of delivery?

A: EXW, FOB, CFR, CIF, DDU.

Q4. How about your delivery time?

A: Generally, I will send goods within 3 days if I have stocks after receiving your advance payment. The specific delivery time depends

on the items and the quantity of your order.

Q5. Can you produce according to the samples?

A: Yes, we can produce by your samples or technical drawings.