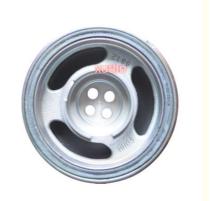

# Auto Engine Spare Parts Crankshaft Pulley For BMW G38 F20 F22 F30 G32 G12 G05 G07 B58B30A B58B30C OEM 11238650741.1123 8

# **Detailed Description:**

Auto Engine Spare Parts Crankshaft Pulley For BMW F39 F49 F52 X2228i F56.Mini R56.F46.B48A20C OEM 11238669098.1123 8669 098

| Part Name     | Crankshaft Pulley                                                  |
|---------------|--------------------------------------------------------------------|
| OEM           | 11238669098.1123 8669 098                                          |
| Car Model     | FOI BMW F39 F49 F52 X2 228i F56.Mini R56.F46.B48A20C               |
| Quality       | High Level                                                         |
| Warranty      | 6 months                                                           |
| MOQ           | 10 pcs                                                             |
|               | xutlin                                                             |
|               | By DHL/FEDEX/UPS,By Air,By Sea                                     |
| Payment Way   | T/T, Paypal,Western Union                                          |
|               | Neutral Packing or As Customers' Request                           |
| Delivery Time | Within 3 days for small quantity,10 days60 days for large quantity |