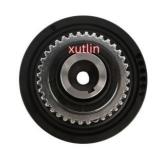

# Crankshaft Pulley For Range Rover. Discovery LR4 Range Rover Sport Discovery LR5 Range Rover Velar OEM LR076013 LR011972

# Detailed Description:

Auto Engine Spare Parts Crankshaft Pulley For Range Rover. Discovery LR4. Range Rover Sport. Discovery LR5. Range Rover Velar OEM LR076013. LR011972. LR107656

| David Maria       |                                                                                  |
|-------------------|----------------------------------------------------------------------------------|
| Part Name         | Crankshaft Pulley                                                                |
| OEM               | LR076013.LR011972.LR107656                                                       |
| Car Model         | For Range Rover.Discovery LR4.Range Rover Sport. Discovery LR5.Range Rover Velar |
| Quality           | High Level                                                                       |
| Warranty          | 6 months                                                                         |
| MOQ               | 10 pcs                                                                           |
| 1                 | xutlin                                                                           |
|                   | By DHL/FEDEX/UPS,By Air,By Sea                                                   |
| Payment Way       | T/T, Paypal,Western Union                                                        |
|                   | Neutral Packing or As Customers' Request                                         |
| II JAIIWARW I IMA | Within 3 days for small quantity,10 days60 days for large quantity               |

# **Product Pictures:**