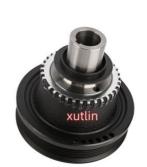

# Crankshaft Pulley For Range Rover. Discovery LR4 Range Rover Sport Discovery LR5 Range Rover Velar OEM LR076013 LR011972

# Detailed Description:

Auto Engine Spare Parts Crankshaft Pulley For Range Rover. Discovery LR4. Range Rover Sport. Discovery LR5. Range Rover Velar OEM LR076013. LR011972. LR107656

| David Maria       |                                                                                  |
|-------------------|----------------------------------------------------------------------------------|
| Part Name         | Crankshaft Pulley                                                                |
| OEM               | LR076013.LR011972.LR107656                                                       |
| Car Model         | For Range Rover.Discovery LR4.Range Rover Sport. Discovery LR5.Range Rover Velar |
| Quality           | High Level                                                                       |
| Warranty          | 6 months                                                                         |
| MOQ               | 10 pcs                                                                           |
| 1                 | xutlin                                                                           |
|                   | By DHL/FEDEX/UPS,By Air,By Sea                                                   |
| Payment Way       | T/T, Paypal,Western Union                                                        |
|                   | Neutral Packing or As Customers' Request                                         |
| II JAIIWARW I IMA | Within 3 days for small quantity,10 days60 days for large quantity               |

# **Product Pictures:**