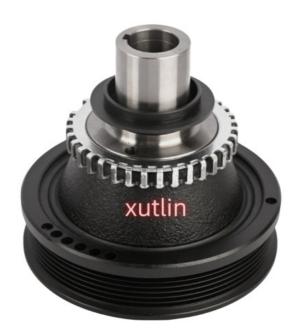

# Detailed Description:

Auto Engine Spare Parts Crankshaft Pulley For Range Rover. Discovery LR4. Range Rover Sport. Discovery LR5. Range Rover Velar OEM LR076013. LR011972. LR107656

| David Maria       |                                                                                  |
|-------------------|----------------------------------------------------------------------------------|
| Part Name         | Crankshaft Pulley                                                                |
| OEM               | LR076013.LR011972.LR107656                                                       |
| Car Model         | For Range Rover.Discovery LR4.Range Rover Sport. Discovery LR5.Range Rover Velar |
| Quality           | High Level                                                                       |
| Warranty          | 6 months                                                                         |
| MOQ               | 10 pcs                                                                           |
| 1                 | xutlin                                                                           |
|                   | By DHL/FEDEX/UPS,By Air,By Sea                                                   |
| Payment Way       | T/T, Paypal,Western Union                                                        |
|                   | Neutral Packing or As Customers' Request                                         |
| II JAIIWARW I IMA | Within 3 days for small quantity,10 days60 days for large quantity               |

# **Product Pictures:**