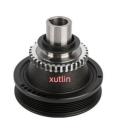

# Crankshaft Pulley For Range Rover. Discovery LR4 Range Rover Sport Discovery LR5 Range Rover Velar OEM LR076013 LR011972

# Detailed Description:

Auto Engine Spare Parts Crankshaft Pulley For Range Rover. Discovery LR4. Range Rover Sport. Discovery LR5. Range Rover Velar OEM LR076013. LR011972. LR107656

| David Maria       |                                                                                  |
|-------------------|----------------------------------------------------------------------------------|
| Part Name         | Crankshaft Pulley                                                                |
| OEM               | LR076013.LR011972.LR107656                                                       |
| Car Model         | For Range Rover.Discovery LR4.Range Rover Sport. Discovery LR5.Range Rover Velar |
| Quality           | High Level                                                                       |
| Warranty          | 6 months                                                                         |
| MOQ               | 10 pcs                                                                           |
| 1                 | xutlin                                                                           |
|                   | By DHL/FEDEX/UPS,By Air,By Sea                                                   |
| Payment Way       | T/T, Paypal,Western Union                                                        |
|                   | Neutral Packing or As Customers' Request                                         |
| II JAIIWARW I IMA | Within 3 days for small quantity,10 days60 days for large quantity               |

# **Product Pictures:**