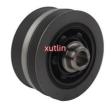

# Crankshaft Pulley For Range Rover. Discovery LR4 Range Rover Sport Discovery LR5 Range Rover Velar OEM LR076013 LR011972

# Detailed Description:

Auto Engine Spare Parts Crankshaft Pulley For Range Rover. Discovery LR4. Range Rover Sport. Discovery LR5. Range Rover Velar OEM LR076013. LR011972. LR107656

| David Maria       |                                                                                  |
|-------------------|----------------------------------------------------------------------------------|
| Part Name         | Crankshaft Pulley                                                                |
| OEM               | LR076013.LR011972.LR107656                                                       |
| Car Model         | For Range Rover.Discovery LR4.Range Rover Sport. Discovery LR5.Range Rover Velar |
| Quality           | High Level                                                                       |
| Warranty          | 6 months                                                                         |
| MOQ               | 10 pcs                                                                           |
| 1                 | xutlin                                                                           |
|                   | By DHL/FEDEX/UPS,By Air,By Sea                                                   |
| Payment Way       | T/T, Paypal,Western Union                                                        |
|                   | Neutral Packing or As Customers' Request                                         |
| II JAIIWARW I IMA | Within 3 days for small quantity,10 days60 days for large quantity               |

# **Product Pictures:**