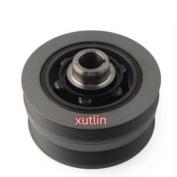

## Detailed Description:

Auto Engine Spare Parts Crankshaft Pulley For Range Rover. Discovery LR4. Range Rover Sport. Discovery LR5. Range Rover Velar OEM LR076013. LR011972. LR107656

| David Maria       |                                                                                  |
|-------------------|----------------------------------------------------------------------------------|
| Part Name         | Crankshaft Pulley                                                                |
| OEM               | LR076013.LR011972.LR107656                                                       |
| Car Model         | For Range Rover.Discovery LR4.Range Rover Sport. Discovery LR5.Range Rover Velar |
| Quality           | High Level                                                                       |
| Warranty          | 6 months                                                                         |
| MOQ               | 10 pcs                                                                           |
| 1                 | xutlin                                                                           |
|                   | By DHL/FEDEX/UPS,By Air,By Sea                                                   |
| Payment Way       | T/T, Paypal,Western Union                                                        |
|                   | Neutral Packing or As Customers' Request                                         |
| II JAIIWARW I IMA | Within 3 days for small quantity,10 days60 days for large quantity               |

## **Product Pictures:**