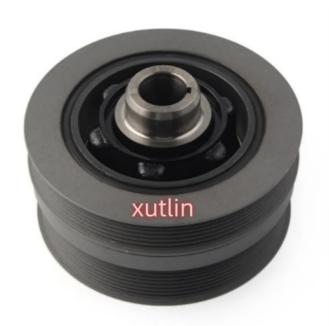

## Detailed Description:

Auto Engine Spare Parts Crankshaft Pulley For Range Rover. Discovery LR4. Range Rover Sport. Discovery LR5. Range Rover Velar OEM LR076013. LR011972. LR107656

| David Maria       |                                                                                  |
|-------------------|----------------------------------------------------------------------------------|
| Part Name         | Crankshaft Pulley                                                                |
| OEM               | LR076013.LR011972.LR107656                                                       |
| Car Model         | For Range Rover.Discovery LR4.Range Rover Sport. Discovery LR5.Range Rover Velar |
| Quality           | High Level                                                                       |
| Warranty          | 6 months                                                                         |
| MOQ               | 10 pcs                                                                           |
| 1                 | xutlin                                                                           |
|                   | By DHL/FEDEX/UPS,By Air,By Sea                                                   |
| Payment Way       | T/T, Paypal,Western Union                                                        |
|                   | Neutral Packing or As Customers' Request                                         |
| II JAIIWARW I IMA | Within 3 days for small quantity,10 days60 days for large quantity               |

## **Product Pictures:**