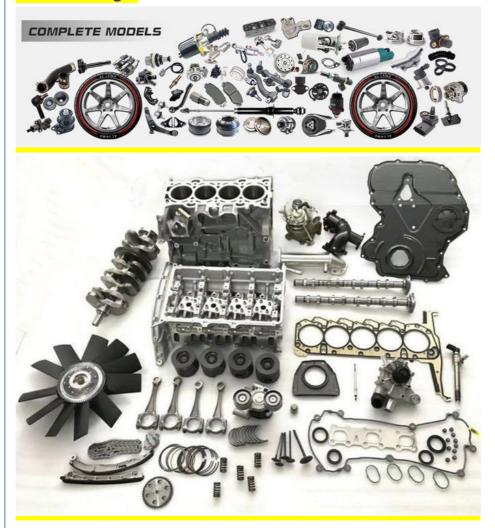

| 6 months                                                                         |
| MOQ               | 10 pcs                                                                           |
| 1                 | xutlin                                                                           |
|                   | By DHL/FEDEX/UPS,By Air,By Sea                                                   |
| Payment Way       | T/T, Paypal,Western Union                                                        |
|                   | Neutral Packing or As Customers' Request                                         |
| II JAIIWARW I IMA | Within 3 days for small quantity,10 days60 days for large quantity               |



## **Product Pictures:**

## Payment &Shipment:



# **Product Range:**



Car Model:



## xutlin Market:



### FAQ:

Q1. What is your terms of packing?

A: Generally, we pack our goods in neutral white boxes and brown cartons. If you have legally registered patent, we can pack the goods as your requirement.

Q2. What is your terms of payment?

A: T/T 30% as deposit, and 70% before delivery. We'll show you the photos of the products and packages before you pay the balance.

Q3. What is your terms of delivery?

A: EXW, FOB, CFR, CIF, DDU.

Q4. How about your delivery time?

A: Generally, I will send goods within 3 days if I have stocks after receiving your advance payment. The specific delivery time depends

on the items and the quantity of your order.

Q5. Can you produce according to the samples?

A: Yes, we can produce by your samples or technical drawings.