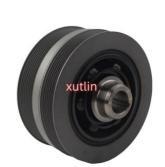

## Detailed Description:

Auto Engine Spare Parts Crankshaft Pulley For Range Rover. Discovery LR4. Range Rover Sport. Discovery LR5. Range Rover Velar OEM LR076013. LR011972. LR107656

| David Maria       |                                                                                  |
|-------------------|----------------------------------------------------------------------------------|
| Part Name         | Crankshaft Pulley                                                                |
| OEM               | LR076013.LR011972.LR107656                                                       |
| Car Model         | For Range Rover.Discovery LR4.Range Rover Sport. Discovery LR5.Range Rover Velar |
| Quality           | High Level                                                                       |
| Warranty          | 6 months                                                                         |
| MOQ               | 10 pcs                                                                           |
| 1                 | xutlin                                                                           |
|                   | By DHL/FEDEX/UPS,By Air,By Sea                                                   |
| Payment Way       | T/T, Paypal,Western Union                                                        |
|                   | Neutral Packing or As Customers' Request                                         |
| II JAIIWARW I IMA | Within 3 days for small quantity,10 days60 days for large quantity               |

## **Product Pictures:**