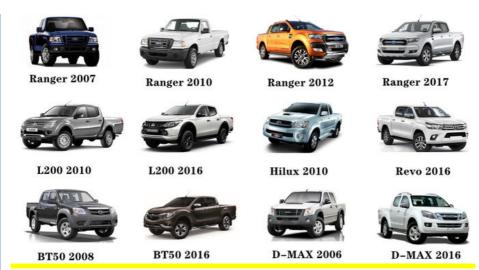

onths                                                                         |
| MOQ               | 10 pcs                                                                           |
| 1                 | xutlin                                                                           |
|                   | By DHL/FEDEX/UPS,By Air,By Sea                                                   |
| Payment Way       | T/T, Paypal,Western Union                                                        |
|                   | Neutral Packing or As Customers' Request                                         |
| II JAIIWARW I IMA | Within 3 days for small quantity,10 days60 days for large quantity               |



## **Product Pictures:**

## Payment &Shipment:



# **Product Range:**



Car Model:



## xutlin Market:



### FAQ:

Q1. What is your terms of packing?

A: Generally, we pack our goods in neutral white boxes and brown cartons. If you have legally registered patent, we can pack the goods as your requirement.

Q2. What is your terms of payment?

A: T/T 30% as deposit, and 70% before delivery. We'll show you the photos of the products and packages before you pay the balance.

Q3. What is your terms of delivery?

A: EXW, FOB, CFR, CIF, DDU.

Q4. How about your delivery time?

A: Generally, I will send goods within 3 days if I have stocks after receiving your advance payment. The specific delivery time depends

on the items and the quantity of your order.

Q5. Can you produce according to the samples?

A: Yes, we can produce by your samples or technical drawings. We can build