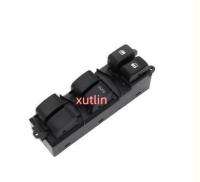

## D-MAX Spare Parts Left Master Power Window Switch For ISUZU OEM 8-98192-250-0 8981922500

## **Detailed Description:**

D-MAX Spare Parts Left Master Power Window Switch For ISUZU OEM 8-98192-250-0 8981922500

| Part Name     | Left Master Power Window Switch                                    |  |  |
|---------------|--------------------------------------------------------------------|--|--|
| OEM           | 8-98192-250-0 8981922500                                           |  |  |
| Car Model     | For isuzu                                                          |  |  |
| Quality       | High Level                                                         |  |  |
| Warranty      | 6 months                                                           |  |  |
| MOQ           | 10 pcs                                                             |  |  |
| Brand Name    | xutlin                                                             |  |  |
| Shipping Way  | By DHL/FEDEX/UPS,By Air,By Sea                                     |  |  |
| Payment Way   | T/T, Paypal,Western Union                                          |  |  |
|               | Neutral Packing or As Customers' Request                           |  |  |
| Delivery Time | Within 3 days for small quantity,10 days60 days for large quantity |  |  |