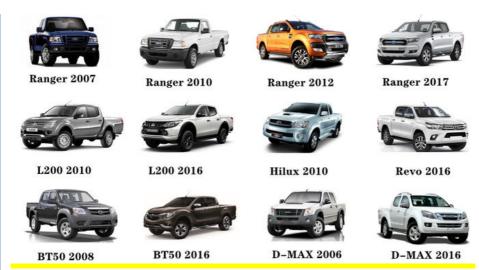

ng or As Customers' Request                           |  |  |
| Delivery Time | Within 3 days for small quantity,10 days60 days for large quantity |  |  |

## **Product Pictures:**



## Other Types of Spark Plugs:

| 22401-NE110 | 27410-37100 | 90048-51188 | 90919-01164 |
|-------------|-------------|-------------|-------------|
| 90919-01166 | 90919-01176 | 90919-01178 | 90919-01184 |
| 90919-01191 | 90919-01192 | 90919-01194 | 90919-01198 |
| 90919-01210 | 90919-01221 | 90919-01230 | 90919-01233 |
| 90919-01235 | 90919-01240 | 90919-01247 | 90919-01249 |
| 90919-01253 | 90919-T1004 | 90919-YZZAC | 90919-YZZAD |
| 90919-YZZAE | 8692071     | 8692072     | 30650843    |
| 30751805    | 30751806    | 30758130    | 55247855    |

## Payment &Shipment:



# **Product Range:**



Car Model:



## xutlin Market:



#### FAQ:

Q1. What is your terms of packing?

A: Generally, we pack our goods in neutral white boxes and brown cartons. If you have legally registered patent, we can pack the goods as your requirement.

Q2. What is your terms of payment?

A: T/T 30% as deposit, and 70% before delivery. We'll show you the photos of the products and packages before you pay the balance.

Q3. What is your terms of delivery?

A: EXW, FOB, CFR, CIF, DDU.

Q4. How about your delivery time?

A: Generally, I will send goods within 3 days if I have stocks after receiving your advance payment. The specific delivery time depends

on the items and the quantity of your order.

Q5. Can you produce according to the samples?

A: Yes, we can produce by your samples or technical drawings. We can build