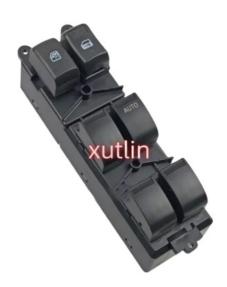

## D-MAX Spare Parts Left Master Power Window Switch For ISUZU OEM 8-98192-250-0 8981922500

## **Detailed Description:**

D-MAX Spare Parts Left Master Power Window Switch For ISUZU OEM 8-98192-250-0 8981922500

| Part Name     | Left Master Power Window Switch                                    |  |  |
|---------------|--------------------------------------------------------------------|--|--|
| OEM           | 8-98192-250-0 8981922500                                           |  |  |
| Car Model     | For isuzu                                                          |  |  |
| Quality       | High Level                                                         |  |  |
| Warranty      | 6 months                                                           |  |  |
| MOQ           | 10 pcs                                                             |  |  |
| Brand Name    | xutlin                                                             |  |  |
| Shipping Way  | By DHL/FEDEX/UPS,By Air,By Sea                                     |  |  |
| Payment Way   | T/T, Paypal,Western Union                                          |  |  |
|               | Neutral Packing or As Customers' Request                           |  |  |
| Delivery Time | Within 3 days for small quantity,10 days60 days for large quantity |  |  |