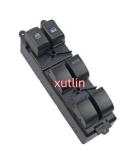

## D-MAX Spare Parts Left Master Power Window Switch For ISUZU OEM 8-98192-250-0 8981922500

## **Detailed Description:**

D-MAX Spare Parts Left Master Power Window Switch For ISUZU OEM 8-98192-250-0 8981922500

| Part Name     | Left Master Power Window Switch                                    |  |  |
|---------------|--------------------------------------------------------------------|--|--|
| OEM           | 8-98192-250-0 8981922500                                           |  |  |
| Car Model     | For isuzu                                                          |  |  |
| Quality       | High Level                                                         |  |  |
| Warranty      | 6 months                                                           |  |  |
| MOQ           | 10 pcs                                                             |  |  |
| Brand Name    | xutlin                                                             |  |  |
| Shipping Way  | By DHL/FEDEX/UPS,By Air,By Sea                                     |  |  |
| Payment Way   | T/T, Paypal,Western Union                                          |  |  |
|               | Neutral Packing or As Customers' Request                           |  |  |
| Delivery Time | Within 3 days for small quantity,10 days60 days for large quantity |  |  |