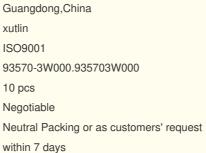

# **Detailed Description:**

Auto Engine Sensors Master Driver Side Power Window Switch For Kia Sportage 2011-2016 16Pin OEM 93570-3W000.935703W000

| Part Name    | Left Master Power Window Switch                                       |  |  |  |
|--------------|-----------------------------------------------------------------------|--|--|--|
| OEM          | 93570-3W000.935703W000                                                |  |  |  |
| Car Model    | For Kia Sportage 2011-2016 16Pin                                      |  |  |  |
| Quality      | High Level                                                            |  |  |  |
| Warranty     | 6 months                                                              |  |  |  |
| MOQ          | 10 pcs                                                                |  |  |  |
| Brand Name   | xutlin                                                                |  |  |  |
| Shipping Way | By DHL/FEDEX/UPS,By Air,By Sea                                        |  |  |  |
| Payment Way  | T/T, Paypal,Western Union                                             |  |  |  |
|              | Neutral Packing or As Customers' Request                              |  |  |  |
|              | Within 3 days for small quantity,10 days60 days for large<br>quantity |  |  |  |

## **Product Pictures:**