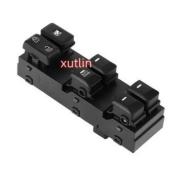

# **Detailed Description:**

Auto Engine Sensors Master Driver Side Power Window Switch For Kia Sportage 2011-2016 16Pin OEM 93570-3W000.935703W000

| Part Name    | Left Master Power Window Switch                                       |  |  |  |
|--------------|-----------------------------------------------------------------------|--|--|--|
| OEM          | 93570-3W000.935703W000                                                |  |  |  |
| Car Model    | For Kia Sportage 2011-2016 16Pin                                      |  |  |  |
| Quality      | High Level                                                            |  |  |  |
| Warranty     | 6 months                                                              |  |  |  |
| MOQ          | 10 pcs                                                                |  |  |  |
| Brand Name   | xutlin                                                                |  |  |  |
| Shipping Way | By DHL/FEDEX/UPS,By Air,By Sea                                        |  |  |  |
| Payment Way  | T/T, Paypal,Western Union                                             |  |  |  |
|              | Neutral Packing or As Customers' Request                              |  |  |  |
|              | Within 3 days for small quantity,10 days60 days for large<br>quantity |  |  |  |

## **Product Pictures:**