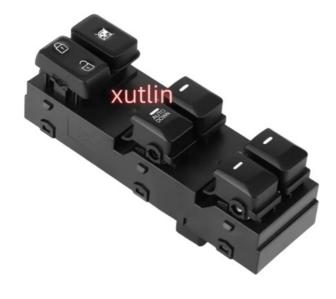

# Auto Engine Sensors Master Driver Side Power Window Switch For Kia Sportage 2011-2016 16Pin OEM 93570-3W000 935703W000

# **Detailed Description:**

Auto Engine Sensors Master Driver Side Power Window Switch For Kia Sportage 2011-2016 16Pin OEM 93570-3W000.935703W000

| Part Name    | Left Master Power Window Switch                                       |  |  |  |
|--------------|-----------------------------------------------------------------------|--|--|--|
| OEM          | 93570-3W000.935703W000                                                |  |  |  |
| Car Model    | For Kia Sportage 2011-2016 16Pin                                      |  |  |  |
| Quality      | High Level                                                            |  |  |  |
| Warranty     | 6 months                                                              |  |  |  |
| MOQ          | 10 pcs                                                                |  |  |  |
| Brand Name   | xutlin                                                                |  |  |  |
| Shipping Way | By DHL/FEDEX/UPS,By Air,By Sea                                        |  |  |  |
| Payment Way  | T/T, Paypal,Western Union                                             |  |  |  |
|              | Neutral Packing or As Customers' Request                              |  |  |  |
|              | Within 3 days for small quantity,10 days60 days for large<br>quantity |  |  |  |