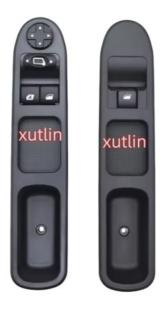

## **Product Specification**

Car Model: For Peugeot 207 2007-2015 · Size: Standard/Customized

• Warranty: 6 Months

Left Driver Side Driver Door Master Switch • Type:

· Description: **Brand New** 10 PCS • MOQ: Iridium Material:

## **Product Pictures:**