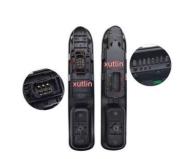

rigin: Guangdong, China

. Brand Name: xutlin ISO9001 · Certification:

6554.ER 6554ER Model Number:

• Minimum Order Quantity: 10 pcs • Price: Negotiable

· Packaging Details: Neutral Packing or as customers' request

• Delivery Time: within 7 days

Payment Terms: T/T, Western Union, Paypal

. Supply Ability: 1000 sets /month



## **Product Specification**

Car Model: For Peugeot 207 2007-2015 · Size: Standard/Customized

• Warranty: 6 Months

Left Driver Side Driver Door Master Switch • Type:

· Description: **Brand New** 10 PCS • MOQ: Iridium Material:

Carton/Pallet/Customized · Packaging:

• Part Type: Spare Parts

• Payment Term: T/T/L/C/Western Union/Paypal

Weight: Light

· Highlight: Car Electric Power Window Switch,

Peugeot 207 Power Window Switch, 6554.ER Power Window Switch



### More Images



## **Product Description**

## **Detailed Description:**

Auto Engine Sensors Master Driver Side Power Window Switch Car Electric Power Windows Switch For Peugeot 207 2007-2015 OEM 6554.ER 6554ER

| Part Name         | Left Master Power Window Switch                           |  |  |
|-------------------|-----------------------------------------------------------|--|--|
| OEM               | 6554.ER 6554ER                                            |  |  |
| Car Model         | For Peugeot 207 2007-2015                                 |  |  |
| Quality           | High Level                                                |  |  |
| Warranty          | 6 months                                                  |  |  |
| MOQ               | 10 pcs