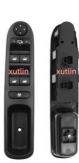

# Master Driver Side Power Window Switch Car Electric Power Windows Switch For Peugeot 207 2007-2015 OEM 6554.ER 6554ER

## **Detailed Description:**

Auto Engine Sensors Master Driver Side Power Window Switch Car Electric Power Windows Switch For Peugeot 207 2007-2015 OEM 6554.ER 6554ER

| Part Name         | Left Master Power Window Switch                           |  |  |
|-------------------|-----------------------------------------------------------|--|--|
| OEM               | 6554.ER 6554ER                                            |  |  |
| Car Model         | For Peugeot 207 2007-2015                                 |  |  |
| Quality           | High Level                                                |  |  |
| Warranty          | 6 months                                                  |  |  |
| MOQ               | 10 pcs                                                    |  |  |
| Brand Name        | xutlin                                                    |  |  |
|                   | By DHL/FEDEX/UPS,By Air,By Sea                            |  |  |
| Payment Way       | T/T, Paypal,Western Union                                 |  |  |
| Packing           | Neutral Packing or As Customers' Request                  |  |  |
| II JAIIVARV I IMA | Within 3 days for small quantity,10 days60 days for large |  |  |
|                   | quantity                                                  |  |  |

## **Product Pictures:**