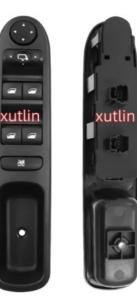

|  |  |
| Quality      | High Level                                                            |  |  |
| Warranty     | 6 months                                                              |  |  |
| MOQ          | 10 pcs                                                                |  |  |
| Brand Name   | xutlin                                                                |  |  |
| Shipping Way | By DHL/FEDEX/UPS,By Air,By Sea                                        |  |  |
| Payment Way  | T/T, Paypal,Western Union                                             |  |  |
| Packing      | Neutral Packing or As Customers' Request                              |  |  |
|              | Within 3 days for small quantity,10 days60 days for large<br>quantity |  |  |

#### **Product Pictures:**



7

M

# Other Types of Spark Plugs:

| 22401-NE110 | 27410-37100 | 90048-51188 | 90919-01164 |
|-------------|-------------|-------------|-------------|
| 90919-01166 | 90919-01176 | 90919-01178 | 90919-01184 |
| 90919-01191 | 90919-01192 | 90919-01194 | 90919-01198 |
| 90919-01210 | 90919-01221 | 90919-01230 | 90919-01233 |
| 90919-01235 | 90919-01240 |             | 90919-01249 |
| 90919-01253 | 90919-T1004 | 90919-YZZAC | 90919-YZZAD |
| 90919-YZZAE | 8692071     | 8692072     | 30650843    |
| 30751805    | 30751806    | 30758130    | 55247855    |



Car Model:



Q1. What is your terms of packing?

A: Generally, we pack our goods in neutral white boxes and brown cartons. If you have legally registered patent, we can pack the goods as your requirement.

Q2. What is your terms of pay