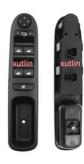

# Master Driver Side Power Window Switch OEM 6554 KT 6554KT Electric Power Windows Switch For Peugeot 307 307SW 307CC

# Product Specification

Car Model: For Peugeot 307 307SW 307CC • Size: Standard/Customized • Warranty: 6 Months Left Driver Side Driver Door Master Switch • Type: • Description: Brand New 10 PCS • MOQ: Iridium • Material: Carton/Pallet/Customized • Packaging: • Part Type: Spare Parts • Payment Term: T/T/L/C/Western Union/Paypal • Weight: Light • Highlight: 307SW 307CC Power Window Switch, Electric Power Window Switch, Peugeot 307 Power Window Switch

# **Detailed Description:**

Auto Engine Sensors Master Driver Side Power Window Switch Car Electric Power Windows Switch For Peugeot 307 307SW 307CC OEM 6554.KT 6554KT

| Part Name    | Left Master Power Window Switch                                       |  |  |
|--------------|-----------------------------------------------------------------------|--|--|
| ОЕМ          | 6554.KT 6554KT                                                        |  |  |
| Car Model    | For Peugeot 307 307SW 307CC                                           |  |  |
| Quality      | High Level                                                            |  |  |
| Warranty     | 6 months                                                              |  |  |
| MOQ          | 10 pcs                                                                |  |  |
| Brand Name   | xutlin                                                                |  |  |
| Shipping Way | By DHL/FEDEX/UPS,By Air,By Sea                                        |  |  |
| Payment Way  | T/T, Paypal,Western Union                                             |  |  |
| Packing      | Neutral Packing or As Customers' Request                              |  |  |
|              | Within 3 days for small quantity,10 days60 days for large<br>quantity |  |  |