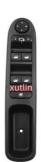

# Master Driver Side Power Window Switch OEM 6554 KT 6554KT Electric Power Windows Switch For Peugeot 307 307SW 307CC

# Product Specification

Car Model: For Peugeot 307 307SW 307CC • Size: Standard/Customized • Warranty: 6 Months Left Driver Side Driver Door Master Switch • Type: • Description: Brand New 10 PCS • MOQ: Iridium • Material: Carton/Pallet/Customized • Packaging: • Part Type: Spare Parts • Payment Term: T/T/L/C/Western Union/Paypal • Weight: Light • Highlight: 307SW 307CC Power Window Switch, Electric Power Window Switch, Peugeot 307 Power Window Switch

# **Detailed Description:**

Auto Engine Sensors Master Driver Side Power Window Switch Car Electric Power Windows Switch For Peugeot 307 307SW 307CC OEM 6554.KT 6554KT

| Part Name    | Left Master Power Window Switch                                       |  |  |
|--------------|-----------------------------------------------------------------------|--|--|
| ОЕМ          | 6554.KT 6554KT                                                        |  |  |
| Car Model    | For Peugeot 307 307SW 307CC                                           |  |  |
| Quality      | High Level                                                            |  |  |
| Warranty     | 6 months                                                              |  |  |
| MOQ          | 10 pcs                                                                |  |  |
| Brand Name   | xutlin                                                                |  |  |
| Shipping Way | By DHL/FEDEX/UPS,By Air,By Sea                                        |  |  |
| Payment Way  | T/T, Paypal,Western Union                                             |  |  |
| Packing      | Neutral Packing or As Customers' Request                              |  |  |
|              | Within 3 days for small quantity,10 days60 days for large<br>quantity |  |  |