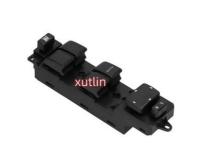

# Master Driver Side Power Window Switch OEM CC43-66-350A CC4366350A For Mazda 5 CX-7

# **Detailed Description:**

Auto Engine Sensors Master Driver Side Power Window Switch OEM CC43-66-350A CC4366350A For Mazda 5 CX-7

| Part Name         | Left Master Power Window Switch                                    |  |  |
|-------------------|--------------------------------------------------------------------|--|--|
| OEM               | CC43-66-350A CC4366350A                                            |  |  |
| Car Model         | For Mazda 5 CX-7                                                   |  |  |
| Quality           | High Level                                                         |  |  |
| Warranty          | 6 months                                                           |  |  |
|                   | 10 pcs                                                             |  |  |
| Brand Name        | xutlin                                                             |  |  |
|                   | By DHL/FEDEX/UPS,By Air,By Sea                                     |  |  |
| Payment Way       | T/T, Paypal,Western Union                                          |  |  |
| Packing           | Neutral Packing or As Customers' Request                           |  |  |
| II JAIIVARV I IMA | Within 3 days for small quantity,10 days60 days for large quantity |  |  |

# **Product Pictures:**