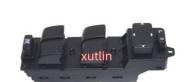

*Basic Information**

Place of Origin: Guangdong, China

Brand Name: xutlinCertification: ISO9001

Model Number: CC43-66-350A CC4366350A

Minimum Order Quantity: 10 pcsPrice: Negotiable

Packaging Details: Neutral Packing or as customers' request

• Delivery Time: within 7 days

Payment Terms: T/T, Western Union, Paypal

• Supply Ability: 1000 sets /month



#### **Product Specification**

Car Model: For Mazda 5 CX-7Size: Standard/Customized

• Warranty: 6 Months

• Type: Left Driver Side Driver Door Master Switch

Description: Brand NewMOQ: 10 PCSMaterial: Iridium

• Packaging: Carton/Pallet/Customized

• Part Type: Spare Parts

• Payment Term: T/T/L/C/Western Union/Paypal

• Weight: Light

• Highlight: CC43-66-350A Power Window Switch,

OEM Power Window Switch, CX-7 Power Window Switch



#### More Images



### **Product Description**

# **Detailed Description:**

Auto Engine Sensors Master Driver Side Power Window Switch OEM CC43-66-350A CC4366350A For Mazda 5 CX-7

| Part Name         | Left Master Power Window Switch                                    |  |  |
|-------------------|--------------------------------------------------------------------|--|--|
| OEM               | CC43-66-350A CC4366350A                                            |  |  |
| Car Model         | For Mazda 5 CX-7                                                   |  |  |
| Quality           | High Level                                                         |  |  |
| Warranty          | 6 months                                                           |  |  |
|                   | 10 pcs