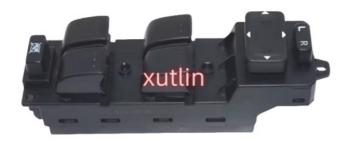

Quality           | High Level                                                         |  |  |
| Warranty          | 6 months                                                           |  |  |
|                   | 10 pcs                                                             |  |  |
| Brand Name        | xutlin                                                             |  |  |
|                   | By DHL/FEDEX/UPS,By Air,By Sea                                     |  |  |
| Payment Way       | T/T, Paypal,Western Union                                          |  |  |
| Packing           | Neutral Packing or As Customers' Request                           |  |  |
| II JAIIVARV I IMA | Within 3 days for small quantity,10 days60 days for large quantity |  |  |

# **Product Pictures:**



# Other Types of Spark Plugs:

| 22401-NE110 | 27410-37100 | 90048-51188 | 90919-01164 |
|-------------|-------------|-------------|-------------|
| 90919-01166 | 90919-01176 | 90919-01178 | 90919-01184 |
| 90919-01191 | 90919-01192 | 90919-01194 | 90919-01198 |
| 90919-01210 | 90919-01221 | 90919-01230 | 90919-01233 |
| 90919-01235 | 90919-01240 | 90919-01247 | 90919-01249 |
| 90919-01253 | 90919-T1004 | 90919-YZZAC | 90919-YZZAD |
| 90919-YZZAE | 8692071     | 8692072     | 30650843    |
| 30751805    | 30751806    | 30758130    | 55247855    |

# Payment &Shipment:



# **Product Range:**



Car Model:



# xutlin Market:



#### FAQ:

Q1. What is your terms of packing?

A: Generally, we pack our goods in neutral white boxes and brown cartons. If you have legally registered patent, we