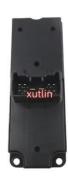

# Auto Engine Sensors Master Driver Side Power Window Switch OEM UR93-66-350 UR9366350 For Mazda 6 2003 2004 2005-2012

### **Product Specification**

- Car Model: For Mazda 6 2003 2004 2005-2012 • Size: Standard/Customized • Warranty: 6 Months Left Driver Side Driver Door Master Switch • Type: • Description: Brand New 10 PCS • MOQ: Iridium • Material: Carton/Pallet/Customized • Packaging: • Part Type: Spare Parts
  - Payment Term:
  - Weight:
  - Highlight:

## **Detailed Description:**

Auto Engine Sensors Master Driver Side Power Window Switch OEM UR93-66-350 UR9366350 For Mazda 6 2003 2004 2005-2012

| Part Name   | Left Medice Decise Whether On the                         |  |  |  |
|-------------|-----------------------------------------------------------|--|--|--|
| Fart Name   | Left Master Power Window Switch                           |  |  |  |
| OEM         | UR93-66-350 UR9366350                                     |  |  |  |
| Car Model   | FOr Mazda 6 2003 2004 2005-2012                           |  |  |  |
| Quality     | High Level                                                |  |  |  |
| Warranty    | 6 months                                                  |  |  |  |
| MOQ         | 10 pcs                                                    |  |  |  |
|             | xutlin                                                    |  |  |  |
|             | By DHL/FEDEX/UPS,By Air,By Sea                            |  |  |  |
| Payment Way | T/T, Paypal,Western Union                                 |  |  |  |
|             | Neutral Packing or As Customers' Request                  |  |  |  |
|             | Within 3 days for small quantity,10 days60 days for large |  |  |  |
|             | quantity                                                  |  |  |  |