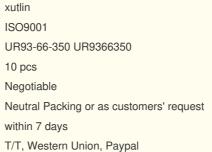

# Auto Engine Sensors Master Driver Side Power Window Switch OEM UR93-66-350 UR9366350 For Mazda 6 2003 2004 2005-2012

### **Product Specification**

- Car Model: For Mazda 6 2003 2004 2005-2012 • Size: Standard/Customized • Warranty: 6 Months Left Driver Side Driver Door Master Switch • Type: • Description: Brand New 10 PCS • MOQ: Iridium • Material: Carton/Pallet/Customized • Packaging: • Part Type: Spare Parts
  - Payment Term:
  - Weight:
  - Highlight:

## **Detailed Description:**

Auto Engine Sensors Master Driver Side Power Window Switch OEM UR93-66-350 UR9366350 For Mazda 6 2003 2004 2005-2012

| Part Name   | Left Medice Decise Whether On the                         |  |  |  |
|-------------|-----------------------------------------------------------|--|--|--|
| Fart Name   | Left Master Power Window Switch                           |  |  |  |
| OEM         | UR93-66-350 UR9366350                                     |  |  |  |
| Car Model   | FOr Mazda 6 2003 2004 2005-2012                           |  |  |  |
| Quality     | High Level                                                |  |  |  |
| Warranty    | 6 months                                                  |  |  |  |
| MOQ         | 10 pcs                                                    |  |  |  |
|             | xutlin                                                    |  |  |  |
|             | By DHL/FEDEX/UPS,By Air,By Sea                            |  |  |  |
| Payment Way | T/T, Paypal,Western Union                                 |  |  |  |
|             | Neutral Packing or As Customers' Request                  |  |  |  |
|             | Within 3 days for small quantity,10 days60 days for large |  |  |  |
|             | quantity                                                  |  |  |  |