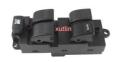

# Auto Engine Sensors Master Driver Side Power Window Switch OEM UR93-66-350 UR9366350 For Mazda 6 2003 2004 2005-2012

### **Product Specification**

- Car Model: For Mazda 6 2003 2004 2005-2012 • Size: Standard/Customized • Warranty: 6 Months Left Driver Side Driver Door Master Switch • Type: • Description: Brand New 10 PCS • MOQ: Iridium • Material: Carton/Pallet/Customized • Packaging: • Part Type: Spare Parts
  - Payment Term:
  - Weight:
  - Highlight:

## **Detailed Description:**

Auto Engine Sensors Master Driver Side Power Window Switch OEM UR93-66-350 UR9366350 For Mazda 6 2003 2004 2005-2012

| Part Name   | Left Medice Decise Whether On the                         |  |  |  |
|-------------|-----------------------------------------------------------|--|--|--|
| Fart Name   | Left Master Power Window Switch                           |  |  |  |
| OEM         | UR93-66-350 UR9366350                                     |  |  |  |
| Car Model   | FOr Mazda 6 2003 2004 2005-2012                           |  |  |  |
| Quality     | High Level                                                |  |  |  |
| Warranty    | 6 months                                                  |  |  |  |
| MOQ         | 10 pcs                                                    |  |  |  |
|             | xutlin                                                    |  |  |  |
|             | By DHL/FEDEX/UPS,By Air,By Sea                            |  |  |  |
| Payment Way | T/T, Paypal,Western Union                                 |  |  |  |
|             | Neutral Packing or As Customers' Request                  |  |  |  |
|             | Within 3 days for small quantity,10 days60 days for large |  |  |  |
|             | quantity                                                  |  |  |  |