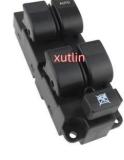

# Auto Engine Sensors Master Driver Side Power Window Switch OEM UR93-66-350 UR9366350 For Mazda 6 2003 2004 2005-2012

### **Product Specification**

- Car Model: For Mazda 6 2003 2004 2005-2012 • Size: Standard/Customized • Warranty: 6 Months Left Driver Side Driver Door Master Switch • Type: • Description: Brand New 10 PCS • MOQ: Iridium • Material: Carton/Pallet/Customized • Packaging: • Part Type: Spare Parts
  - Payment Term:
  - Weight:
  - Highlight:

## **Detailed Description:**

Auto Engine Sensors Master Driver Side Power Window Switch OEM UR93-66-350 UR9366350 For Mazda 6 2003 2004 2005-2012

| Part Name   | Left Medice Decise Whether On the                         |  |  |  |
|-------------|-----------------------------------------------------------|--|--|--|
| Fart Name   | Left Master Power Window Switch                           |  |  |  |
| OEM         | UR93-66-350 UR9366350                                     |  |  |  |
| Car Model   | FOr Mazda 6 2003 2004 2005-2012                           |  |  |  |
| Quality     | High Level                                                |  |  |  |
| Warranty    | 6 months                                                  |  |  |  |
| MOQ         | 10 pcs                                                    |  |  |  |
|             | xutlin                                                    |  |  |  |
|             | By DHL/FEDEX/UPS,By Air,By Sea                            |  |  |  |
| Payment Way | T/T, Paypal,Western Union                                 |  |  |  |
|             | Neutral Packing or As Customers' Request                  |  |  |  |
|             | Within 3 days for small quantity,10 days60 days for large |  |  |  |
|             | quantity                                                  |  |  |  |