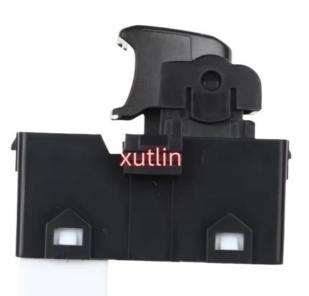

|  |
| Quality     | High Level                                                |  |  |  |
| Warranty    | 6 months                                                  |  |  |  |
| MOQ         | 10 pcs                                                    |  |  |  |
|             | xutlin                                                    |  |  |  |
|             | By DHL/FEDEX/UPS,By Air,By Sea                            |  |  |  |
| Payment Way | T/T, Paypal,Western Union                                 |  |  |  |
|             | Neutral Packing or As Customers' Request                  |  |  |  |
|             | Within 3 days for small quantity,10 days60 days for large |  |  |  |
|             | quantity                                                  |  |  |  |

# **Product Pictures:**





# Other Types of Spark Plugs:

| 22401-NE110 | 27410-37100 | 90048-51188 | 90919-01164 |
|-------------|-------------|-------------|-------------|
| 90919-01166 | 90919-01176 | 90919-01178 | 90919-01184 |
| 90919-01191 | 90919-01192 | 90919-01194 | 90919-01198 |
| 90919-01210 | 90919-01221 | 90919-01230 | 90919-01233 |
| 90919-01235 | 90919-01240 | 90919-01247 | 90919-01249 |
| 90919-01253 | 90919-T1004 | 90919-YZZAC | 90919-YZZAD |
| 90919-YZZAE | 8692071     | 8692072     | 30650843    |
| 30751805    | 30751806    | 30758130    | 55247855    |

# Payment &Shipment:



Car Model:



Q1. What is your terms of packing?

A: Generally, we pack our goods in neutral white boxes and brown cartons. If you have legally registered patent, we can pack the goods as your requirement.

Q2. What is y