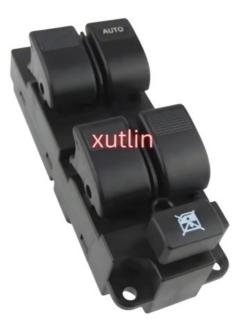

# Auto Engine Sensors Master Driver Side Power Window Switch OEM UR93-66-350 UR9366350 For Mazda 6 2003 2004 2005-2012

## **Detailed Description:**

Auto Engine Sensors Master Driver Side Power Window Switch OEM UR93-66-350 UR9366350 For Mazda 6 2003 2004 2005-2012

| Part Name   | Left Medice Decise Whether On the                         |  |  |  |
|-------------|-----------------------------------------------------------|--|--|--|
| Fart Name   | Left Master Power Window Switch                           |  |  |  |
| OEM         | UR93-66-350 UR9366350                                     |  |  |  |
| Car Model   | FOr Mazda 6 2003 2004 2005-2012                           |  |  |  |
| Quality     | High Level                                                |  |  |  |
| Warranty    | 6 months                                                  |  |  |  |
| MOQ         | 10 pcs                                                    |  |  |  |
|             | xutlin                                                    |  |  |  |
|             | By DHL/FEDEX/UPS,By Air,By Sea                            |  |  |  |
| Payment Way | T/T, Paypal,Western Union                                 |  |  |  |
|             | Neutral Packing or As Customers' Request                  |  |  |  |
|             | Within 3 days for small quantity,10 days60 days for large |  |  |  |
|             | quantity                                                  |  |  |  |