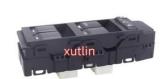

Basic Information**

Place of Origin: Guangdong, China

Brand Name: xutlinCertification: ISO9001

Model Number: 4602780AA 04602780AA

Minimum Order Quantity: 10 pcsPrice: Negotiable

Packaging Details: Neutral Packing or as customers' request

• Delivery Time: within 7 days

Payment Terms: T/T, Western Union, Paypal

• Supply Ability: 1000 sets /month



### **Product Specification**

Car Model: For Jeep Compass Patriot Dodge

• Size: Standard/Customized

• Warranty: 6 Months

• Type: Left Driver Side Driver Door Master Switch

Description: Brand NewMOQ: 10 PCSMaterial: Iridium

• Packaging: Carton/Pallet/Customized

• Part Type: Spare Parts

Payment Term: T/T/L/C/Western Union/Paypal

• Weight: Light

• Highlight: 4602780AA.04602780AA Auto Engine Sensors,

04602780AA Auto Engine Sensors



### **Product Description**

## **Detailed Description:**

Auto Engine Sensors Master Driver Side Power Window Switch OEM 4602780AA.04602780AA For Jeep Compass Patriot Dodge

| Part Name         | Left Master Power Window Switch                                    |  |  |  |
|-------------------|--------------------------------------------------------------------|--|--|--|
| OEM               | 4602780AA.04602780AA                                               |  |  |  |
| Car Model         | For Jeep Compass Patriot Dodge                                     |  |  |  |
| Quality           | High Level                                                         |  |  |  |
| Warranty          | 6 months                                                           |  |  |  |
| MOQ               | 1