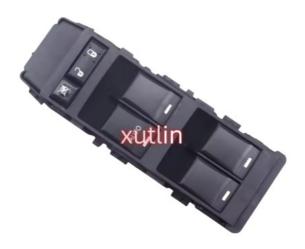

Level                                                         |  |  |  |
| Warranty          | 6 months                                                           |  |  |  |
| MOQ               | 10 pcs                                                             |  |  |  |
| Brand Name        | xutlin                                                             |  |  |  |
| Shipping Way      | By DHL/FEDEX/UPS,By Air,By Sea                                     |  |  |  |
|                   | T/T, Paypal,Western Union                                          |  |  |  |
| Packing           | Neutral Packing or As Customers' Request                           |  |  |  |
| II JAIIVARV I IMA | Within 3 days for small quantity,10 days60 days for large quantity |  |  |  |

## **Product Pictures:**





# Other Types of Spark Plugs:

| 30751805    | 30751806    | 30758130    | 55247855    |
|-------------|-------------|-------------|-------------|
| 90919-YZZAE | 8692071     | 8692072     | 30650843    |
| 90919-01253 | 90919-T1004 | 90919-YZZAC | 90919-YZZAD |
| 90919-01235 | 90919-01240 | 90919-01247 | 90919-01249 |
| 90919-01210 | 90919-01221 | 90919-01230 | 90919-01233 |
| 90919-01191 | 90919-01192 | 90919-01194 | 90919-01198 |
| 90919-01166 | 90919-01176 | 90919-01178 | 90919-01184 |
| 22401-NE110 | 27410-37100 | 90048-51188 | 90919-01164 |

# Payment &Shipment:



# **Product Range:**



Car Model:



# xutlin Market:



### FAQ:

Q1. What is your terms of packing?

A: Generally, we pack our goods in neutral white boxes and brown cartons. If you have legally registered patent, w