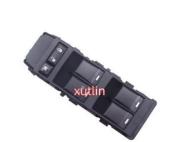

# Auto Engine Sensors Master Driver Side Power Window Switch OEM 4602780AA.04602780AA For Jeep Compass Patriot Dodge

#### **Basic Information**

Place of Origin: Guangdong, China

Brand Name: xutlinCertification: ISO9001

Model Number: 4602780AA 04602780AA

Minimum Order Quantity: 10 pcsPrice: Negotiable

Packaging Details: Neutral Packing or as customers' request

• Delivery Time: within 7 days

Payment Terms: T/T, Western Union, Paypal

• Supply Ability: 1000 sets /month



### **Product Specification**

Car Model: For Jeep Compass Patriot Dodge

• Size: Standard/Customized

• Warranty: 6 Months

• Type: Left Driver Side Driver Door Master Switch

Description: Brand NewMOQ: 10 PCSMaterial: Iridium

• Packaging: Carton/Pallet/Customized

• Part Type: Spare Parts

Payment Term: T/T/L/C/Western Union/Paypal

• Weight: Light

• Highlight: 4602780AA.04602780AA Auto Engine Sensors,

04602780AA Auto Engine Sensors



### **Product Description**

## **Detailed Description:**

Auto Engine Sensors Master Driver Side Power Window Switch OEM 4602780AA.04602780AA For Jeep Compass Patriot Dodge

| Part Name         | Left Master Power Window Switch                                    |  |  |  |
|-------------------|---------------------------------------------------------