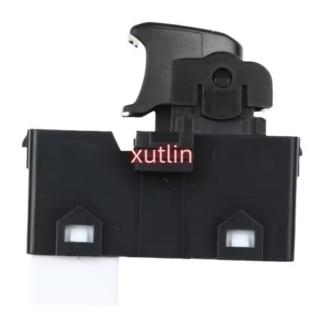

vel                                                         |  |  |  |
| Warranty          | 6 months                                                           |  |  |  |
| MOQ               | 10 pcs                                                             |  |  |  |
| Brand Name        | xutlin                                                             |  |  |  |
| Shipping Way      | By DHL/FEDEX/UPS,By Air,By Sea                                     |  |  |  |
|                   | T/T, Paypal,Western Union                                          |  |  |  |
| Packing           | Neutral Packing or As Customers' Request                           |  |  |  |
| II JAIIVARV I IMA | Within 3 days for small quantity,10 days60 days for large quantity |  |  |  |

## **Product Pictures:**





# Other Types of Spark Plugs:

| 30751805    | 30751806    | 30758130    | 55247855    |
|-------------|-------------|-------------|-------------|
| 90919-YZZAE | 8692071     | 8692072     | 30650843    |
| 90919-01253 | 90919-T1004 | 90919-YZZAC | 90919-YZZAD |
| 90919-01235 | 90919-01240 | 90919-01247 | 90919-01249 |
| 90919-01210 | 90919-01221 | 90919-01230 | 90919-01233 |
| 90919-01191 | 90919-01192 | 90919-01194 | 90919-01198 |
| 90919-01166 | 90919-01176 | 90919-01178 | 90919-01184 |
| 22401-NE110 | 27410-37100 | 90048-51188 | 90919-01164 |

# Payment &Shipment:



# **Product Range:**



Car Model:



# xutlin Market:



### FAQ:

Q1. What is your terms of packing?

A: Generally, we pack our goods in neutral white boxes and brown cartons. If you have legally registered patent, we