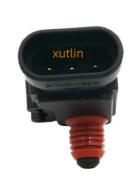

## **Detailed Description:**

Auto Engine Sensors MAP Sensor Manifold Absolute Pressure Sensor for Chevrolet Daewoo Nissan Renault OEM 16212460 98131025 90063543 12614970

| Part Name        | Manifold Absolute Pressure MAP Sensor                              |  |  |  |
|------------------|--------------------------------------------------------------------|--|--|--|
| OEM              | 16212460 98131025 90063543 12614970                                |  |  |  |
| Car Model        | For Chevrolet Daewoo Nissan Renault                                |  |  |  |
| Quality          | High Level                                                         |  |  |  |
| Warranty         | 6 months                                                           |  |  |  |
| MOQ              | 10 pcs                                                             |  |  |  |
| Brand Name       | xutlin                                                             |  |  |  |
|                  | By DHL/FEDEX/UPS,By Air,By Sea                                     |  |  |  |
| Payment Way      | T/T, Paypal,Western Union                                          |  |  |  |
| Packing          | Neutral Packing or As Customers' Request                           |  |  |  |
| I JAIIVARV I IMA | Within 3 days for small quantity,10 days60 days for large quantity |  |  |  |

## **Product Pictures:**