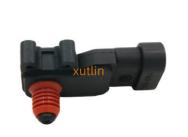

## **Detailed Description:**

Auto Engine Sensors MAP Sensor Manifold Absolute Pressure Sensor for Chevrolet Daewoo Nissan Renault OEM 16212460 98131025 90063543 12614970

| Part Name        | Manifold Absolute Pressure MAP Sensor                              |  |  |  |
|------------------|--------------------------------------------------------------------|--|--|--|
| OEM              | 16212460 98131025 90063543 12614970                                |  |  |  |
| Car Model        | For Chevrolet Daewoo Nissan Renault                                |  |  |  |
| Quality          | High Level                                                         |  |  |  |
| Warranty         | 6 months                                                           |  |  |  |
| MOQ              | 10 pcs                                                             |  |  |  |
| Brand Name       | xutlin                                                             |  |  |  |
|                  | By DHL/FEDEX/UPS,By Air,By Sea                                     |  |  |  |
| Payment Way      | T/T, Paypal,Western Union                                          |  |  |  |
| Packing          | Neutral Packing or As Customers' Request                           |  |  |  |
| I JAIIVARV I IMA | Within 3 days for small quantity,10 days60 days for large quantity |  |  |  |

## **Product Pictures:**