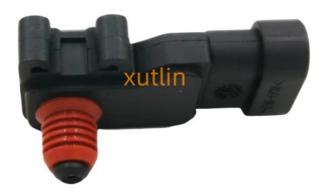

## **Detailed Description:**

Auto Engine Sensors MAP Sensor Manifold Absolute Pressure Sensor for Chevrolet Daewoo Nissan Renault OEM 16212460 98131025 90063543 12614970

| Part Name        | Manifold Absolute Pressure MAP Sensor                              |  |  |  |
|------------------|--------------------------------------------------------------------|--|--|--|
| OEM              | 16212460 98131025 90063543 12614970                                |  |  |  |
| Car Model        | For Chevrolet Daewoo Nissan Renault                                |  |  |  |
| Quality          | High Level                                                         |  |  |  |
| Warranty         | 6 months                                                           |  |  |  |
| MOQ              | 10 pcs                                                             |  |  |  |
| Brand Name       | xutlin                                                             |  |  |  |
|                  | By DHL/FEDEX/UPS,By Air,By Sea                                     |  |  |  |
| Payment Way      | T/T, Paypal,Western Union                                          |  |  |  |
| Packing          | Neutral Packing or As Customers' Request                           |  |  |  |
| I JAIIVARV I IMA | Within 3 days for small quantity,10 days60 days for large quantity |  |  |  |

## **Product Pictures:**