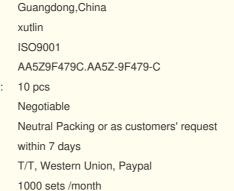

## **Detailed Description:**

Auto Engine Sensors MAP Manifold Absolute Pressure Sensor Compatible with For Ford Expedition F-150 Transit 150.250.350 Lincoln Navigator Replace OEM AA5Z9F479C.AA5Z-9F479-C

| Part Name        | Manifold Absolute Pressure MAP Sensor                                   |  |  |  |
|------------------|-------------------------------------------------------------------------|--|--|--|
| OEM              | AA5Z9F479C.AA5Z-9F479-C                                                 |  |  |  |
| Car Model        | For Ford Expedition F-150 Transit 150.250.350 Lincoln Navigator Replace |  |  |  |
| Quality          | High Level                                                              |  |  |  |
| Warranty         | 6 months                                                                |  |  |  |
| MOQ              | 10 pcs                                                                  |  |  |  |
| Brand Name       | xutlin                                                                  |  |  |  |
| Shipping Way     | By DHL/FEDEX/UPS,By Air,By Sea                                          |  |  |  |
| Payment Way      | T/T, Paypal,Western Union                                               |  |  |  |
| •                | Neutral Packing or As Customers' Request                                |  |  |  |
| I JAIIVARV I IMA | Within 3 days for small quantity,10 days60 days for large               |  |  |  |
|                  | quantity                                                                |  |  |  |