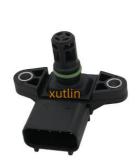

## **Detailed Description:**

Auto Engine Sensors MAP Manifold Absolute Pressure Sensor Compatible with For Ford Expedition F-150 Transit 150.250.350 Lincoln Navigator Replace OEM AA5Z9F479C.AA5Z-9F479-C

| Part Name        | Manifold Absolute Pressure MAP Sensor                                   |  |  |  |
|------------------|-------------------------------------------------------------------------|--|--|--|
| OEM              | AA5Z9F479C.AA5Z-9F479-C                                                 |  |  |  |
| Car Model        | For Ford Expedition F-150 Transit 150.250.350 Lincoln Navigator Replace |  |  |  |
| Quality          | High Level                                                              |  |  |  |
| Warranty         | 6 months                                                                |  |  |  |
| MOQ              | 10 pcs                                                                  |  |  |  |
| Brand Name       | xutlin                                                                  |  |  |  |
| Shipping Way     | By DHL/FEDEX/UPS,By Air,By Sea                                          |  |  |  |
| Payment Way      | T/T, Paypal,Western Union                                               |  |  |  |
| •                | Neutral Packing or As Customers' Request                                |  |  |  |
| I JAIIVARV I IMA | Within 3 days for small quantity,10 days60 days for large               |  |  |  |
|                  | quantity                                                                |  |  |  |