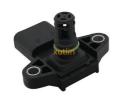

## **Detailed Description:**

Auto Engine Sensors MAP Manifold Absolute Pressure Sensor Compatible with For Ford Expedition F-150 Transit 150.250.350 Lincoln Navigator Replace OEM AA5Z9F479C.AA5Z-9F479-C

| Part Name        | Manifold Absolute Pressure MAP Sensor                                   |  |  |  |
|------------------|-------------------------------------------------------------------------|--|--|--|
| OEM              | AA5Z9F479C.AA5Z-9F479-C                                                 |  |  |  |
| Car Model        | For Ford Expedition F-150 Transit 150.250.350 Lincoln Navigator Replace |  |  |  |
| Quality          | High Level                                                              |  |  |  |
| Warranty         | 6 months                                                                |  |  |  |
| MOQ              | 10 pcs                                                                  |  |  |  |
| Brand Name       | xutlin                                                                  |  |  |  |
| Shipping Way     | By DHL/FEDEX/UPS,By Air,By Sea                                          |  |  |  |
| Payment Way      | T/T, Paypal,Western Union                                               |  |  |  |
| •                | Neutral Packing or As Customers' Request                                |  |  |  |
| I JAIIVARV I IMA | Within 3 days for small quantity,10 days60 days for large               |  |  |  |
|                  | quantity                                                                |  |  |  |