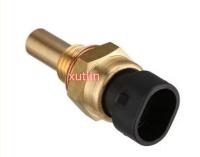

# Water Coolant Temperature Sensor For Buick Excelle Daewoo Chevrolet Aveo Captiva Opel GMC OEM 96181508.96182634.

## **Detailed Description:**

Auto Engine Sensor Water Coolant Temperature Sensor for Buick Excelle Daewoo Chevrolet Aveo Captiva Opel GMC OEM 96181508.96182634.

.

| Part Name          | Water Coolant Temperature Sensor                          |
|--------------------|-----------------------------------------------------------|
| OEM                | 96181508.96182634                                         |
| Car Model          | FOI Buick Excelle Daewoo Chevrolet Aveo Captiva Opel GMC  |
| Quality            | High Level                                                |
| Warranty           | 6 months                                                  |
| MOQ                | 10 pcs                                                    |
| Brand Name         | xutlin                                                    |
| Shipping Way       | By DHL/FEDEX/UPS,By Air,By Sea                            |
| Payment Way        | T/T, Paypal,Western Union                                 |
| Packing            | Neutral Packing or As Customers' Request                  |
| II JEHVETV I IIIIE | Within 3 days for small quantity,10 days60 days for large |
|                    | quantity                                                  |