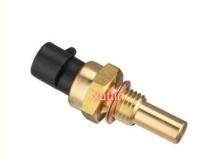

# Water Coolant Temperature Sensor For Buick Excelle Daewoo Chevrolet Aveo Captiva Opel GMC OEM 96181508.96182634.

## **Detailed Description:**

Auto Engine Sensor Water Coolant Temperature Sensor for Buick Excelle Daewoo Chevrolet Aveo Captiva Opel GMC OEM 96181508.96182634.

.

| Part Name          | Water Coolant Temperature Sensor                          |
|--------------------|-----------------------------------------------------------|
| OEM                | 96181508.96182634                                         |
| Car Model          | FOI Buick Excelle Daewoo Chevrolet Aveo Captiva Opel GMC  |
| Quality            | High Level                                                |
| Warranty           | 6 months                                                  |
| MOQ                | 10 pcs                                                    |
| Brand Name         | xutlin                                                    |
| Shipping Way       | By DHL/FEDEX/UPS,By Air,By Sea                            |
| Payment Way        | T/T, Paypal,Western Union                                 |
| Packing            | Neutral Packing or As Customers' Request                  |
| II JEHVETV I IIIIE | Within 3 days for small quantity,10 days60 days for large |
|                    | quantity                                                  |