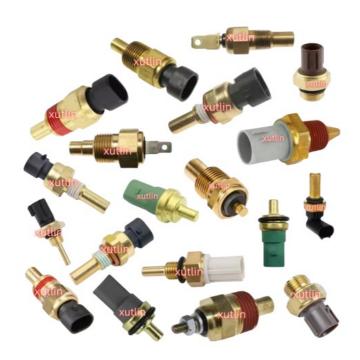

Aveo Captiva Opel GMC  |
| Quality            | High Level                                                |
| Warranty           | 6 months                                                  |
| MOQ                | 10 pcs                                                    |
| Brand Name         | xutlin                                                    |
| Shipping Way       | By DHL/FEDEX/UPS,By Air,By Sea                            |
| Payment Way        | T/T, Paypal,Western Union                                 |
| Packing            | Neutral Packing or As Customers' Request                  |
| II JEHVETV I IIIIE | Within 3 days for small quantity,10 days60 days for large |
|                    | quantity                                                  |

## **Product Pictures:**



# Payment &Shipment:



# **Product Range:**



Car Model:



# xutlin Market:



#### FAQ:

Q1. What is your terms of packing?

A: Generally, we pack our goods in neutral white boxes and brown cartons. If you have legally registered patent, we can pack the goods as your requirement.

Q2. What is your terms of payment?

A: T/T 30% as deposit, and 70% before delivery. We'll show you the photos of the products and packages before you pay the balance.

Q3. What is your terms of delivery?

A: EXW, FOB, CFR, CIF, DDU.

Q4. How about your delivery time?

A: Generally, I will send goods within 3 days if I have stocks after receiving your advance payment. The specific delivery time depends

on the items and the quantity of your order.

Q5. Can you produce according to the samples?

A: Yes, we ca