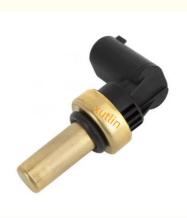

# Water Coolant Temperature Sensor For Chevrolet Cruze Aveo Alfa Opel Astra Vectra Zafira OEM 55591401.55563530

## **Detailed Description:**

Auto Engine Sensor Water Coolant Temperature Sensor for Chevrolet Cruze Aveo Alfa Opel Astra Vectra Zafira OEM 55591401.55563530

| Part Name     | Water Coolant Temperature Sensor                                      |
|---------------|-----------------------------------------------------------------------|
| OEM           | 55591401.55563530                                                     |
| Car Model     | FOr Chevrolet Cruze Aveo Alfa Opel Astra Vectra Zafira                |
| Quality       | High Level                                                            |
| Warranty      | 6 months                                                              |
| MOQ           | 10 pcs                                                                |
| 1             | xutlin                                                                |
| Shipping Way  | By DHL/FEDEX/UPS,By Air,By Sea                                        |
| Payment Way   | T/T, Paypal,Western Union                                             |
| Packing       | Neutral Packing or As Customers' Request                              |
| IJenverv Lime | Within 3 days for small quantity,10 days60 days for large<br>quantity |