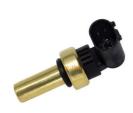

# Water Coolant Temperature Sensor For Chevrolet Cruze Aveo Alfa Opel Astra Vectra Zafira OEM 55591401.55563530

## **Detailed Description:**

Auto Engine Sensor Water Coolant Temperature Sensor for Chevrolet Cruze Aveo Alfa Opel Astra Vectra Zafira OEM 55591401.55563530

| Part Name     | Water Coolant Temperature Sensor                                      |
|---------------|-----------------------------------------------------------------------|
| OEM           | 55591401.55563530                                                     |
| Car Model     | FOr Chevrolet Cruze Aveo Alfa Opel Astra Vectra Zafira                |
| Quality       | High Level                                                            |
| Warranty      | 6 months                                                              |
| MOQ           | 10 pcs                                                                |
| 1             | xutlin                                                                |
| Shipping Way  | By DHL/FEDEX/UPS,By Air,By Sea                                        |
| Payment Way   | T/T, Paypal,Western Union                                             |
| Packing       | Neutral Packing or As Customers' Request                              |
| IJenverv Lime | Within 3 days for small quantity,10 days60 days for large<br>quantity |