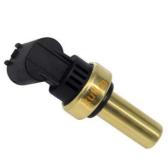

# Water Coolant Temperature Sensor For Chevrolet Cruze Aveo Alfa Opel Astra Vectra Zafira OEM 55591401.55563530

## **Detailed Description:**

Auto Engine Sensor Water Coolant Temperature Sensor for Chevrolet Cruze Aveo Alfa Opel Astra Vectra Zafira OEM 55591401.55563530

| Part Name     | Water Coolant Temperature Sensor                                      |
|---------------|-----------------------------------------------------------------------|
| OEM           | 55591401.55563530                                                     |
| Car Model     | FOr Chevrolet Cruze Aveo Alfa Opel Astra Vectra Zafira                |
| Quality       | High Level                                                            |
| Warranty      | 6 months                                                              |
| MOQ           | 10 pcs                                                                |
| 1             | xutlin                                                                |
| Shipping Way  | By DHL/FEDEX/UPS,By Air,By Sea                                        |
| Payment Way   | T/T, Paypal,Western Union                                             |
| Packing       | Neutral Packing or As Customers' Request                              |
| IJenverv Lime | Within 3 days for small quantity,10 days60 days for large<br>quantity |