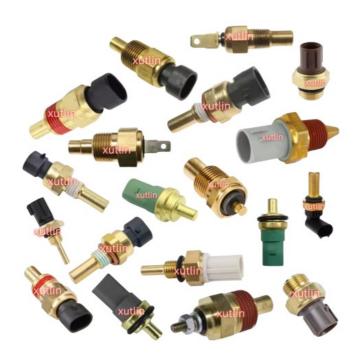

#### More Images

, Vectra Zafira Wat Sensor

## **Detailed Description:**

Auto Engine Sensor Water Coolant Temperature Sensor for Chevrolet Cruze Aveo Alfa Opel Astra Vectra Zafira OEM 55591401.55563530

| Part Name     | Water Coolant Temperature Sensor                                      |
|---------------|-----------------------------------------------------------------------|
| OEM           | 55591401.55563530                                                     |
| Car Model     | FOr Chevrolet Cruze Aveo Alfa Opel Astra Vectra Zafira                |
| Quality       | High Level                                                            |
| Warranty      | 6 months                                                              |
| MOQ           | 10 pcs                                                                |
| 1             | xutlin                                                                |
| Shipping Way  | By DHL/FEDEX/UPS,By Air,By Sea                                        |
| Payment Way   | T/T, Paypal,Western Union                                             |
| Packing       | Neutral Packing or As Customers' Request                              |
| IJenverv Lime | Within 3 days for small quantity,10 days60 days for large<br>quantity |