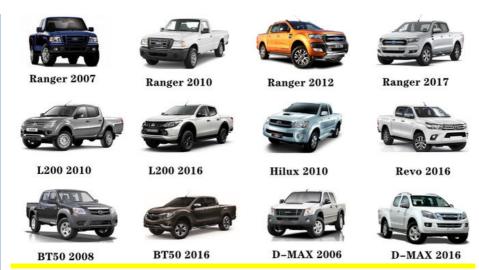

|
| Quality        | High Level                                                         |
| Warranty       | 6 months                                                           |
| MOQ            | 10 pcs                                                             |
|                | xutlin                                                             |
| Shipping Way   | By DHL/FEDEX/UPS,By Air,By Sea                                     |
| 1 -            | T/T, Paypal,Western Union                                          |
| _              | Neutral Packing or As Customers' Request                           |
| IJEIIVERV IIME | Within 3 days for small quantity,10 days60 days for large quantity |

# **Product Pictures:**



# Payment &Shipment:



# **Product Range:**



Car Model:



# xutlin Market:



#### FAQ:

Q1. What is your terms of packing?

A: Generally, we pack our goods in neutral white boxes and brown cartons. If you have legally registered patent, we can pack the goods as your requirement.

Q2. What is your terms of payment?

A: T/T 30% as deposit, and 70% before delivery. We'll show you the photos of the products and packages before you pay the balance.

Q3. What is your terms of delivery?

A: EXW, FOB, CFR, CIF, DDU.

Q4. How about your delivery time?

A: Generally, I will send goods within 3 days if I have stocks after receiving your advance payment. The specific delivery time depends

on the items and the quantity of your order.

Q5. Can you produce according to the samples?

A: Yes, we can produce by your samples or technical drawings. We can build