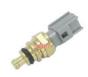

For Ford Focus Fiesta Kuga OEM 3L8A-12A648-BA

#### **Basic Information**

Place of Origin: Guangdong, China

Brand Name: xutlinCertification: ISO9001

Model Number: 3L8A-12A648-BA

Minimum Order Quantity: 10 pcsPrice: Negotiable

Packaging Details: Neutral Packing or as customers' request

• Delivery Time: within 7 days

Payment Terms: T/T, Western Union, Paypal

• Supply Ability: 1000 sets /month



#### **Product Specification**

Car Model: For Ford Focus Fiesta KugaSize: Standard/Customized

• Warranty: 6 Months

• Type: Water Coolant Temperature Sensor

Description: Brand NewMOQ: 1 Pieces

Packaging: Carton/Pallet/Customized

• Part Type: Spare Parts

• Payment Term: T/T/L/C/Western Union/Paypal

• Weight: Light

• Highlight: Auto Engine Sensors,

3L8A-12A648-BA Auto Engine Sensors



## More Images



### **Product Description**

# **Detailed Description:**

Auto Engine Sensors Engine Water Coolant Temperature Sensor for Ford Focus Fiesta Kuga OEM 3L8A-12A648-BA

.

| Part Name      | Water Coolant Temperature Sensor                                   |
|----------------|--------------------------------------------------------------------|
| OEM            | 3L8A-12A648-BA                                                     |
| Car Model      | For Ford Focus Fiesta Kuga                                         |
| Quality        | High Level                                                         |
| Warranty       | 6 months                                                           |
| MOQ            | 10 pcs