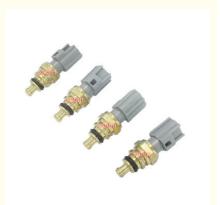

# Auto Engine Sensors Engine Water Coolant Temperature Sensor For Ford Focus Fiesta Kuga OEM 3L8A-12A648-BA

#### **Basic Information**

Place of Origin: Guangdong, China

Brand Name: xutlinCertification: ISO9001

Model Number: 3L8A-12A648-BA

Minimum Order Quantity: 10 pcsPrice: Negotiable

Packaging Details: Neutral Packing or as customers' request

• Delivery Time: within 7 days

Payment Terms: T/T, Western Union, Paypal

• Supply Ability: 1000 sets /month



#### **Product Specification**

Car Model: For Ford Focus Fiesta KugaSize: Standard/Customized

• Warranty: 6 Months

• Type: Water Coolant Temperature Sensor

Description: Brand NewMOQ: 1 Pieces

Packaging: Carton/Pallet/Customized

• Part Type: Spare Parts

• Payment Term: T/T/L/C/Western Union/Paypal

• Weight: Light

• Highlight: Auto Engine Sensors,

3L8A-12A648-BA Auto Engine Sensors



## More Images



### **Product Description**

# **Detailed Description:**

Auto Engine Sensors Engine Water Coolant Temperature Sensor for Ford Focus Fiesta Kuga OEM 3L8A-12A648-BA

.

| Part Name      | Water Coolant Temperature Sensor                                   |
|----------------|--------------------------------------------------------------------|
| OEM            | 3L8A-12A648-BA