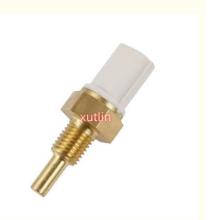

Our Product Introduction



# Auto Engine Sensor Water Coolant Temperature Sensor For Honda Accord Civic OEM 37870-PLC-004 37870-PNA-002 37870-PNA-003

#### **Basic Information**

Place of Origin: Guangdong, China

Brand Name: xutlinCertification: ISO9001

• Model Number: 37870-PLC-004 37870-PNA-002 37870-

PNA-003

Minimum Order Quantity: 10 pcsPrice: Negotiable

Packaging Details: Neutral Packing or as customers' request

Delivery Time: within 7 days

Payment Terms: T/T, Western Union, Paypal

• Supply Ability: 1000 sets /month



### **Product Specification**

Car Model: For Honda Accord CivicSize: Standard/Customized

• Warranty: 6 Months

• Type: Water Coolant Temperature Sensor

Description: Brand NewMOQ: 1 Pieces

Packaging: Carton/Pallet/Customized

• Part Type: Spare Parts

• Payment Term: T/T/L/C/Western Union/Paypal

• Weight: Light

Highlight: Honda Accord Civic Coolant Temperature

Sensor

, 37870-PNA-003 Auto Engine Sensor



#### More Images



## **Product Description**

## **Detailed Description:**

Auto Engine Sensors Water Coolant Temperature Sensor For Honda Accord Civic OEM 37870-PLC-004 37870-PNA-002 37870-PNA-003

•

| Part Name        | Water Coolant Temperature Sensor                                   |
|------------------|--------------------------------------------------------------------|