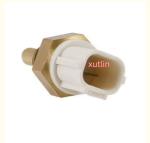

tion**

Place of Origin: Guangdong, China

Brand Name: xutlinCertification: ISO9001

• Model Number: 37870-PLC-004 37870-PNA-002 37870-

PNA-003

Minimum Order Quantity: 10 pcsPrice: Negotiable

Packaging Details: Neutral Packing or as customers' request

Delivery Time: within 7 days

Payment Terms: T/T, Western Union, Paypal

• Supply Ability: 1000 sets /month



### **Product Specification**

Car Model: For Honda Accord CivicSize: Standard/Customized

• Warranty: 6 Months

• Type: Water Coolant Temperature Sensor

Description: Brand NewMOQ: 1 Pieces

Packaging: Carton/Pallet/Customized

• Part Type: Spare Parts

• Payment Term: T/T/L/C/Western Union/Paypal

• Weight: Light

Highlight: Honda Accord Civic Coolant Temperature

Sensor

, 37870-PNA-003 Auto Engine Sensor



#### More Images



## **Product Description**

## **Detailed Description:**

Auto Engine Sensors Water Coolant Temperature Sensor For Honda Accord Civic OEM 37870-PLC-004 37870-PNA-002 37870-PNA-003

•

| Part Name        | Water Coolant Temperature Sensor                                   |
|------------------|--------------------------------------------------------------------|
| OEM              | 37870-PLC-004 37870-PNA-002 37870-PNA-003                          |
| Car Model        | FOI Honda Accord Civic                                             |
| Quality          | High Level                                                         |
| Warranty         | 6 months                                                           |
| MOQ              | 10 pcs