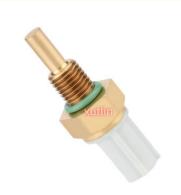

#### **Basic Information**

Place of Origin: Guangdong, China

Brand Name: xutlinCertification: ISO9001

• Model Number: 37870-PLC-004 37870-PNA-002 37870-

PNA-003

Minimum Order Quantity: 10 pcsPrice: Negotiable

Packaging Details: Neutral Packing or as customers' request

Delivery Time: within 7 days

Payment Terms: T/T, Western Union, Paypal

• Supply Ability: 1000 sets /month



### **Product Specification**

Car Model: For Honda Accord CivicSize: Standard/Customized

• Warranty: 6 Months

• Type: Water Coolant Temperature Sensor

Description: Brand NewMOQ: 1 Pieces

Packaging: Carton/Pallet/Customized

• Part Type: Spare Parts

• Payment Term: T/T/L/C/Western Union/Paypal

• Weight: Light

Highlight: Honda Accord Civic Coolant Temperature

Sensor

, 37870-PNA-003 Auto Engine Sensor



#### More Images



## **Product Description**

## **Detailed Description:**

Auto Engine Sensors Water Coolant Temperature Sensor For Honda Accord Civic OEM 37870-PLC-004 37870-PNA-002 37870-PNA-003

•

| Part Name        | Water Coolant Temperature Sensor                                   |
|------------------|--------------------------------------------------------------------|
| OEM              | 37870-PLC-004 37870-PNA-002 37870-PNA-003                          |
| Car Model        | FOI Honda Accord Civic                                             |
| Quality          | High Level                                                         |
| Warranty         | 6 months                                                           |
| MOQ              | 10 pcs