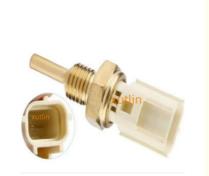

## Water Coolant Temperature Sensor For Toyota Vios Camry Corolla Lexus Crown Reiz OEM 89422-33030.89429-47010.89422-06010.

## **Detailed Description:**

Auto Engine Sensors Water Coolant Temperature Sensor for Toyota Vios Camry Corolla Lexus Crown Reiz OEM 89422-33030.89429-47010.89422-06010

•

| Part Name     | Water Coolant Temperature Sensor                          |
|---------------|-----------------------------------------------------------|
| OEM           | 89422-33030.89429-47010.89422-06010                       |
| Car Model     | For Toyota Vios Camry Corolla Lexus Crown Reiz            |
| Quality       | High Level                                                |
| Warranty      | 6 months                                                  |
| MOQ           | 10 pcs                                                    |
| 1             | xutlin                                                    |
| Shipping Way  | By DHL/FEDEX/UPS,By Air,By Sea                            |
| Payment Way   | T/T, Paypal,Western Union                                 |
| Packing       | Neutral Packing or As Customers' Request                  |
| Delivery Time | Within 3 days for small quantity,10 days60 days for large |
|               | quantity                                                  |