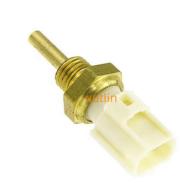

: xutlin · Certification: ISO9001

Model Number: 89422-33030.89429-47010.89422-06010

• Minimum Order Quantity: 10 pcs • Price: Negotiable

 Packaging Details: Neutral Packing or as customers' request

• Delivery Time: within 7 days

Payment Terms: T/T, Western Union, Paypal

. Supply Ability: 1000 sets /month



### **Product Specification**

Car Model: For Toyota Vios Camry Corolla Lexus Crown

Standard/Customized Size:

6 Months · Warranty:

Water Coolant Temperature Sensor Type:

• Description: **Brand New** 1 Pieces MOQ:

· Packaging: Carton/Pallet/Customized

• Part Type: Spare Parts

Payment Term: T/T/L/C/Western Union/Paypal

· Weight:

. Highlight: **Lexus Crown Water Coolant Temperature** 

**Toyota Vios Water Coolant Temperature Sensor** 

89422-06010 Water Coolant Temperature



#### More Images



## **Product Description**

## **Detailed Description:**

Auto Engine Sensors Water Coolant Temperature Sensor for Toyota Vios Camry Corolla Lexus Crown Reiz OEM 89422-33030.89429-47010.89422-06010

•

| Part Name     | Water Coolant Temperature Sensor                          |
|---------------|-----------------------------------------------------------|
| OEM           | 89422-33030.89429-47010.89422-06010                       |
| Car Model     | For Toyota Vios Camry Corolla Lexus Crown Reiz            |
| Quality       | High Level                                                |
| Warranty      | 6 months                                                  |
| MOQ           | 10 pcs                                                    |
| 1             | xutlin