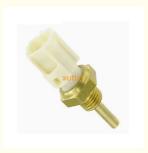

tion: ISO9001

Model Number: 89422-33030.89429-47010.89422-06010

• Minimum Order Quantity: 10 pcs • Price: Negotiable

 Packaging Details: Neutral Packing or as customers' request

• Delivery Time: within 7 days

Payment Terms: T/T, Western Union, Paypal

. Supply Ability: 1000 sets /month



### **Product Specification**

Car Model: For Toyota Vios Camry Corolla Lexus Crown

Standard/Customized Size:

6 Months · Warranty:

Water Coolant Temperature Sensor Type:

• Description: **Brand New** 1 Pieces MOQ:

· Packaging: Carton/Pallet/Customized

• Part Type: Spare Parts

Payment Term: T/T/L/C/Western Union/Paypal

· Weight:

. Highlight: **Lexus Crown Water Coolant Temperature** 

**Toyota Vios Water Coolant Temperature Sensor** 

89422-06010 Water Coolant Temperature



#### More Images



## **Product Description**

## **Detailed Description:**

Auto Engine Sensors Water Coolant Temperature Sensor for Toyota Vios Camry Corolla Lexus Crown Reiz OEM 89422-33030.89429-47010.89422-06010

•

| Part Name     | Water Coolant Temperature Sensor                          |
|---------------|-----------------------------------------------------------|
| OEM           | 89422-33030.89429-47010.89422-06010                       |
| Car Model     | For Toyota Vios Camry Corolla Lexus Crown Reiz            |
| Quality       | High Level                                                |
| Warranty      | 6 months                                                  |
| MOQ           | 10 pcs                                                    |
| 1             | xutlin