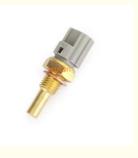

ation: ISO9001

• Model Number: 89422-35010.89422-20010

Minimum Order Quantity: 10 pcsPrice: Negotiable

Packaging Details: Neutral Packing or as customers' request

• Delivery Time: within 7 days

• Payment Terms: T/T, Western Union, Paypal

• Supply Ability: 1000 sets /month



### **Product Specification**

Car Model: For Toyota Camry Celica Corolla Highlander

Matrix Solara

• Size: Standard/Customized

• Warranty: 6 Months

• Type: Water Coolant Temperature Sensor

Description: Brand NewMOQ: 1 Pieces

Packaging: Carton/Pallet/Customized

Part Type: Spare Parts

Payment Term: T/T/L/C/Western Union/Paypal

• Weight: Light

• Highlight: Solara Water Coolant Temperature Sensor,

89422-20010 Water Coolant Temperature

Sensor

, Matrix Water Coolant Temperature Sensor



#### More Images



## **Product Description**

## **Detailed Description:**

Auto Engine Sensors Water Coolant Temperature Sensor for Toyota Camry Celica Corolla Highlander Matrix Solara OEM 89422-35010.89422-20010

•

| Part Name        | Water Coolant Temperature Sensor                                   |
|------------------|--------------------------------------------------------------------|
| OEM              | 89422-35010.89422-20010                                            |
| Car Model        | FOr Toyota Camry Celica Corolla Highlander Matrix Solara           |
| Quality          | High Level                                                         |
| Warranty         | 6 months                                                           |
| MOQ              | 10 pcs