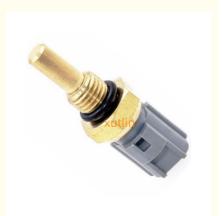

# Water Coolant Temperature Sensor For Toyota Camry Celica Corolla Highlander Matrix Solara OEM 89422-35010.89422-20010..

#### **Basic Information**

Place of Origin: Guangdong, China

Brand Name: xutlinCertification: ISO9001

• Model Number: 89422-35010.89422-20010

Minimum Order Quantity: 10 pcsPrice: Negotiable

Packaging Details: Neutral Packing or as customers' request

• Delivery Time: within 7 days

• Payment Terms: T/T, Western Union, Paypal

• Supply Ability: 1000 sets /month



### **Product Specification**

Car Model: For Toyota Camry Celica Corolla Highlander

Matrix Solara

• Size: Standard/Customized

• Warranty: 6 Months

• Type: Water Coolant Temperature Sensor

Description: Brand NewMOQ: 1 Pieces

Packaging: Carton/Pallet/Customized

Part Type: Spare Parts

Payment Term: T/T/L/C/Western Union/Paypal

• Weight: Light

• Highlight: Solara Water Coolant Temperature Sensor,

89422-20010 Water Coolant Temperature

Sensor

, Matrix Water Coolant Temperature Sensor



#### More Images



## **Product Description**

## **Detailed Description:**

Auto Engine Sensors Water Coolant Temperature Sensor for Toyota Camry Celica Corolla Highlander Matrix Solara OEM 89422-35010.89422-20010

•

| Part Name        | Water Coolant Temperature Sensor