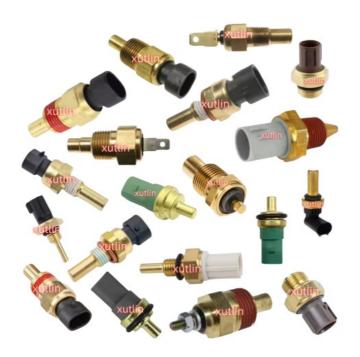

Celica Corolla Highlander Matrix Solara           |
| Quality          | High Level                                                         |
| Warranty         | 6 months                                                           |
| MOQ              | 10 pcs                                                             |
| Brand Name       | xutlin                                                             |
| Shipping Way     | By DHL/FEDEX/UPS,By Air,By Sea                                     |
| Payment Way      | T/T, Paypal,Western Union                                          |
| Packing          | Neutral Packing or As Customers' Request                           |
| I JAIIVARV I IMA | Within 3 days for small quantity,10 days60 days for large quantity |

## **Product Pictures:**



# Payment &Shipment:



# **Product Range:**



Car Model:



# xutlin Market:



#### FAQ:

Q1. What is your terms of packing?

A: Generally, we pack our goods in neutral white boxes and brown cartons. If you have legally registered patent, we can pack the goods as your requirement.

Q2. What is your terms of payment?

A: T/T 30% as deposit, and 70% before delivery. We'll show you the photos of the products and packages before you pay the balance.

Q3. What is your terms of delivery?

A: EXW, FOB, CFR, CIF, DDU.

Q4. How about your delivery time?

A: Generally, I will send goods within 3 days if I have stocks after receiving your advance payment. The specific delivery time depends

on the items and the quantity of your order.

Q5. Can you produce according to the samples?

A: Yes, we ca