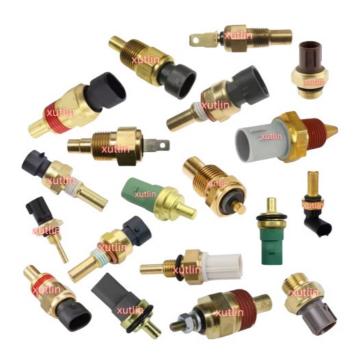

ner Avalon Camry Corolla Highlander Land Cruiser    |
| Quality          | High Level                                                         |
| Warranty         | 6 months                                                           |
| MOQ              | 10 pcs                                                             |
|                  | xutlin                                                             |
| Shipping Way     | By DHL/FEDEX/UPS,By Air,By Sea                                     |
|                  | T/T, Paypal,Western Union                                          |
| Packing          | Neutral Packing or As Customers' Request                           |
| I JAIIVARV I IMA | Within 3 days for small quantity,10 days60 days for large quantity |

# **Product Pictures:**



# Payment &Shipment:



# **Product Range:**



Car Model:



# xutlin Market:



#### FAQ:

Q1. What is your terms of packing?

A: Generally, we pack our goods in neutral white boxes and brown cartons. If you have legally registered patent, we can pack the goods as your requirement.

Q2. What is your terms of payment?

A: T/T 30% as deposit, and 70% before delivery. We'll show you the photos of the products and packages before you pay the balance.

Q3. What is your terms of delivery?

A: EXW, FOB, CFR, CIF, DDU.

Q4. How about your delivery time?

A: Generally, I will send goods within 3 days if I have stocks after receiving your advance payment. The specific delivery time depends

on the items and the quantity of your order.

Q5. Can you produce according to the samples?

A: Yes, we ca