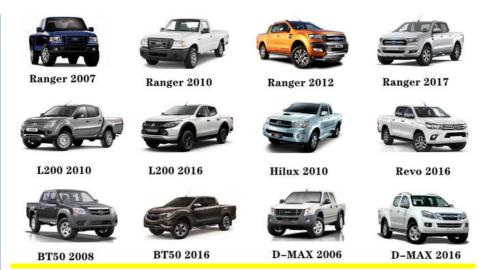

y          | High Level                                                         |
| Warranty         | 6 months                                                           |
| MOQ              | 10 pcs                                                             |
|                  | xutlin                                                             |
| Shipping Way     | By DHL/FEDEX/UPS,By Air,By Sea                                     |
|                  | T/T, Paypal,Western Union                                          |
| Packing          | Neutral Packing or As Customers' Request                           |
| I JAIIVARV I IMA | Within 3 days for small quantity,10 days60 days for large quantity |

# **Product Pictures:**



# Payment &Shipment:



# **Product Range:**



Car Model:



# xutlin Market:



#### FAQ:

Q1. What is your terms of packing?

A: Generally, we pack our goods in neutral white boxes and brown cartons. If you have legally registered patent, we can pack the goods as your requirement.

Q2. What is your terms of payment?

A: T/T 30% as deposit, and 70% before delivery. We'll show you the photos of the products and packages before you pay the balance.

Q3. What is your terms of delivery?

A: EXW, FOB, CFR, CIF, DDU.

Q4. How about your delivery time?

A: Generally, I will send goods within 3 days if I have stocks after receiving your advance payment. The specific delivery time depends

on the items and the quantity of your order.

Q5. Can you produce according to the samples?

A: Yes, we can produce by your samples or technical drawings. We can build