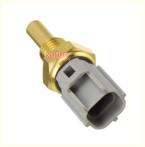

# Water Coolant Temperature Sensor For Toyota 4Runner Avalon Camry Corolla Highlander Land Cruiser OEM 89422-20010.89422-3

# **Detailed Description:**

Auto Engine Sensors Water Coolant Temperature Sensor for Toyota 4Runner Avalon Camry Corolla Highlander Land Cruiser OEM 89422-20010.89422-35010

•

| Part Name        | Water Coolant Temperature Sensor                                   |
|------------------|--------------------------------------------------------------------|
| OEM              | 89422-20010.89422-35010                                            |
| Car Model        | FOr Toyota 4Runner Avalon Camry Corolla Highlander Land Cruiser    |
| Quality          | High Level                                                         |
| Warranty         | 6 months                                                           |
| MOQ              | 10 pcs                                                             |
|                  | xutlin                                                             |
| Shipping Way     | By DHL/FEDEX/UPS,By Air,By Sea                                     |
|                  | T/T, Paypal,Western Union                                          |
| Packing          | Neutral Packing or As Customers' Request                           |
| I JAIIVARV I IMA | Within 3 days for small quantity,10 days60 days for large quantity |