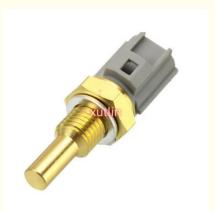

# Water Coolant Temperature Sensor For Toyota 4Runner Avalon Camry Corolla Highlander Land Cruiser OEM 89422-20010.89422-3

# **Detailed Description:**

Auto Engine Sensors Water Coolant Temperature Sensor for Toyota 4Runner Avalon Camry Corolla Highlander Land Cruiser OEM 89422-20010.89422-35010

•

| Part Name        | Water Coolant Temperature Sensor                                   |
|------------------|--------------------------------------------------------------------|
| OEM              | 89422-20010.89422-35010                                            |
| Car Model        | FOr Toyota 4Runner Avalon Camry Corolla Highlander Land Cruiser    |
| Quality          | High Level                                                         |
| Warranty         | 6 months                                                           |
| MOQ              | 10 pcs                                                             |
|                  | xutlin                                                             |
| Shipping Way     | By DHL/FEDEX/UPS,By Air,By Sea                                     |
|                  | T/T, Paypal,Western Union                                          |
| Packing          | Neutral Packing or As Customers' Request                           |
| I JAIIVARV I IMA | Within 3 days for small quantity,10 days60 days for large quantity |