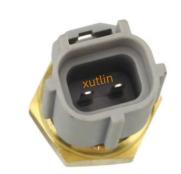

xutlinCertification: ISO9001

• Model Number: 89422-20010.89422-35010

Minimum Order Quantity: 10 pcsPrice: Negotiable

Packaging Details: Neutral Packing or as customers' request

• Delivery Time: within 7 days

Payment Terms: T/T, Western Union, Paypal

• Supply Ability: 1000 sets /month



### **Product Specification**

Car Model: For Toyota 4Runner Avalon Camry Corolla

Highlander Land Cruiser

• Size: Standard/Customized

• Warranty: 6 Months

• Type: Water Coolant Temperature Sensor

Description: Brand NewMOQ: 1 Pieces

Packaging: Carton/Pallet/Customized

• Part Type: Spare Parts

Payment Term: T/T/L/C/Western Union/Paypal

• Weight: Light

Highlight: Land Cruiser Water Coolant Temperature

Sensor

, Camry Water Coolant Temperature Sensor, 4Runner Water Coolant Temperature Sensor



#### More Images





## **Product Description**

# **Detailed Description:**

Auto Engine Sensors Water Coolant Temperature Sensor for Toyota 4Runner Avalon Camry Corolla Highlander Land Cruiser OEM 89422-20010.89422-35010

•

| Part Name        | Water Coolant Temperature Sensor                                   |
|------------------|--------------------------------------------------------------------|
| OEM              | 89422-20010.89422-35010                                            |
| Car Model        | FOr Toyota 4Runner Avalon Camry Corolla Highlander Land Cruiser    |
| Quality          | High Level                                                         |
| Warranty         | 6 months                                                           |
| MOQ              | 10 pcs