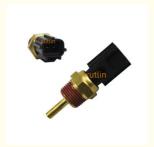

## **Detailed Description:**

Auto Engine Sensors Water Coolant Temperature Sensor for Mitsubishi Pajero Lancer Galant Outlande OEM 1308A012.MD177572

•

| Part Name           | Water Coolant Temperature Sensor                                   |
|---------------------|--------------------------------------------------------------------|
| OEM                 | 1308A012.MD177572                                                  |
| Car Model           | FOr Mitsubishi Pajero Lancer Galant Outlande                       |
| Quality             | High Level                                                         |
| Warranty            | 6 months                                                           |
| MOQ                 | 10 pcs                                                             |
|                     | xutlin                                                             |
| <b>Shipping Way</b> | By DHL/FEDEX/UPS,By Air,By Sea                                     |
|                     | T/T, Paypal,Western Union                                          |
| Packing             | Neutral Packing or As Customers' Request                           |
| I JAIIVARV I IMA    | Within 3 days for small quantity,10 days60 days for large quantity |

## **Product Pictures:**