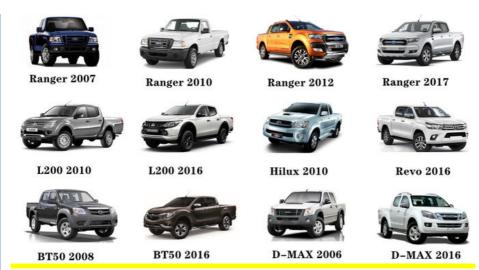

|
| Warranty            | 6 months                                                           |
| MOQ                 | 10 pcs                                                             |
|                     | xutlin                                                             |
| <b>Shipping Way</b> | By DHL/FEDEX/UPS,By Air,By Sea                                     |
|                     | T/T, Paypal,Western Union                                          |
| Packing             | Neutral Packing or As Customers' Request                           |
| I JAIIVARV I IMA    | Within 3 days for small quantity,10 days60 days for large quantity |

## **Product Pictures:**



## Payment &Shipment:



# **Product Range:**



Car Model:



## xutlin Market:



#### FAQ:

Q1. What is your terms of packing?

A: Generally, we pack our goods in neutral white boxes and brown cartons. If you have legally registered patent, we can pack the goods as your requirement.

Q2. What is your terms of payment?

A: T/T 30% as deposit, and 70% before delivery. We'll show you the photos of the products and packages before you pay the balance.

Q3. What is your terms of delivery?

A: EXW, FOB, CFR, CIF, DDU.

Q4. How about your delivery time?

A: Generally, I will send goods within 3 days if I have stocks after receiving your advance payment. The specific delivery time depends

on the items and the quantity of your order.

Q5. Can you produce according to the samples?

A: Yes, we can produce by your samples or technical drawings. We can build