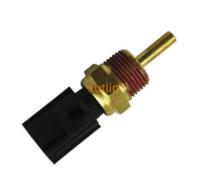

## **Detailed Description:**

Auto Engine Sensors Water Coolant Temperature Sensor for Mitsubishi Pajero Lancer Galant Outlande OEM 1308A012.MD177572

•

| Part Name           | Water Coolant Temperature Sensor                                   |
|---------------------|--------------------------------------------------------------------|
| OEM                 | 1308A012.MD177572                                                  |
| Car Model           | FOr Mitsubishi Pajero Lancer Galant Outlande                       |
| Quality             | High Level                                                         |
| Warranty            | 6 months                                                           |
| MOQ                 | 10 pcs                                                             |
|                     | xutlin                                                             |
| <b>Shipping Way</b> | By DHL/FEDEX/UPS,By Air,By Sea                                     |
|                     | T/T, Paypal,Western Union                                          |
| Packing             | Neutral Packing or As Customers' Request                           |
| I JAIIVARV I IMA    | Within 3 days for small quantity,10 days60 days for large quantity |

## **Product Pictures:**