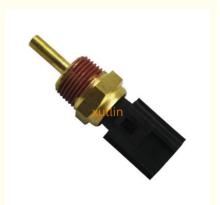

## **Detailed Description:**

Auto Engine Sensors Water Coolant Temperature Sensor for Mitsubishi Pajero Lancer Galant Outlande OEM 1308A012.MD177572

•

| Part Name           | Water Coolant Temperature Sensor                                   |
|---------------------|--------------------------------------------------------------------|
| OEM                 | 1308A012.MD177572                                                  |
| Car Model           | FOr Mitsubishi Pajero Lancer Galant Outlande                       |
| Quality             | High Level                                                         |
| Warranty            | 6 months                                                           |
| MOQ                 | 10 pcs                                                             |
|                     | xutlin                                                             |
| <b>Shipping Way</b> | By DHL/FEDEX/UPS,By Air,By Sea                                     |
|                     | T/T, Paypal,Western Union                                          |
| Packing             | Neutral Packing or As Customers' Request                           |
| I JAIIVARV I IMA    | Within 3 days for small quantity,10 days60 days for large quantity |

## **Product Pictures:**