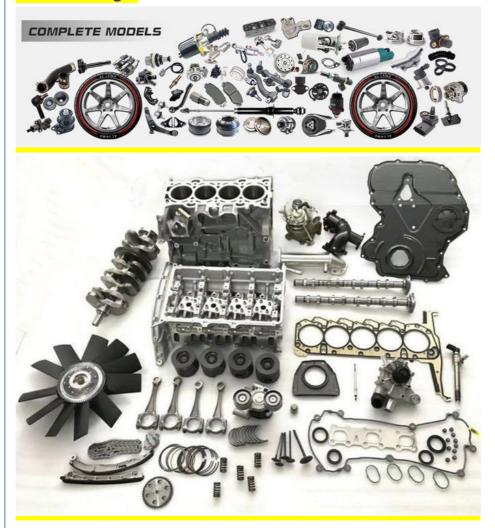

| High Level                                                         |
| Warranty            | 6 months                                                           |
| MOQ                 | 10 pcs                                                             |
|                     | xutlin                                                             |
| <b>Shipping Way</b> | By DHL/FEDEX/UPS,By Air,By Sea                                     |
|                     | T/T, Paypal,Western Union                                          |
| Packing             | Neutral Packing or As Customers' Request                           |
| I JAIIVARV I IMA    | Within 3 days for small quantity,10 days60 days for large quantity |

## **Product Pictures:**



## Payment &Shipment:



# **Product Range:**



Car Model:



## xutlin Market:



#### FAQ:

Q1. What is your terms of packing?

A: Generally, we pack our goods in neutral white boxes and brown cartons. If you have legally registered patent, we can pack the goods as your requirement.

Q2. What is your terms of payment?

A: T/T 30% as deposit, and 70% before delivery. We'll show you the photos of the products and packages before you pay the balance.

Q3. What is your terms of delivery?

A: EXW, FOB, CFR, CIF, DDU.

Q4. How about your delivery time?

A: Generally, I will send goods within 3 days if I have stocks after receiving your advance payment. The specific delivery time depends

on the items and the quantity of your order.

Q5. Can you produce according to the samples?

A: Yes, we can produce by your samples or technical drawings