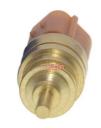

# Engine Water Coolant Temperature Sensor For Hyundai IX35 Genesis Atos Kia Picanto Optima Sorento OEM 39220-02500

## **Detailed Description:**

Auto Engine Sensors Engine Water Coolant Temperature Sensor for Hyundai IX35 Genesis Atos Kia Picanto Optima Sorento OEM 39220-02500.3922002500

| Part Name     | Engine Water Coolant Temperature Sensor                            |
|---------------|--------------------------------------------------------------------|
| ОЕМ           | 39220-02500.3922002500                                             |
| Car Model     | FOr Hyundai IX35 Genesis Atos Kia Picanto Optima Sorento           |
| Quality       | High Level                                                         |
| Warranty      | 6 months                                                           |
| MOQ           | 10 pcs                                                             |
|               | xutlin                                                             |
| Shipping Way  | By DHL/FEDEX/UPS,By Air,By Sea                                     |
|               | T/T, Paypal,Western Union                                          |
| Packing       | Neutral Packing or As Customers' Request                           |
| Delivery Lime | Within 3 days for small quantity,10 days60 days for large quantity |