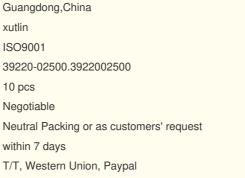

# Engine Water Coolant Temperature Sensor For Hyundai IX35 Genesis Atos Kia Picanto Optima Sorento OEM 39220-02500

## **Detailed Description:**

Auto Engine Sensors Engine Water Coolant Temperature Sensor for Hyundai IX35 Genesis Atos Kia Picanto Optima Sorento OEM 39220-02500.3922002500

| Part Name     | Engine Water Coolant Temperature Sensor                            |
|---------------|--------------------------------------------------------------------|
| ОЕМ           | 39220-02500.3922002500                                             |
| Car Model     | FOr Hyundai IX35 Genesis Atos Kia Picanto Optima Sorento           |
| Quality       | High Level                                                         |
| Warranty      | 6 months                                                           |
| MOQ           | 10 pcs                                                             |
|               | xutlin                                                             |
| Shipping Way  | By DHL/FEDEX/UPS,By Air,By Sea                                     |
|               | T/T, Paypal,Western Union                                          |
| Packing       | Neutral Packing or As Customers' Request                           |
| Delivery Lime | Within 3 days for small quantity,10 days60 days for large quantity |