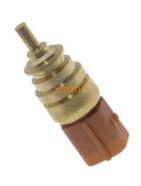

# Engine Water Coolant Temperature Sensor For Hyundai IX35 Genesis Atos Kia Picanto Optima Sorento OEM 39220-02500

## **Detailed Description:**

Auto Engine Sensors Engine Water Coolant Temperature Sensor for Hyundai IX35 Genesis Atos Kia Picanto Optima Sorento OEM 39220-02500.3922002500

| Part Name     | Engine Water Coolant Temperature Sensor                            |
|---------------|--------------------------------------------------------------------|
| ОЕМ           | 39220-02500.3922002500                                             |
| Car Model     | FOr Hyundai IX35 Genesis Atos Kia Picanto Optima Sorento           |
| Quality       | High Level                                                         |
| Warranty      | 6 months                                                           |
| MOQ           | 10 pcs                                                             |
|               | xutlin                                                             |
| Shipping Way  | By DHL/FEDEX/UPS,By Air,By Sea                                     |
|               | T/T, Paypal,Western Union                                          |
| Packing       | Neutral Packing or As Customers' Request                           |
| Delivery Lime | Within 3 days for small quantity,10 days60 days for large quantity |