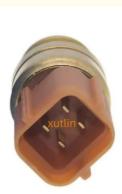

# Engine Water Coolant Temperature Sensor For Hyundai IX35 Genesis Atos Kia Picanto Optima Sorento OEM 39220-02500

## **Detailed Description:**

Auto Engine Sensors Engine Water Coolant Temperature Sensor for Hyundai IX35 Genesis Atos Kia Picanto Optima Sorento OEM 39220-02500.3922002500

| Part Name     | Engine Water Coolant Temperature Sensor                            |
|---------------|--------------------------------------------------------------------|
| ОЕМ           | 39220-02500.3922002500                                             |
| Car Model     | FOr Hyundai IX35 Genesis Atos Kia Picanto Optima Sorento           |
| Quality       | High Level                                                         |
| Warranty      | 6 months                                                           |
| MOQ           | 10 pcs                                                             |
|               | xutlin                                                             |
| Shipping Way  | By DHL/FEDEX/UPS,By Air,By Sea                                     |
|               | T/T, Paypal,Western Union                                          |
| Packing       | Neutral Packing or As Customers' Request                           |
| Delivery Lime | Within 3 days for small quantity,10 days60 days for large quantity |