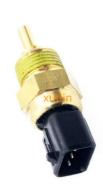

## **Detailed Description:**

Auto Engine Sensors Engine Water Coolant Temperature Sensor for Hyundai Accent Coupe Getz Matris Kia Magentis OEM 39220-38020.39230-26700.3922038020.3923026700

| Part Name     |                                                                    |
|---------------|--------------------------------------------------------------------|
| Fait Name     | Engine Water Coolant Temperature Sensor                            |
| ОЕМ           | 39220-38020.39230-26700.3922038020.3923026700                      |
| Car Model     | FOr Hyundai Accent Coupe Getz Matris Kia Magentis                  |
| Quality       | High Level                                                         |
| Warranty      | 6 months                                                           |
| MOQ           | 10 pcs                                                             |
| Brand Name    | xutlin                                                             |
| Shipping Way  | By DHL/FEDEX/UPS,By Air,By Sea                                     |
|               | T/T, Paypal,Western Union                                          |
| Packing       | Neutral Packing or As Customers' Request                           |
| Delivery Lime | Within 3 days for small quantity,10 days60 days for large quantity |