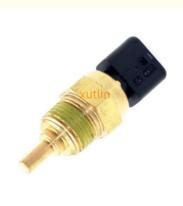

## **Detailed Description:**

Auto Engine Sensors Engine Water Coolant Temperature Sensor for Hyundai Accent Coupe Getz Matris Kia Magentis OEM 39220-38020.39230-26700.3922038020.3923026700

| Part Name     |                                                                    |
|---------------|--------------------------------------------------------------------|
| Fait Name     | Engine Water Coolant Temperature Sensor                            |
| ОЕМ           | 39220-38020.39230-26700.3922038020.3923026700                      |
| Car Model     | FOr Hyundai Accent Coupe Getz Matris Kia Magentis                  |
| Quality       | High Level                                                         |
| Warranty      | 6 months                                                           |
| MOQ           | 10 pcs                                                             |
| Brand Name    | xutlin                                                             |
| Shipping Way  | By DHL/FEDEX/UPS,By Air,By Sea                                     |
|               | T/T, Paypal,Western Union                                          |
| Packing       | Neutral Packing or As Customers' Request                           |
| Delivery Lime | Within 3 days for small quantity,10 days60 days for large quantity |