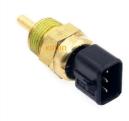

## **Detailed Description:**

Auto Engine Sensors Engine Water Coolant Temperature Sensor for Hyundai Accent Coupe Getz Matris Kia Magentis OEM 39220-38020.39230-26700.3922038020.3923026700

| Part Name     |                                                                    |
|---------------|--------------------------------------------------------------------|
| Fait Name     | Engine Water Coolant Temperature Sensor                            |
| ОЕМ           | 39220-38020.39230-26700.3922038020.3923026700                      |
| Car Model     | FOr Hyundai Accent Coupe Getz Matris Kia Magentis                  |
| Quality       | High Level                                                         |
| Warranty      | 6 months                                                           |
| MOQ           | 10 pcs                                                             |
| Brand Name    | xutlin                                                             |
| Shipping Way  | By DHL/FEDEX/UPS,By Air,By Sea                                     |
|               | T/T, Paypal,Western Union                                          |
| Packing       | Neutral Packing or As Customers' Request                           |
| Delivery Lime | Within 3 days for small quantity,10 days60 days for large quantity |