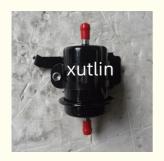

# Spare Parts Engine Fuel Filter For TOYOTA OEM 23300-50110

### Detailed Description:

Spare Parts Engine Fuel Filter For TOYOTA OEM 23300-50110

| Part Name       | Fuel Filter                                                        |
|-----------------|--------------------------------------------------------------------|
| OEM             | 23300-50110                                                        |
| Car Model       | For TOYOTA                                                         |
| Quality         | High Level                                                         |
| Warranty        | 6 months                                                           |
| MOQ             | 10 pcs                                                             |
| Brand Name      | xutlin                                                             |
|                 | By DHL/FEDEX/UPS,By Air,By Sea                                     |
| Payment Way     | T/T, Paypal,Western Union                                          |
| Packing         | Neutral Packing or As Customers' Request                           |
| IIIDIIWARW IIMA | Within 3 days for small quantity,10 days60 days for large quantity |

### **Product Pictures:**