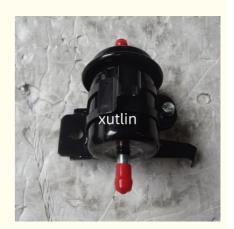

# Spare Parts Engine Fuel Filter For TOYOTA OEM 23300-50110

### Detailed Description:

Spare Parts Engine Fuel Filter For TOYOTA OEM 23300-50110

| Part Name       | Fuel Filter                                                        |
|-----------------|--------------------------------------------------------------------|
| OEM             | 23300-50110                                                        |
| Car Model       | For TOYOTA                                                         |
| Quality         | High Level                                                         |
| Warranty        | 6 months                                                           |
| MOQ             | 10 pcs                                                             |
| Brand Name      | xutlin                                                             |
|                 | By DHL/FEDEX/UPS,By Air,By Sea                                     |
| Payment Way     | T/T, Paypal,Western Union                                          |
| Packing         | Neutral Packing or As Customers' Request                           |
| IIIDIIWARW IIMA | Within 3 days for small quantity,10 days60 days for large quantity |

### **Product Pictures:**