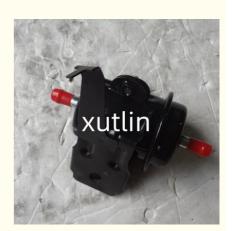

# Spare Parts Engine Fuel Filter For TOYOTA OEM 23300-50110

### Detailed Description:

Spare Parts Engine Fuel Filter For TOYOTA OEM 23300-50110

| Part Name       | Fuel Filter                                                        |
|-----------------|--------------------------------------------------------------------|
| OEM             | 23300-50110                                                        |
| Car Model       | For TOYOTA                                                         |
| Quality         | High Level                                                         |
| Warranty        | 6 months                                                           |
| MOQ             | 10 pcs                                                             |
| Brand Name      | xutlin                                                             |
|                 | By DHL/FEDEX/UPS,By Air,By Sea                                     |
| Payment Way     | T/T, Paypal,Western Union                                          |
| Packing         | Neutral Packing or As Customers' Request                           |
| IIIDIIWARW IIMA | Within 3 days for small quantity,10 days60 days for large quantity |

### **Product Pictures:**