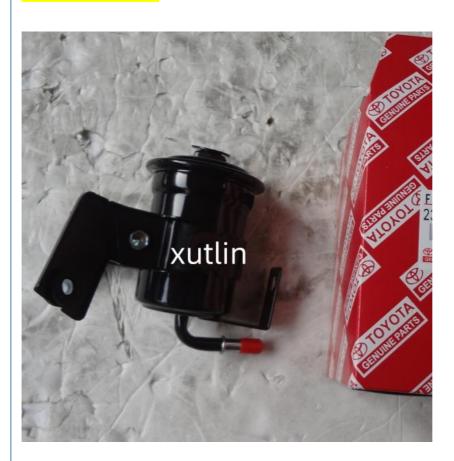

# Spare Parts Engine Fuel Filter For TOYOTA OEM 23300-50110

### Detailed Description:

Spare Parts Engine Fuel Filter For TOYOTA OEM 23300-50110

| Part Name       | Fuel Filter                                                        |
|-----------------|--------------------------------------------------------------------|
| OEM             | 23300-50110                                                        |
| Car Model       | For TOYOTA                                                         |
| Quality         | High Level                                                         |
| Warranty        | 6 months                                                           |
| MOQ             | 10 pcs                                                             |
| Brand Name      | xutlin                                                             |
|                 | By DHL/FEDEX/UPS,By Air,By Sea                                     |
| Payment Way     | T/T, Paypal,Western Union                                          |
| Packing         | Neutral Packing or As Customers' Request                           |
| IIIDIIWARW IIMA | Within 3 days for small quantity,10 days60 days for large quantity |

### **Product Pictures:**