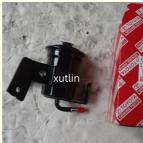

# Spare Parts Engine Fuel Filter For TOYOTA OEM 23300-50110

### Detailed Description:

Spare Parts Engine Fuel Filter For TOYOTA OEM 23300-50110

| Part Name       | Fuel Filter                                                        |
|-----------------|--------------------------------------------------------------------|
| OEM             | 23300-50110                                                        |
| Car Model       | For TOYOTA                                                         |
| Quality         | High Level                                                         |
| Warranty        | 6 months                                                           |
| MOQ             | 10 pcs                                                             |
| Brand Name      | xutlin                                                             |
|                 | By DHL/FEDEX/UPS,By Air,By Sea                                     |
| Payment Way     | T/T, Paypal,Western Union                                          |
| Packing         | Neutral Packing or As Customers' Request                           |
| IIIDIIWARW IIMA | Within 3 days for small quantity,10 days60 days for large quantity |

### **Product Pictures:**