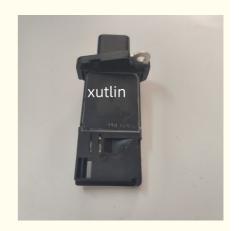

# Spare Parts Engine Fuel Filter For TOYOTA OEM 6C11-12B579-

#### **Basic Information**

. Place of Origin: Guangdong, China

. Brand Name: xutlin ISO9001 · Certification:

6C11-12B579-AA Model Number:

• Minimum Order Quantity: 10 pcs • Price: Negotiable

 Packaging Details: Neutral Packing or as customers' request

• Delivery Time: within 7 days

Payment Terms: T/T, Western Union, Paypal

. Supply Ability: 1000 sets /month



### **Product Specification**

For TOYOTA · Car Model:

· Size: Standard/Customized

• Warranty: 6 Months Fuel Filter • Type: • Description: **Brand New** 10 PCS • MOQ:

Carton/Pallet/Customized · Packaging:

• Part Type: Spare Parts

• Payment Term: T/T/L/C/Western Union/Paypal

• Weight: Light

6C11-12B579-AA Engine Fuel Filter, • Highlight:

**OEM** Engine Fuel Filter, **TOYOTA Engine Fuel Filter** 



### More Images





### **Product Description**

### Detailed Description:

Spare Parts Engine Fuel Filter For TOYOTA OEM 6C11-12B579-AA

| Part Name         | Fuel Filter                                               |
|-------------------|-----------------------------------------------------------|
| OEM               | 6C11-12B579-AA                                            |
| Ca