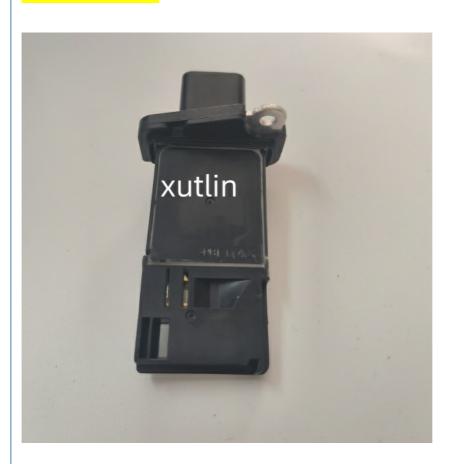

### Detailed Description:

Spare Parts Engine Fuel Filter For TOYOTA OEM 6C11-12B579-AA

| Part Name         | Fuel Filter                                               |
|-------------------|-----------------------------------------------------------|
| OEM               | 6C11-12B579-AA                                            |
| Car Model         | For TOYOTA                                                |
| Quality           | High Level                                                |
| Warranty          | 6 months                                                  |
| 1                 | 10 pcs                                                    |
|                   | xutlin                                                    |
| Shipping Way      | By DHL/FEDEX/UPS,By Air,By Sea                            |
| Payment Way       | T/T, Paypal,Western Union                                 |
| Packing           | Neutral Packing or As Customers' Request                  |
| II IAIIWARW I IMA | Within 3 days for small quantity,10 days60 days for large |
|                   | quantity                                                  |

## **Product Pictures:**