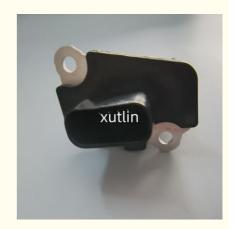

OTA OEM 6C11-12B579-

#### **Basic Information**

. Place of Origin: Guangdong, China

. Brand Name: xutlin ISO9001 · Certification:

6C11-12B579-AA Model Number:

• Minimum Order Quantity: 10 pcs • Price: Negotiable

 Packaging Details: Neutral Packing or as customers' request

• Delivery Time: within 7 days

Payment Terms: T/T, Western Union, Paypal

. Supply Ability: 1000 sets /month



### **Product Specification**

For TOYOTA · Car Model:

· Size: Standard/Customized

• Warranty: 6 Months Fuel Filter • Type: • Description: **Brand New** 10 PCS • MOQ:

Carton/Pallet/Customized · Packaging:

• Part Type: Spare Parts

• Payment Term: T/T/L/C/Western Union/Paypal

• Weight: Light

6C11-12B579-AA Engine Fuel Filter, • Highlight:

**OEM** Engine Fuel Filter, **TOYOTA Engine Fuel Filter** 



### More Images





### **Product Description**

### Detailed Description:

Spare Parts Engine Fuel Filter For TOYOTA OEM 6C11-12B579-AA

| Part Name         | Fuel Filter                                               |
|-------------------|-----------------------------------------------------------|
| OEM               | 6C11-12B579-AA                                            |
| Car Model         | For TOYOTA                                                |
| Quality           | High Level                                                |
| Warranty          | 6 months                                                  |
| 1                 | 10 pcs                                                    |
|                   | xutlin                                                    |
| S