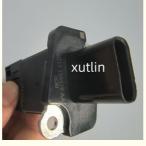

#### **Basic Information**

. Place of Origin: Guangdong, China

. Brand Name: xutlin ISO9001 · Certification:

6C11-12B579-AA Model Number:

• Minimum Order Quantity: 10 pcs • Price: Negotiable

 Packaging Details: Neutral Packing or as customers' request

• Delivery Time: within 7 days

Payment Terms: T/T, Western Union, Paypal

. Supply Ability: 1000 sets /month



### **Product Specification**

For TOYOTA · Car Model:

· Size: Standard/Customized

• Warranty: 6 Months Fuel Filter • Type: • Description: **Brand New** 10 PCS • MOQ:

Carton/Pallet/Customized · Packaging:

• Part Type: Spare Parts

• Payment Term: T/T/L/C/Western Union/Paypal

• Weight: Light

6C11-12B579-AA Engine Fuel Filter, • Highlight:

**OEM** Engine Fuel Filter, **TOYOTA Engine Fuel Filter** 



### More Images





### **Product Description**

### Detailed Description:

Spare Parts Engine Fuel Filter For TOYOTA OEM 6C11-12B579-AA

| Part Name         | Fuel Filter                                               |
|-------------------|-----------------------------------------------------------|
| OEM               | 6C11-12B579-AA                                            |
| Car Model         | For TOYOTA                                                |
| Quality           | High Level                                                |
| Warranty          | 6 months                                                  |
| 1                 | 10 pcs                                                    |
|                   | xutlin                                                    |
| Shipping Way      | By