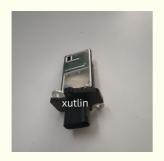

-

#### **Basic Information**

. Place of Origin: Guangdong, China

. Brand Name: xutlin ISO9001 · Certification:

6C11-12B579-AA Model Number:

• Minimum Order Quantity: 10 pcs • Price: Negotiable

 Packaging Details: Neutral Packing or as customers' request

• Delivery Time: within 7 days

Payment Terms: T/T, Western Union, Paypal

. Supply Ability: 1000 sets /month



### **Product Specification**

For TOYOTA · Car Model:

· Size: Standard/Customized

• Warranty: 6 Months Fuel Filter • Type: • Description: **Brand New** 10 PCS • MOQ:

Carton/Pallet/Customized · Packaging:

• Part Type: Spare Parts

• Payment Term: T/T/L/C/Western Union/Paypal

• Weight: Light

6C11-12B579-AA Engine Fuel Filter, • Highlight:

**OEM** Engine Fuel Filter, **TOYOTA Engine Fuel Filter** 



### More Images





### **Product Description**

### Detailed Description:

Spare Parts Engine Fuel Filter For TOYOTA OEM 6C11-12B579-AA

| Part Name         | Fuel Filter                                               |
|-------------------|-----------------------------------------------------------|
| OEM               | 6C11-12B579-AA                                            |
| Car Model         | For TOYOTA                                                |
| Quality           | High Level                                                |
| Warranty          | 6 months                                                  |
| 1                 | 10 pcs                                                    |
|                   | xutlin                                                    |
| Shipping Way      |