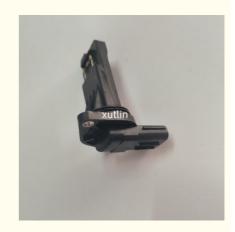

### Detailed Description:

Spare Parts Engine Fuel Filter For MAZDA OEM PE01-13-215

| Part Name         | Fuel Filter                                                        |
|-------------------|--------------------------------------------------------------------|
| OEM               | PE01-13-215                                                        |
| Car Model         | For MAZDA                                                          |
| Quality           | High Level                                                         |
|                   | 6 months                                                           |
| MOQ               | 10 pcs                                                             |
|                   | xutlin                                                             |
|                   | By DHL/FEDEX/UPS,By Air,By Sea                                     |
| 1 .               | T/T, Paypal,Western Union                                          |
| Packing           | Neutral Packing or As Customers' Request                           |
| II IAIIWARW I IMA | Within 3 days for small quantity,10 days60 days for large quantity |

## **Product Pictures:**