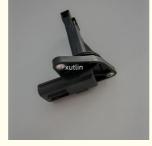

# Spare Parts Engine Fuel Filter For MAZDA OEM PE01-13-

### Detailed Description:

Spare Parts Engine Fuel Filter For MAZDA OEM PE01-13-215

| Part Name         | Fuel Filter                                                        |
|-------------------|--------------------------------------------------------------------|
| OEM               | PE01-13-215                                                        |
| Car Model         | For MAZDA                                                          |
| Quality           | High Level                                                         |
|                   | 6 months                                                           |
| MOQ               | 10 pcs                                                             |
|                   | xutlin                                                             |
|                   | By DHL/FEDEX/UPS,By Air,By Sea                                     |
| 1 .               | T/T, Paypal,Western Union                                          |
| Packing           | Neutral Packing or As Customers' Request                           |
| II IAIIWARW I IMA | Within 3 days for small quantity,10 days60 days for large quantity |