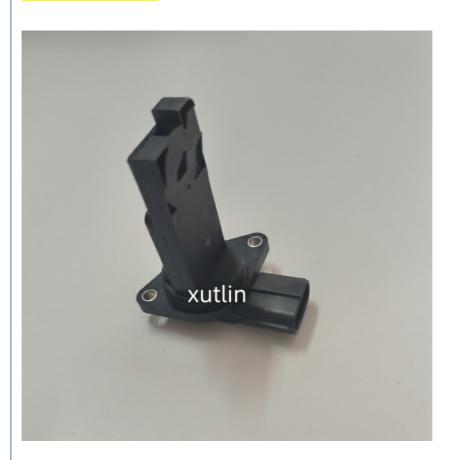

# Spare Parts Engine Fuel Filter For MAZDA OEM PE01-13-

### Detailed Description:

Spare Parts Engine Fuel Filter For MAZDA OEM PE01-13-215

| Part Name         | Fuel Filter                                                        |
|-------------------|--------------------------------------------------------------------|
| OEM               | PE01-13-215                                                        |
| Car Model         | For MAZDA                                                          |
| Quality           | High Level                                                         |
|                   | 6 months                                                           |
| MOQ               | 10 pcs                                                             |
|                   | xutlin                                                             |
|                   | By DHL/FEDEX/UPS,By Air,By Sea                                     |
| 1 .               | T/T, Paypal,Western Union                                          |
| Packing           | Neutral Packing or As Customers' Request                           |
| II IAIIWARW I IMA | Within 3 days for small quantity,10 days60 days for large quantity |

## **Product Pictures:**