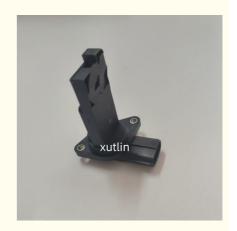

### Detailed Description:

Spare Parts Engine Fuel Filter For MAZDA OEM PE01-13-215

| Part Name         | Fuel Filter                                                        |
|-------------------|--------------------------------------------------------------------|
| OEM               | PE01-13-215                                                        |
| Car Model         | For MAZDA                                                          |
| Quality           | High Level                                                         |
|                   | 6 months                                                           |
| MOQ               | 10 pcs                                                             |
|                   | xutlin                                                             |
|                   | By DHL/FEDEX/UPS,By Air,By Sea                                     |
| 1 .               | T/T, Paypal,Western Union                                          |
| Packing           | Neutral Packing or As Customers' Request                           |
| II IAIIWARW I IMA | Within 3 days for small quantity,10 days60 days for large quantity |

## **Product Pictures:**