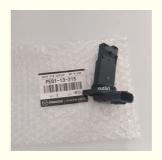

# Spare Parts Engine Fuel Filter For MAZDA OEM PE01-13-

### Detailed Description:

Spare Parts Engine Fuel Filter For MAZDA OEM PE01-13-215

| Part Name         | Fuel Filter                                                        |
|-------------------|--------------------------------------------------------------------|
| OEM               | PE01-13-215                                                        |
| Car Model         | For MAZDA                                                          |
| Quality           | High Level                                                         |
|                   | 6 months                                                           |
| MOQ               | 10 pcs                                                             |
|                   | xutlin                                                             |
|                   | By DHL/FEDEX/UPS,By Air,By Sea                                     |
| 1 .               | T/T, Paypal,Western Union                                          |
| Packing           | Neutral Packing or As Customers' Request                           |
| II IAIIWARW I IMA | Within 3 days for small quantity,10 days60 days for large quantity |