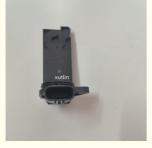

### Detailed Description:

Spare Parts Engine Fuel Filter For MAZDA OEM PE01-13-215

| Part Name         | Fuel Filter                                                        |
|-------------------|--------------------------------------------------------------------|
| OEM               | PE01-13-215                                                        |
| Car Model         | For MAZDA                                                          |
| Quality           | High Level                                                         |
|                   | 6 months                                                           |
| MOQ               | 10 pcs                                                             |
|                   | xutlin                                                             |
|                   | By DHL/FEDEX/UPS,By Air,By Sea                                     |
| 1 .               | T/T, Paypal,Western Union                                          |
| Packing           | Neutral Packing or As Customers' Request                           |
| II IAIIWARW I IMA | Within 3 days for small quantity,10 days60 days for large quantity |

## **Product Pictures:**