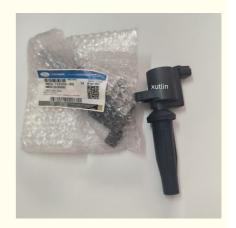

Our Product Introduction





## Spare Parts Engine Fuel Filter For FROD OEM 4M5G-12A366-BG

### **Basic Information**

. Place of Origin: Guangdong, China

. Brand Name: xutlin ISO9001 · Certification:

4M5G-12A366-BG Model Number:

• Minimum Order Quantity: 10 pcs • Price: Negotiable

· Packaging Details: Neutral Packing or as customers' request

• Delivery Time: within 7 days

• Payment Terms: T/T, Western Union, Paypal

1000 sets /month . Supply Ability:



## **Product Specification**

For FROD · Car Model:

· Size: Standard/Customized

6 Months • Warranty: Fuel Filter • Type: **Brand New** • Description: • MOQ: 10 PCS

Carton/Pallet/Customized · Packaging:

• Part Type: Spare Parts

• Payment Term: T/T/L/C/Western Union/Paypal

• Weight: Light

• Highlight: **OEM Engine Fuel Filter**,

FROD Engine Fuel Filter,

4M5G-12A366-BG Engine Fuel Filter



### More Images







## Product Description

### Detailed Description:

Spare Parts Engine Fuel Filter For FROD OEM 4M5G-12A366-BG

| Part Name          | Fuel Filter                                               |
|--------------------|-----------------------------------------------------------|
| OEM                | 4M5G-12A366-BG                                            |
| Car Model