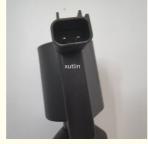

366-BG

### **Basic Information**

. Place of Origin: Guangdong, China

. Brand Name: xutlin ISO9001 · Certification:

4M5G-12A366-BG Model Number:

• Minimum Order Quantity: 10 pcs • Price: Negotiable

· Packaging Details: Neutral Packing or as customers' request

• Delivery Time: within 7 days

• Payment Terms: T/T, Western Union, Paypal

1000 sets /month . Supply Ability:



## **Product Specification**

For FROD · Car Model:

· Size: Standard/Customized

6 Months • Warranty: Fuel Filter • Type: **Brand New** • Description: • MOQ: 10 PCS

Carton/Pallet/Customized · Packaging:

• Part Type: Spare Parts

• Payment Term: T/T/L/C/Western Union/Paypal

• Weight: Light

• Highlight: **OEM Engine Fuel Filter**,

FROD Engine Fuel Filter,

4M5G-12A366-BG Engine Fuel Filter



### More Images







## Product Description

### Detailed Description:

Spare Parts Engine Fuel Filter For FROD OEM 4M5G-12A366-BG

| Part Name          | Fuel Filter                                               |
|--------------------|-----------------------------------------------------------|
| OEM                | 4M5G-12A366-BG                                            |
| Car Model          | For FROD                                                  |
| Quality            | High Level                                                |
| Warranty           | 6 months                                                  |
| 1                  | 10 pcs                                                    |
| Brand Name         | xutlin                                                    |
|