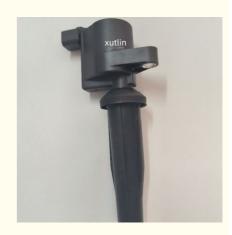

For FROD OEM 4M5G-12A366-BG

### **Basic Information**

. Place of Origin: Guangdong, China

. Brand Name: xutlin ISO9001 · Certification:

4M5G-12A366-BG Model Number:

• Minimum Order Quantity: 10 pcs • Price: Negotiable

· Packaging Details: Neutral Packing or as customers' request

• Delivery Time: within 7 days

• Payment Terms: T/T, Western Union, Paypal

1000 sets /month . Supply Ability:



## **Product Specification**

For FROD · Car Model:

· Size: Standard/Customized

6 Months • Warranty: Fuel Filter • Type: **Brand New** • Description: • MOQ: 10 PCS

Carton/Pallet/Customized · Packaging:

• Part Type: Spare Parts

• Payment Term: T/T/L/C/Western Union/Paypal

• Weight: Light

• Highlight: **OEM Engine Fuel Filter**,

FROD Engine Fuel Filter,

4M5G-12A366-BG Engine Fuel Filter



### More Images







## Product Description

### Detailed Description:

Spare Parts Engine Fuel Filter For FROD OEM 4M5G-12A366-BG

| Part Name          | Fuel Filter                                               |
|--------------------|-----------------------------------------------------------|
| OEM                | 4M5G-12A366-BG                                            |
| Car Model          | For FROD                                                  |
| Quality            | High Level                                                |
| Warranty           | 6 months                                                  |
| 1                  | 10 pcs                                                    |
| Brand Name         | xutlin                                                    |