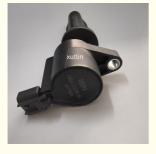

2A366-BG

### **Basic Information**

. Place of Origin: Guangdong, China

. Brand Name: xutlin ISO9001 · Certification:

4M5G-12A366-BG Model Number:

• Minimum Order Quantity: 10 pcs • Price: Negotiable

· Packaging Details: Neutral Packing or as customers' request

• Delivery Time: within 7 days

• Payment Terms: T/T, Western Union, Paypal

1000 sets /month . Supply Ability:



## **Product Specification**

For FROD · Car Model:

· Size: Standard/Customized

6 Months • Warranty: Fuel Filter • Type: **Brand New** • Description: • MOQ: 10 PCS

Carton/Pallet/Customized · Packaging:

• Part Type: Spare Parts

• Payment Term: T/T/L/C/Western Union/Paypal

• Weight: Light

• Highlight: **OEM Engine Fuel Filter**,

FROD Engine Fuel Filter,

4M5G-12A366-BG Engine Fuel Filter



### More Images







## Product Description

### Detailed Description:

Spare Parts Engine Fuel Filter For FROD OEM 4M5G-12A366-BG

| Part Name          | Fuel Filter                                               |
|--------------------|-----------------------------------------------------------|
| OEM                | 4M5G-12A366-BG                                            |
| Car Model          | For FROD                                                  |
| Quality            | High Level                                                |
| Warranty           | 6 months                                                  |
| 1                  | 10 pcs                                                    |
| Brand Name         | xutlin                                                    |
|