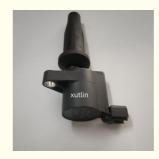

6-BG

### **Basic Information**

. Place of Origin: Guangdong, China

. Brand Name: xutlin ISO9001 · Certification:

4M5G-12A366-BG Model Number:

• Minimum Order Quantity: 10 pcs • Price: Negotiable

· Packaging Details: Neutral Packing or as customers' request

• Delivery Time: within 7 days

• Payment Terms: T/T, Western Union, Paypal

1000 sets /month . Supply Ability:



## **Product Specification**

For FROD · Car Model:

· Size: Standard/Customized

6 Months • Warranty: Fuel Filter • Type: **Brand New** • Description: • MOQ: 10 PCS

Carton/Pallet/Customized · Packaging:

• Part Type: Spare Parts

• Payment Term: T/T/L/C/Western Union/Paypal

• Weight: Light

• Highlight: **OEM Engine Fuel Filter**,

FROD Engine Fuel Filter,

4M5G-12A366-BG Engine Fuel Filter



### More Images







## Product Description

### Detailed Description:

Spare Parts Engine Fuel Filter For FROD OEM 4M5G-12A366-BG

| Part Name          | Fuel Filter                                               |
|--------------------|-----------------------------------------------------------|
| OEM                | 4M5G-12A366-BG                                            |
| Car Model          | For FROD                                                  |
| Quality            | High Level                                                |
| Warranty           | 6 months                                                  |
| 1                  | 10 pcs                                                    |
| Brand Name         | xutlin                                                    |
|                    |