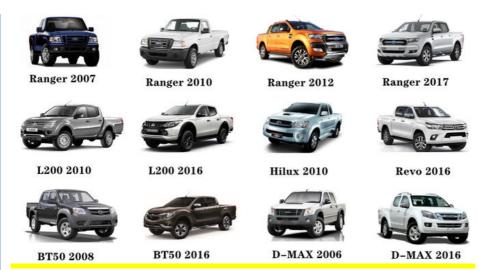

|
| Warranty           | 6 months                                                  |
| 1                  | 10 pcs                                                    |
| Brand Name         | xutlin                                                    |
|                    | By DHL/FEDEX/UPS,By Air,By Sea                            |
| Payment Way        | T/T, Paypal,Western Union                                 |
| _                  | Neutral Packing or As Customers' Request                  |
| II IAIIWARW I IIMA | Within 3 days for small quantity,10 days60 days for large |
|                    | quantity                                                  |

## **Product Pictures:**



# Payment &Shipment:



# **Product Range:**



Car Model:



## xutlin Market:



### FAQ:

Q1. What is your terms of packing?

A: Generally, we pack our goods in neutral white boxes and brown cartons. If you have legally registered patent, we can pack the goods as your requirement.

Q2. What is your terms of payment?

A: T/T 30% as deposit, and 70% before delivery. We'll show you the photos of the products and packages before you pay the balance.

Q3. What is your terms of delivery?

A: EXW, FOB, CFR, CIF, DDU.

Q4. How about your delivery time?

A: Generally, I will send goods within 3 days if I have stocks after receiving your advance payment. The specific delivery time depends

on the items and the quantity of your order.

Q5. Can you produce according to the samples?

A: Yes, we can produce by your samples or technical drawings. We can build