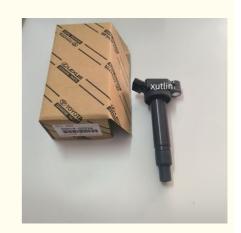

## Spare Parts Engine Fuel Filter For TOYOTA OEM 90919-02234

### **Basic Information**

Place of Origin: Guangdong, China

Brand Name: xutlin
Certification: ISO9001
Model Number: 90919-02234
Minimum Order Quantity: 10 pcs
Price: Negotiable

Packaging Details: Neutral Packing or as customers' request

• Delivery Time: within 7 days

• Payment Terms: T/T, Western Union, Paypal

Supply Ability: 1000 sets /month



### **Product Specification**

Car Model: For TOYOTA

• Size: Standard/Customized

Warranty: 6 Months
Type: Fuel Filter
Description: Brand New
MOQ: 10 PCS

Packaging: Carton/Pallet/Customized

• Part Type: Spare Parts

• Payment Term: T/T/L/C/Western Union/Paypal

• Weight: Light

• Highlight: **OEM Engine Fuel Filter**,

OEM 90919-02234 Engine Fuel Filter, 90919-02234 Engine Fuel Filter



### More Images







## Detailed Description:

Spare Parts Engine Fuel Filter For TOYOTA OEM 90919-02234

| Part Name     | Fuel Filter                                                        |
|---------------|--------------------------------------------------------------------|
| OEM           | 90919-02234                                                        |
| Car Model     | For TOYOTA