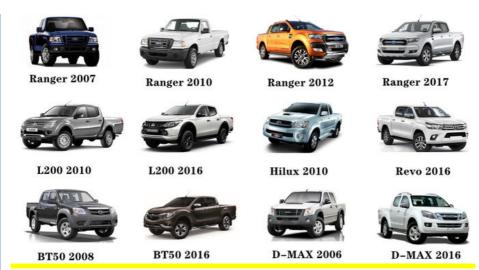

|
| Quality       | High Level                                                         |
| Warranty      | 6 months                                                           |
| MOQ           | 10 pcs                                                             |
| Brand Name    | xutlin                                                             |
|               | By DHL/FEDEX/UPS,By Air,By Sea                                     |
|               | T/T, Paypal,Western Union                                          |
| Packing       | Neutral Packing or As Customers' Request                           |
| Delivery Time | Within 3 days for small quantity,10 days60 days for large quantity |

## **Product Pictures:**



# Payment &Shipment:



# **Product Range:**



Car Model:



## xutlin Market:



### FAQ:

Q1. What is your terms of packing?

A: Generally, we pack our goods in neutral white boxes and brown cartons. If you have legally registered patent, we can pack the goods as your requirement.

Q2. What is your terms of payment?

A: T/T 30% as deposit, and 70% before delivery. We'll show you the photos of the products and packages before you pay the balance.

Q3. What is your terms of delivery?

A: EXW, FOB, CFR, CIF, DDU.

Q4. How about your delivery time?

A: Generally, I will send goods within 3 days if I have stocks after receiving your advance payment. The specific delivery time depends

on the items and the quantity of your order.

Q5. Can you produce according to the samples?

A: Yes, we can produce by your samples or technical drawings. We can build