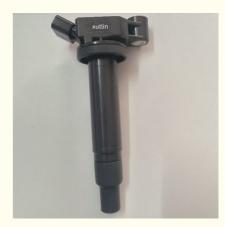

Parts Engine Fuel Filter For TOYOTA OEM 90919-02234

### **Basic Information**

Place of Origin: Guangdong, China

Brand Name: xutlin
Certification: ISO9001
Model Number: 90919-02234
Minimum Order Quantity: 10 pcs
Price: Negotiable

Packaging Details: Neutral Packing or as customers' request

• Delivery Time: within 7 days

• Payment Terms: T/T, Western Union, Paypal

Supply Ability: 1000 sets /month



### **Product Specification**

Car Model: For TOYOTA

• Size: Standard/Customized

Warranty: 6 Months
Type: Fuel Filter
Description: Brand New
MOQ: 10 PCS

Packaging: Carton/Pallet/Customized

• Part Type: Spare Parts

• Payment Term: T/T/L/C/Western Union/Paypal

• Weight: Light

• Highlight: **OEM Engine Fuel Filter**,

OEM 90919-02234 Engine Fuel Filter, 90919-02234 Engine Fuel Filter



### More Images







## Detailed Description:

Spare Parts Engine Fuel Filter For TOYOTA OEM 90919-02234

| Part Name     | Fuel Filter                                                        |
|---------------|--------------------------------------------------------------------|
| OEM           | 90919-02234                                                        |
| Car Model     | For TOYOTA                                                         |
| Quality       | High Level                                                         |
| Warranty      | 6 months                                                           |
| MOQ           | 10 pcs                                                             |
| Brand Name    | xutlin