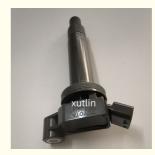

## Spare Parts Engine Fuel Filter For TOYOTA OEM 90919-02234

## Detailed Description:

Spare Parts Engine Fuel Filter For TOYOTA OEM 90919-02234

| Part Name     | Fuel Filter                                                        |
|---------------|--------------------------------------------------------------------|
| OEM           | 90919-02234                                                        |
| Car Model     | For TOYOTA                                                         |
| Quality       | High Level                                                         |
| Warranty      | 6 months                                                           |
| MOQ           | 10 pcs                                                             |
| Brand Name    | xutlin                                                             |
|               | By DHL/FEDEX/UPS,By Air,By Sea                                     |
|               | T/T, Paypal,Western Union                                          |
| Packing       | Neutral Packing or As Customers' Request                           |
| Delivery Time | Within 3 days for small quantity,10 days60 days for large quantity |